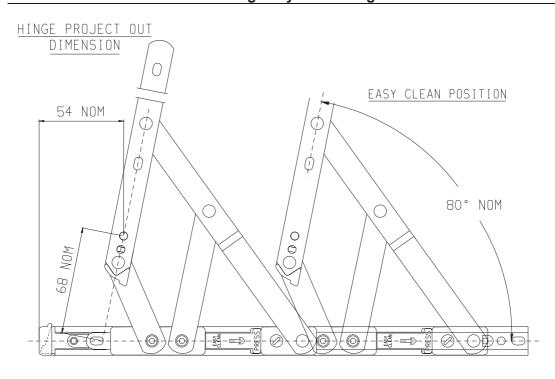

## ASSEMBLY SHEET - DSE12 Side Hung Easy Clean Hinge

| Hinge | Max. Vent   | Min. Vent  | Max. Vent  | Max. Vent                                       | Hardware    |
|-------|-------------|------------|------------|-------------------------------------------------|-------------|
| Code  | Weight (Kg) | Width (mm) | Width (mm) | Height (mm)                                     | Cavity (mm) |
| DSE12 | 22          | 300        | 600        | See profile<br>manufacturers<br>recommendations | 13 - 14     |

## Not to Scale, All dimensions in mm

It is the responsibility of the user to ensure that this document is at the latest issue.

Due to our policy of continual product improvement we reserve the right to alter specifications without notice.

It is the responsibility of the window manufacturer to ensure that the finished window meets the required performance and safety specification.