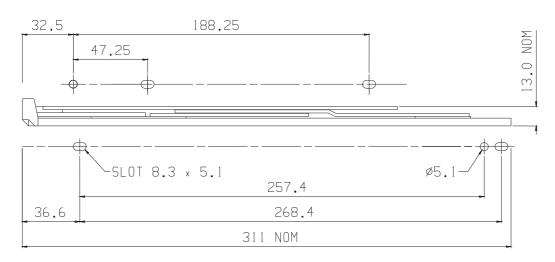

# ASSEMBLY SHEET - DSE16 Side Hung Egress/Easy Clean Hinge

| Hinge | Max. Vent   | Min. Vent  | Max. Vent  | Max. Vent                                       | Hardware    |
|-------|-------------|------------|------------|-------------------------------------------------|-------------|
| Code  | Weight (Kg) | Width (mm) | Width (mm) | Height (mm)                                     | Cavity (mm) |
| DSE16 | 24          | 400        | 700        | See profile<br>manufacturers<br>recommendations | 13 - 14     |

## Not to Scale, All dimensions in mm

It is the responsibility of the user to ensure that this document is at the latest issue.

Due to our policy of continual product improvement we reserve the right to alter specifications without notice.

It is the responsibility of the window manufacturer to ensure that the finished window meets the required performance and safety specification.