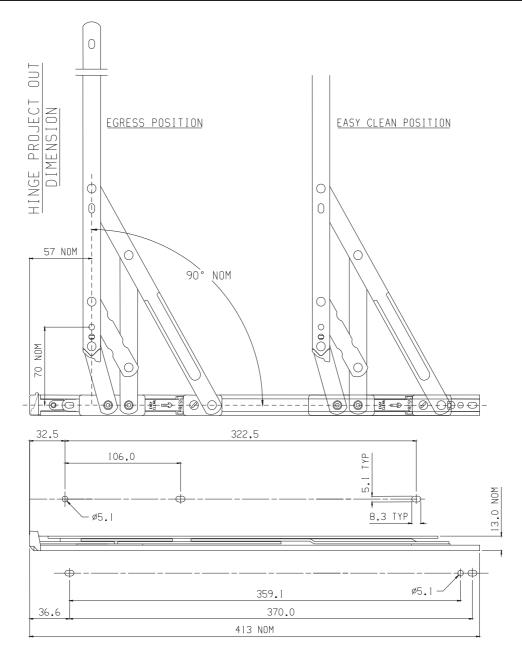

# ASSEMBLY SHEET - DSE16 Side Hung Egress/Easy Clean Hinge

| Hinge | Max. Vent   | Min. Vent  | Max. Vent  | Max. Vent                                       | Hardware    |
|-------|-------------|------------|------------|-------------------------------------------------|-------------|
| Code  | Weight (Kg) | Width (mm) | Width (mm) | Height (mm)                                     | Cavity (mm) |
| DSE16 | 24          | 400        | 700        | See profile<br>manufacturers<br>recommendations | 13 - 14     |

## Not to Scale, All dimensions in mm

It is the responsibility of the user to ensure that this document is at the latest issue.

Due to our policy of continual product improvement we reserve the right to alter specifications without notice.

It is the responsibility of the window manufacturer to ensure that the finished window meets the required performance and safety specification.