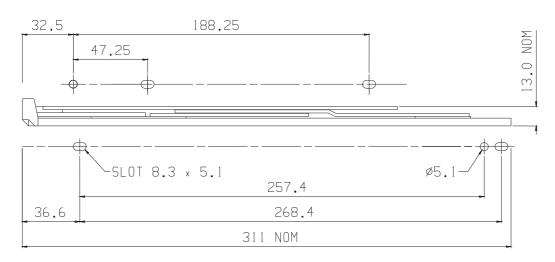

## ASSEMBLY SHEET - DSE12 Side Hung Easy Clean Hinge

| Hinge | Max. Vent   | Min. Vent  | Max. Vent  | Max. Vent                                       | Hardware    |
|-------|-------------|------------|------------|-------------------------------------------------|-------------|
| Code  | Weight (Kg) | Width (mm) | Width (mm) | Height (mm)                                     | Cavity (mm) |
| DSE12 | 22          | 300        | 600        | See profile<br>manufacturers<br>recommendations | 13 - 14     |

## Not to Scale, All dimensions in mm

It is the responsibility of the user to ensure that this document is at the latest issue.

Due to our policy of continual product improvement we reserve the right to alter specifications without notice.

It is the responsibility of the window manufacturer to ensure that the finished window meets the required performance and safety specification.