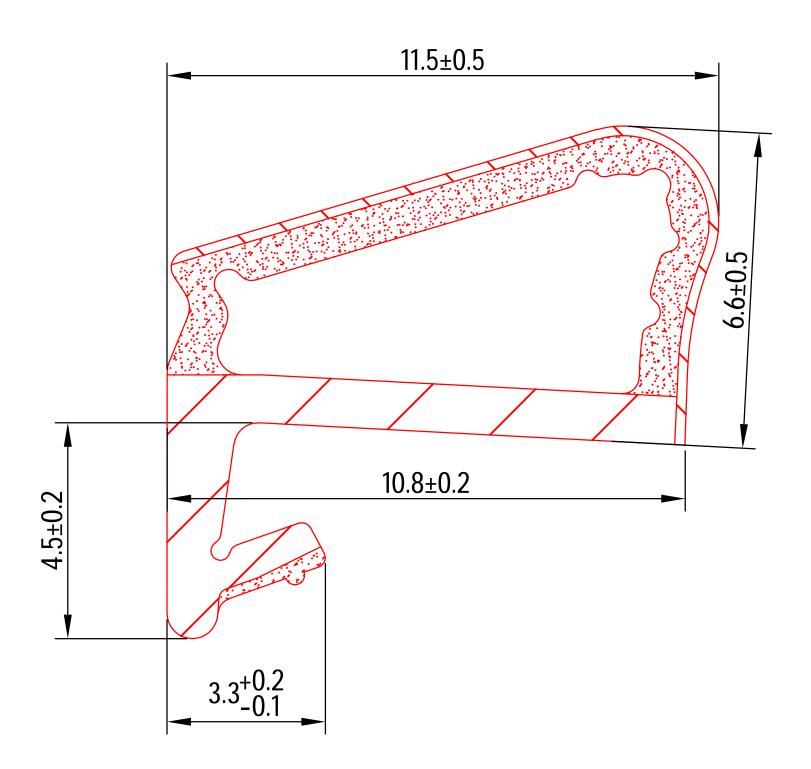

|                                   | Iobal House<br>Bojea Industrial Estate<br>rethowel, St Austell<br>ornwall, PL25 5RJ                                                                                                                |
|-----------------------------------|----------------------------------------------------------------------------------------------------------------------------------------------------------------------------------------------------|
| COASIAL e                         | 01726 871025 f   01726 871731<br>  <u>sales@coastal-group.com</u><br>  <u>www.coastal-group.com</u>                                                                                                |
| Customer Reference:               |                                                                                                                                                                                                    |
| COASTAL GROUP                     |                                                                                                                                                                                                    |
| Drawing Title:                    |                                                                                                                                                                                                    |
| SPV6009                           |                                                                                                                                                                                                    |
| Product Range / Project Reference |                                                                                                                                                                                                    |
| TEMPO COMPRESSION GASKET          |                                                                                                                                                                                                    |
| Quote/Job No: N/A                 |                                                                                                                                                                                                    |
| Date Drawn: 02/08/2017            |                                                                                                                                                                                                    |
| Drawn By: PHIL WALKLETT           |                                                                                                                                                                                                    |
| Drawing Number:<br>CG-SPV6009.dwg | Revision:<br>A                                                                                                                                                                                     |
| THIRD ANGLE PROJEC                | TION<br>This drawing and specification are<br>the property of Coastal Group, they<br>are issued in strict confidence and<br>shall not be reproduced, copied or<br>used without written permission. |
| Scale: NONE                       | Sheet: 1 of 1                                                                                                                                                                                      |