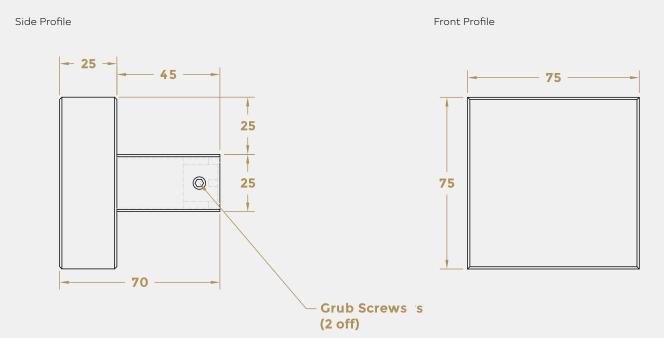

## **BLU RANGE**

## **SQUARE DOOR KNOB**

Product Code: KM120







## 316 Marine Grade Stainless Steel Hardware Range

- Fixed centre square contemporary doorknob
- Can be used as a single bolt through or back-to-back door pull set. Two KM120 door pulls and a FX-UF-FK-BB fixing kit required for back to back
- Manufactured from 316 Marine Grade Stainless Steel
- Ideal for use where corrosion levels are high such as coastal environments and with acidic timber





Visit www.coastal-group.com for CAD drawings

## FINISHES:



Satin Stainless Steel

| PART NUMBER   | PRODUCT DESCRIPTION    | FINISH | UNITS |
|---------------|------------------------|--------|-------|
| KM120B-UF-SSS | Fixed square door knob | SSS    | Each  |