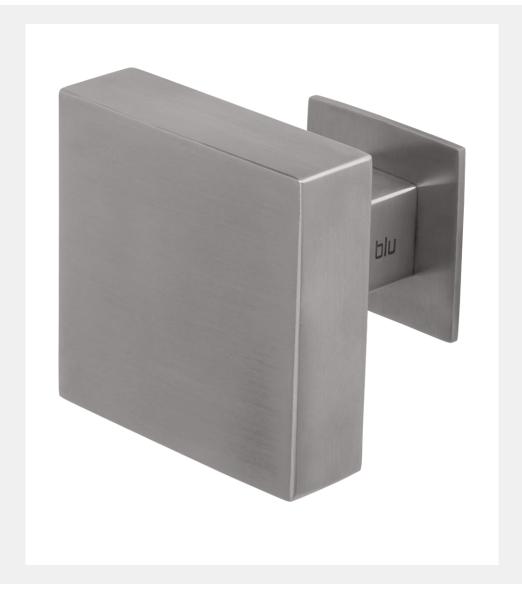

## **SQUARE DOOR KNOB**

Product Code: KM120

## 316 Marine Grade Stainless Steel Hardware Range

- Fixed centre square contemporary doorknob
- Can be used as a single bolt through or back-to-back door pull set. Two KM120 door pulls and a FX-UF-FK-BB fixing kit required for back to back
- Manufactured from 316 Marine Grade Stainless Steel
- Ideal for use where corrosion levels are high such as coastal environments and with acidic timber