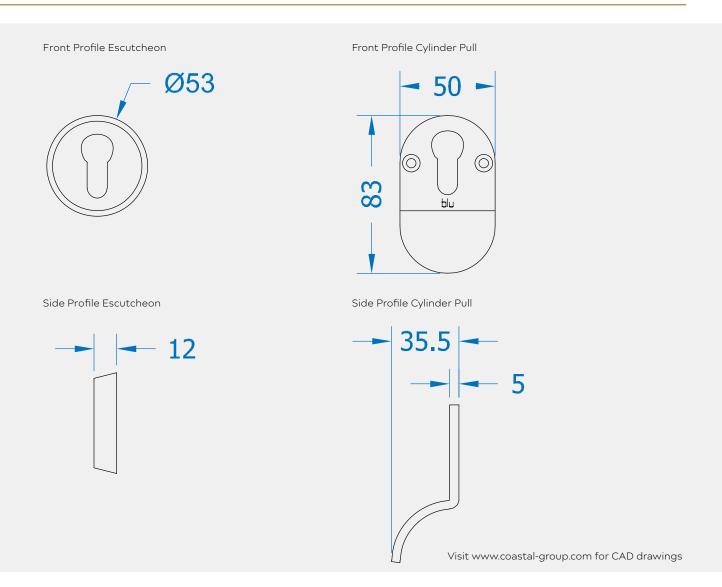

## 316 Marine Grade Stainless Steel Hardware Range

- Stunning inside euro cylinder pull combined with high security, heavy engineered external escutcheon
- Anti-drill outer escutcheon greatly enhances security of door by helping to resist a snap attack on the cylinder
- Bolt-through fixings from the inside to prevent removal from the outside
- · Perfect when an outside only pull handle is used
- · Manufactured from 316 Marine Grade Stainless Steel
- · Ideal for use where corrosion levels are high such as coastal environments and with acidic timber
- · To suit 44 and 70mm thick doors