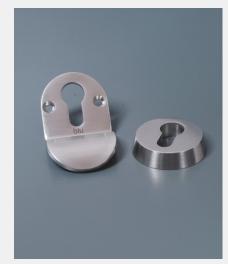

## INSIDE CYLINDER PULL WITH EXTERANL SECURITY ESCUTCHEON

Product Code: CP80

## 316 Marine Grade Stainless Steel Hardware Range

- Stunning inside euro cylinder pull combined with high security, heavy engineered external escutcheon
- Anti-drill outer escutcheon greatly enhances security of door by helping to resist a snap attack on the cylinder
- Bolt-through fixings from the inside to prevent removal from the outside
- · Perfect when an outside only pull handle is used
- · Manufactured from 316 Marine Grade Stainless Steel
- · Ideal for use where corrosion levels are high such as coastal environments and with acidic timber
- · To suit 44 and 70mm thick doors