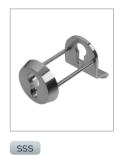

## INSIDE CYLINDER PULL WITH EXTERANL SECURITY ESCUTCHEON

Product Code: CP80

## 316 Marine Grade Stainless Steel Hardware Range

- Stunning inside euro cylinder pull combined with high security, heavy engineered external escutcheon
- Anti-drill outer escutcheon greatly enhances security of door by helping to resist a snap attack on the cylinder
- Bolt-through fixings from the inside to prevent removal from the outside
- · Perfect when an outside only pull handle is used
- · Manufactured from 316 Marine Grade Stainless Steel
- · Ideal for use where corrosion levels are high such as coastal environments and with acidic timber
- · To suit 44 and 70mm thick doors

## FINISHES:

Satin Stainless Steel

| PART NUMBER | PRODUCT DESCRIPTION                                    | FINISH | UNITS |
|-------------|--------------------------------------------------------|--------|-------|
| CP8o-SSS    | Inside cylinder pull with external security escutcheon | SSS    | Set   |