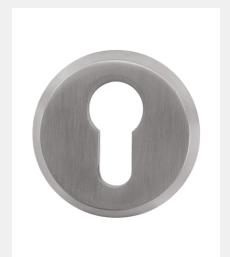

## 316 Marine Grade Stainless Steel Hardware Range

- Stunning inside euro cylinder pull combined with high security, heavy engineered external escutcheon
- Anti-drill outer escutcheon greatly enhances security of door by helping to resist a snap attack on the cylinder
- Bolt-through fixings from the inside to prevent removal from the outside
- · Perfect when an outside only pull handle is used
- · Manufactured from 316 Marine Grade Stainless Steel
- · Ideal for use where corrosion levels are high such as coastal environments and with acidic timber
- · To suit 44 and 70mm thick doors