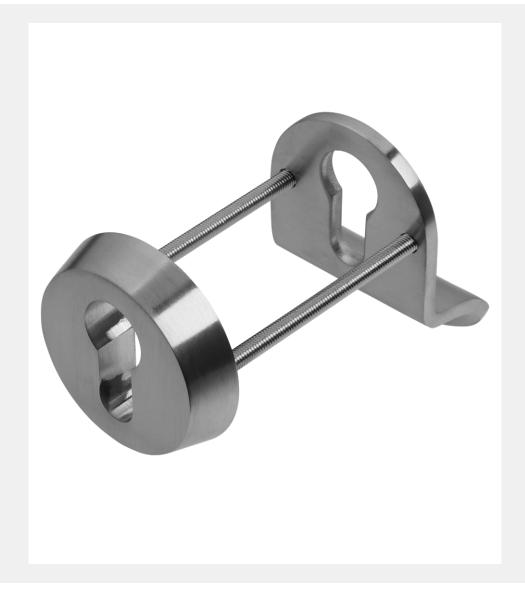

## INSIDE CYLINDER PULL WITH EXTERANL SECURITY ESCUTCHEON

Product Code: CP80

## 316 Marine Grade Stainless Steel Hardware Range

- Stunning inside euro cylinder pull combined with high security, heavy engineered external escutcheon
- Anti-drill outer escutcheon greatly enhances security of door by helping to resist a snap attack on the cylinder
- Bolt-through fixings from the inside to prevent removal from the outside
- · Perfect when an outside only pull handle is used
- · Manufactured from 316 Marine Grade Stainless Steel
- · Ideal for use where corrosion levels are high such as coastal environments and with acidic timber
- · To suit 44 and 70mm thick doors