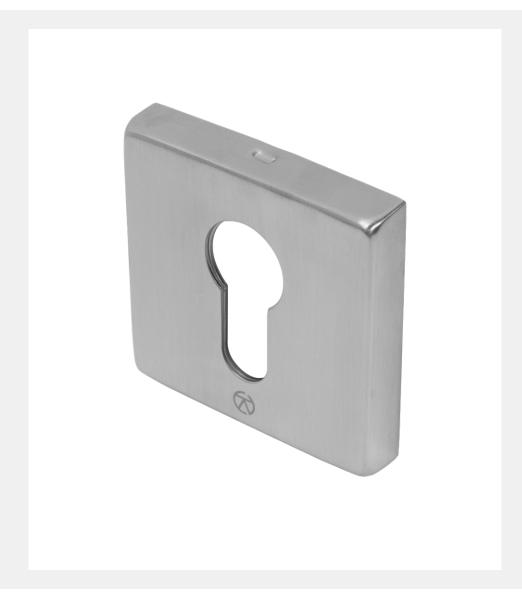

## **SQUARE ESCUTCHEON**

Product Code: KM056

## 316 Marine Grade Stainless Steel Hardware Range

- Contemporary square Euro Profile escutcheon
- · Fixings concealed behind snap-on cover
- · Manufactured from 316 Marine Grade Stainless Steel
- · Ideal for use where corrosion levels are high such as coastal environments and with acidic timber
- · Lifetime Guarantee