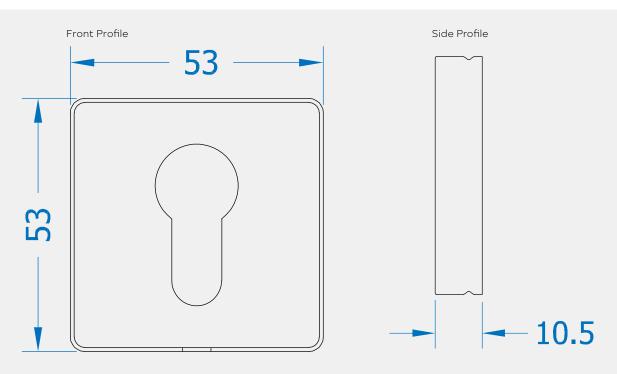

## **SQUARE ESCUTCHEON**

Product Code: KM056

## 316 Marine Grade Stainless Steel Hardware Range

- Contemporary square Euro Profile escutcheon
- · Fixings concealed behind snap-on cover
- · Manufactured from 316 Marine Grade Stainless Steel
- · Ideal for use where corrosion levels are high such as coastal environments and with acidic timber
- · Lifetime Guarantee