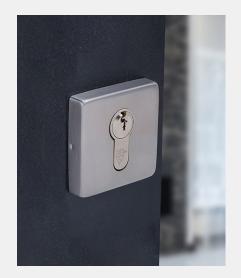

## 316 Marine Grade Stainless Steel Hardware Range

- Contemporary square Euro Profile escutcheon
- · Fixings concealed behind snap-on cover
- · Manufactured from 316 Marine Grade Stainless Steel
- · Ideal for use where corrosion levels are high such as coastal environments and with acidic timber
- · Lifetime Guarantee