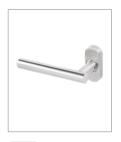

## T-BAR LEVER DOOR HANDLE ON OVAL ROSE

Product Code: KM965

# 316 Marine Grade Stainless Steel Hardware Range

- T-Bar door lever handle on oval rose
- · Sleek straight lines provide a modern contemporary feel
- · Fixings concealed behind clip-on rose
- Dual sprung action making it suitable for operating multipoint door locks
- Manufactured from 316 Marine Grade Stainless Steel
- · Ideal for use where corrosion levels are high such as coastal environments and with acidic timber
- · Lifetime Guarantee