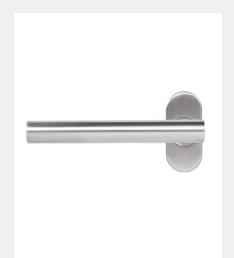

## T-BAR LEVER DOOR HANDLE ON OVAL ROSE

Product Code: KM965

# 316 Marine Grade Stainless Steel Hardware Range

- T-Bar door lever handle on oval rose
- · Sleek straight lines provide a modern contemporary feel
- · Fixings concealed behind clip-on rose
- Dual sprung action making it suitable for operating multipoint door locks
- Manufactured from 316 Marine Grade Stainless Steel
- · Ideal for use where corrosion levels are high such as coastal environments and with acidic timber
- · Lifetime Guarantee