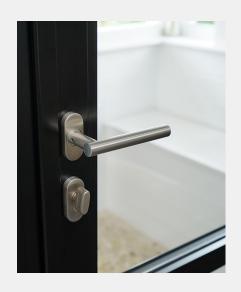

# 316 Marine Grade Stainless Steel Hardware Range

- T-Bar door lever handle on oval rose
- · Sleek straight lines provide a modern contemporary feel
- · Fixings concealed behind clip-on rose
- Dual sprung action making it suitable for operating multipoint door locks
- Manufactured from 316 Marine Grade Stainless Steel
- · Ideal for use where corrosion levels are high such as coastal environments and with acidic timber
- · Lifetime Guarantee