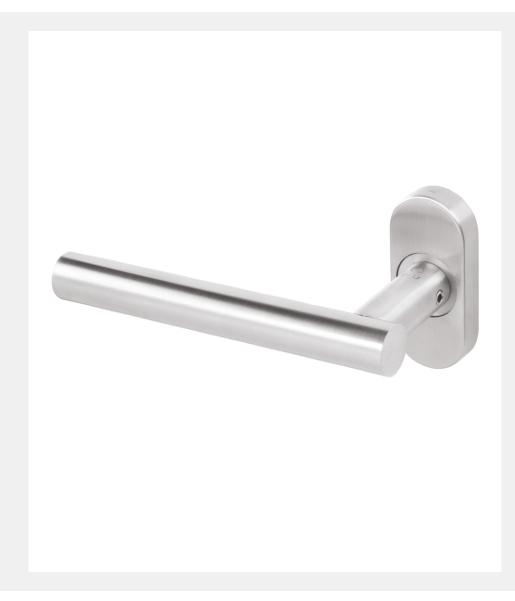

## T-BAR LEVER DOOR HANDLE ON OVAL ROSE

Product Code: KM965

# 316 Marine Grade Stainless Steel Hardware Range

- T-Bar door lever handle on oval rose
- · Sleek straight lines provide a modern contemporary feel
- · Fixings concealed behind clip-on rose
- Dual sprung action making it suitable for operating multipoint door locks
- Manufactured from 316 Marine Grade Stainless Steel
- · Ideal for use where corrosion levels are high such as coastal environments and with acidic timber
- · Lifetime Guarantee