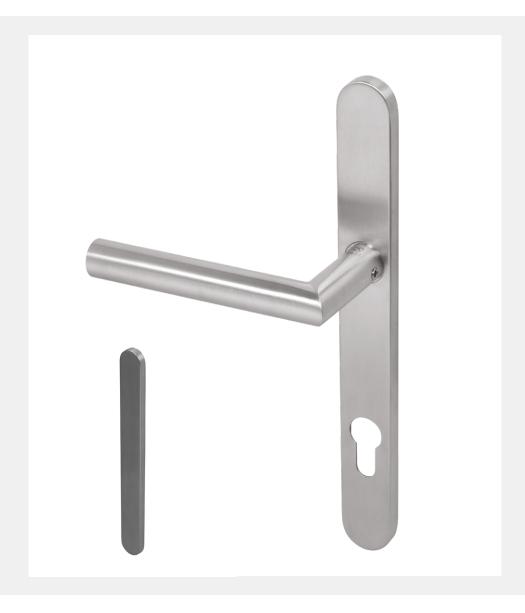

# 316 Marine Grade Stainless Steel Hardware Range

- · Features a slimline backplate
- · Clip-on backplate covers screw fixings
- · Manufactured from 316 Marine Grade Stainless Steel
- · Ideal for use where corrosion levels are high such as coastal environments and with acidic timber
- Available as a lever only with no euro profile cutout on backplate (KM070S) or blank backplate only (KM070B)
- Part of a suited range of hardware including matching window handle

### FINISHES:

| PART NUMBER | PRODUCT DESCRIPTION                             | FINISH | UNITS |
|-------------|-------------------------------------------------|--------|-------|
| KM070-SSS   | Mitre lever door handle on backplate - unsprung | SSS    | Pair  |
| KM070S-SSS  | Lever on blank plate                            | SSS    | Each  |
| KM070CP-SSS | Blank backplate only                            | SSS    | Each  |