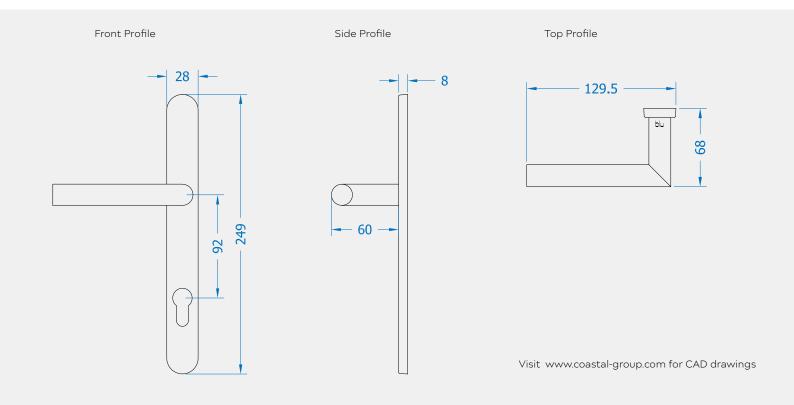

# 316 Marine Grade Stainless Steel Hardware Range

- · Features a slimline backplate
- · Clip-on backplate covers screw fixings
- · Manufactured from 316 Marine Grade Stainless Steel
- · Ideal for use where corrosion levels are high such as coastal environments and with acidic timber
- Available as a lever only with no euro profile cutout on backplate (KM070S) or blank backplate only (KM070B)
- Part of a suited range of hardware including matching window handle