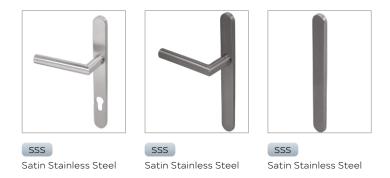

# 316 Marine Grade Stainless Steel Hardware Range

- · Features a slimline backplate
- · Clip-on backplate covers screw fixings
- · Manufactured from 316 Marine Grade Stainless Steel
- · Ideal for use where corrosion levels are high such as coastal environments and with acidic timber
- Available as a lever only with no euro profile cutout on backplate (KM070S) or blank backplate only (KM070B)
- Part of a suited range of hardware including matching window handle

### FINISHES:

| PART NUMBER | PRODUCT DESCRIPTION                             | FINISH | UNITS |
|-------------|-------------------------------------------------|--------|-------|
| KM070-SSS   | Mitre lever door handle on backplate - unsprung | SSS    | Pair  |
| KM070S-SSS  | Lever on blank plate                            | SSS    | Each  |
| KM070CP-SSS | Blank backplate only                            | SSS    | Each  |