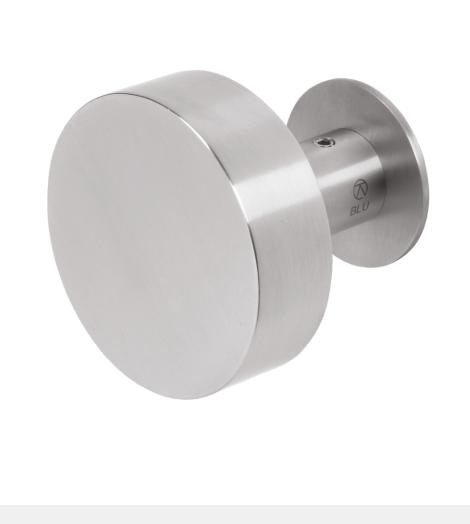

## BLU RANGE ROUND DOOR KNOB

## Product Code: KM150

LIT-DC-KM150

316 Marine Grade Stainless Steel Hardware Range

- · Contemporary play on the traditional door pull
- Can be used as a back-to-back door pull set, two KM150 door pulls will be required as well as the back to back fixing kit
- Manufactured from 316 Marine Grade Stainless Steel
- Part of a suited range of door and window hardware
- · Appropriate fixing KIT will be required when ordering
- Ideal for use where corrosion levels are high such as coastal environments and with acidic timber