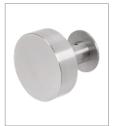

## BLU RANGE ROUND DOOR KNOB

## Product Code: KM150

LIT-DC-KM150

316 Marine Grade Stainless Steel Hardware Range

- · Contemporary play on the traditional door pull
- Can be used as a back-to-back door pull set, two KM150 door pulls will be required as well as the back to back fixing kit
- Manufactured from 316 Marine Grade Stainless Steel
- Part of a suited range of door and window hardware
- · Appropriate fixing KIT will be required when ordering
- Ideal for use where corrosion levels are high such as coastal environments and with acidic timber

## FINISHES:

SSS Satin Stainless Steel

|     | _               |  |
|-----|-----------------|--|
| PVD | Stainless Black |  |

| PART NUMBER  | PRODUCT DESCRIPTION   | FINISH | UNITS |
|--------------|-----------------------|--------|-------|
| KM150-UF-SSS | Fixed round door knob | SSS    | Each  |
| KM150-UF-PBK | Fixed round door knob | РВК    | Each  |