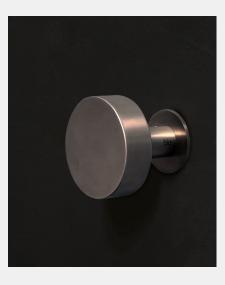

## BLU RANGE ROUND DOOR KNOB

## Product Code: KM150

LIT-DC-KM150

316 Marine Grade Stainless Steel Hardware Range

- · Contemporary play on the traditional door pull
- Can be used as a back-to-back door pull set, two KM150 door pulls will be required as well as the back to back fixing kit
- Manufactured from 316 Marine Grade Stainless Steel
- Part of a suited range of door and window hardware
- · Appropriate fixing KIT will be required when ordering
- Ideal for use where corrosion levels are high such as coastal environments and with acidic timber