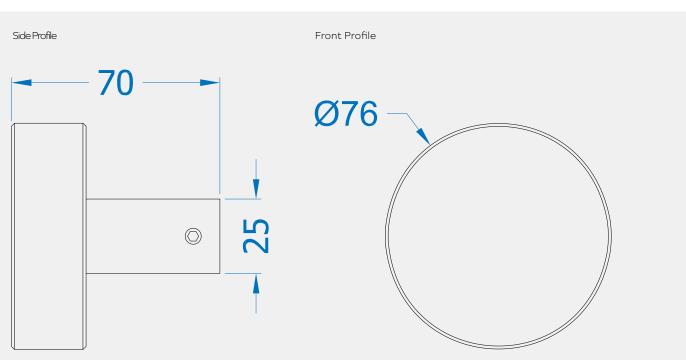

## BLU RANGE ROUND DOOR KNOB

## Product Code: KM150

LIT-DC-KM150







316 Marine Grade Stainless Steel Hardware Range

- · Contemporary play on the traditional door pull
- Can be used as a back-to-back door pull set, two KM150 door pulls will be required as well as the back to back fixing kit
- Manufactured from 316 Marine Grade Stainless Steel
- Part of a suited range of door and window hardware
- · Appropriate fixing KIT will be required when ordering
- Ideal for use where corrosion levels are high such as coastal environments and with acidic timber





Visit www.coastal-group.com for CAD drawings

LIT-DC-KM150

## FINISHES:





SSS Satin Stainless Steel



|     | _               |  |
|-----|-----------------|--|
| PVD | Stainless Black |  |

| PART NUMBER  | PRODUCT DESCRIPTION   | FINISH | UNITS |
|--------------|-----------------------|--------|-------|
| KM150-UF-SSS | Fixed round door knob | SSS    | Each  |
| KM150-UF-PBK | Fixed round door knob | РВК    | Each  |