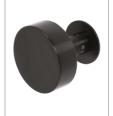

## FINISHES:

SSS Satin Stainless Steel

|     | _               |  |
|-----|-----------------|--|
| PVD | Stainless Black |  |

| PART NUMBER  | PRODUCT DESCRIPTION   | FINISH | UNITS |
|--------------|-----------------------|--------|-------|
| KM150-UF-SSS | Fixed round door knob | SSS    | Each  |
| KM150-UF-PBK | Fixed round door knob | РВК    | Each  |