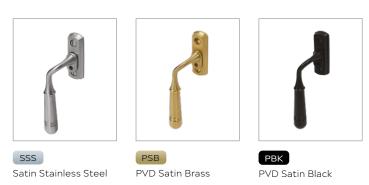

### OPERA WINDOW ESPAGNOLETTE HANDLE

### FINISHES:

| PART NUMBER   | PRODUCT DESCRIPTION                       | FINISH | UNITS |
|---------------|-------------------------------------------|--------|-------|
| TBH020-LH-SSS | Opera lockable window espagnolette handle | SSS    | Each  |
| TBH020-RH-SSS | Opera lockable window espagnolette handle | SSS    | Each  |
| TBH020-LH-PSB | Opera lockable window espagnolette handle | PSB    | Each  |
| TBH020-RH-PSB | Opera lockable window espagnolette handle | PSB    | Each  |
| TBH020-LH-PBK | Opera lockable window espagnolette handle | РВК    | Each  |
| TBH020-RH-PBK | Opera lockable window espagnolette handle | РВК    | Each  |