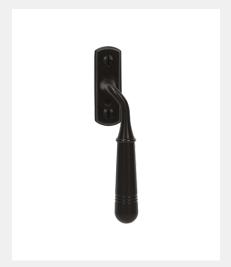

## OPERA WINDOW ESPAGNOLETTE HANDLE

Product Code: TBH020

# 316 Marine Grade Stainless Steel Hardware Range

- Elegant styled window espagnolette handle
- Lockable for added security
- · Sprung action to keep the lever place
- · Manufactured from solid 316 Marine Grade Stainless Steel
- Ideal for use where corrosion levels are high such as coastal environments and with acidic timber
- · Lifetime guarantee
- · Part of a suited range

### OPERA WINDOW ESPAGNOLETTE HANDLE

### FINISHES:

| PART NUMBER   | PRODUCT DESCRIPTION                       | FINISH | UNITS |
|---------------|-------------------------------------------|--------|-------|
| TBH020-LH-SSS | Opera lockable window espagnolette handle | SSS    | Each  |
| TBH020-RH-SSS | Opera lockable window espagnolette handle | SSS    | Each  |
| TBH020-LH-PSB | Opera lockable window espagnolette handle | PSB    | Each  |
| TBH020-RH-PSB | Opera lockable window espagnolette handle | PSB    | Each  |
| TBH020-LH-PBK | Opera lockable window espagnolette handle | РВК    | Each  |
| TBH020-RH-PBK | Opera lockable window espagnolette handle | РВК    | Each  |