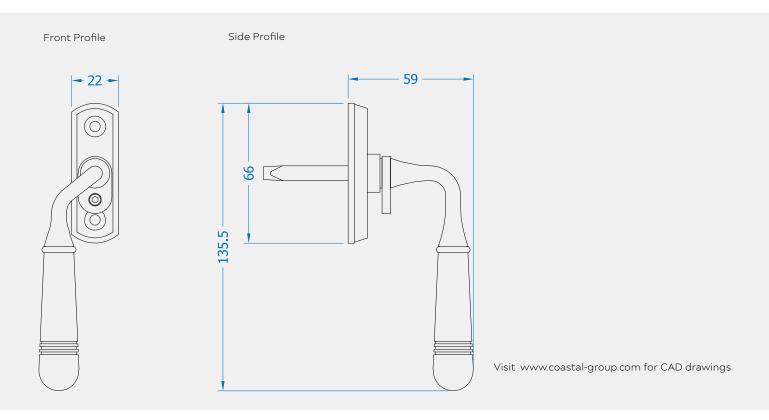

## OPERA WINDOW ESPAGNOLETTE HANDLE

Product Code: TBH020

# 316 Marine Grade Stainless Steel Hardware Range

- Elegant styled window espagnolette handle
- Lockable for added security
- · Sprung action to keep the lever place
- · Manufactured from solid 316 Marine Grade Stainless Steel
- Ideal for use where corrosion levels are high such as coastal environments and with acidic timber
- · Lifetime guarantee
- · Part of a suited range

### OPERA WINDOW ESPAGNOLETTE HANDLE