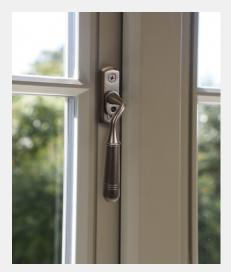

## OPERA WINDOW ESPAGNOLETTE HANDLE

Product Code: TBH020

# 316 Marine Grade Stainless Steel Hardware Range

- Elegant styled window espagnolette handle
- Lockable for added security
- · Sprung action to keep the lever place
- · Manufactured from solid 316 Marine Grade Stainless Steel
- Ideal for use where corrosion levels are high such as coastal environments and with acidic timber
- · Lifetime guarantee
- · Part of a suited range

### OPERA WINDOW ESPAGNOLETTE HANDLE