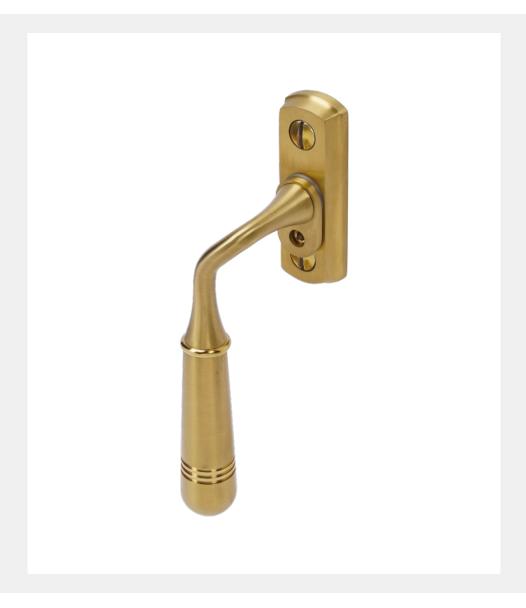

## OPERA WINDOW ESPAGNOLETTE HANDLE

Product Code: TBH020

# 316 Marine Grade Stainless Steel Hardware Range

- Elegant styled window espagnolette handle
- Lockable for added security
- · Sprung action to keep the lever place
- · Manufactured from solid 316 Marine Grade Stainless Steel
- Ideal for use where corrosion levels are high such as coastal environments and with acidic timber
- · Lifetime guarantee
- · Part of a suited range

### OPERA WINDOW ESPAGNOLETTE HANDLE