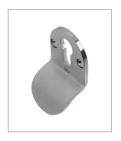

## CONTEMPORARY CYLINDER PULL - INSIDE PULL ONLY

Product Code: CP55

LIT-DC-CP55

# 316 Marine Grade Stainless Steel Hardware Range

- High quality single euro cylinder pull
- · Single pull designed for use on the inside of the door
- · Manufactured from 316 Marine Grade Stainless Steel
- · Ideal for use where corrosion levels are high such as coastal environments and with acidic timber
- · Part of a suited range of door and window hardware
- · Lifetime guarantee