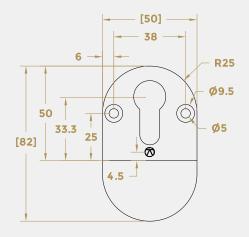

## **BLU RANGE**

## CONTEMPORARY CYLINDER PULL - INSIDE PULL ONLY

Product Code: CP55

LIT-DC-CP55







# 316 Marine Grade Stainless Steel Hardware Range

- High quality single euro cylinder pull
- · Single pull designed for use on the inside of the door
- · Manufactured from 316 Marine Grade Stainless Steel
- · Ideal for use where corrosion levels are high such as coastal environments and with acidic timber
- · Part of a suited range of door and window hardware
- · Lifetime guarantee



Front Profile

#### Side Profile





Visit www.coastal-group.com for CAD drawings

### FINISHES:



Satin Stainless Steel

| PART NUMBER | PRODUCT DESCRIPTION            | FINISH | UNITS |
|-------------|--------------------------------|--------|-------|
| CP55-SSS    | Inside only euro cylinder pull | SSS    | Each  |