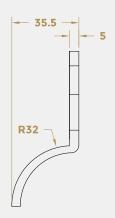

## **BLU RANGE**

## CONTEMPORARY CYLINDER PULL - INSIDE PULL ONLY

Product Code: CP55

LIT-DC-CP55







# 316 Marine Grade Stainless Steel Hardware Range

- High quality single euro cylinder pull
- · Single pull designed for use on the inside of the door
- · Manufactured from 316 Marine Grade Stainless Steel
- · Ideal for use where corrosion levels are high such as coastal environments and with acidic timber
- · Part of a suited range of door and window hardware
- · Lifetime guarantee



Front Profile

#### Side Profile





Visit www.coastal-group.com for CAD drawings

### FINISHES:



Satin Stainless Steel

| PART NUMBER | PRODUCT DESCRIPTION            | FINISH | UNITS |
|-------------|--------------------------------|--------|-------|
| CP55-SSS    | Inside only euro cylinder pull | SSS    | Each  |