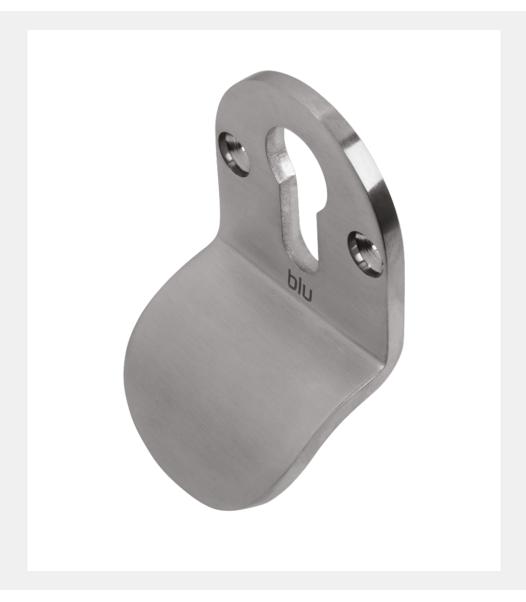

Front Profile

# 316 Marine Grade Stainless Steel Hardware Range

- High quality single euro cylinder pull
- · Single pull designed for use on the inside of the door
- · Manufactured from 316 Marine Grade Stainless Steel
- · Ideal for use where corrosion levels are high such as coastal environments and with acidic timber
- · Part of a suited range of door and window hardware
- · Lifetime guarantee