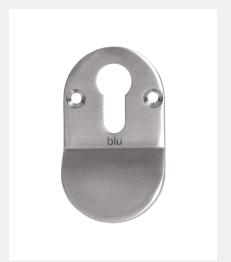

## **BLU RANGE**

## CONTEMPORARY CYLINDER PULL - INSIDE PULL ONLY

Product Code: CP55

LIT-DC-CP55







# 316 Marine Grade Stainless Steel Hardware Range

- High quality single euro cylinder pull
- · Single pull designed for use on the inside of the door
- · Manufactured from 316 Marine Grade Stainless Steel
- · Ideal for use where corrosion levels are high such as coastal environments and with acidic timber
- · Part of a suited range of door and window hardware
- · Lifetime guarantee



Front Profile

#### Side Profile





Visit www.coastal-group.com for CAD drawings

### FINISHES:



Satin Stainless Steel

| PART NUMBER | PRODUCT DESCRIPTION            | FINISH | UNITS |
|-------------|--------------------------------|--------|-------|
| CP55-SSS    | Inside only euro cylinder pull | SSS    | Each  |