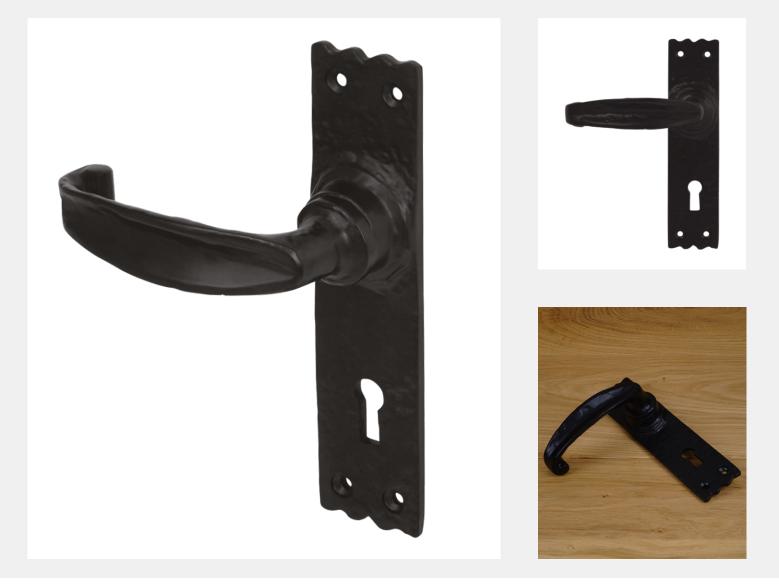

## ANTIQUE LEVER HANDLE ON NARROW BACKPLATE

## Product Code: BA5507

LIT-DC-BA5507

Artique Hardware Range

- An elegant and traditionally designed inward curved handle, ending with a wrapped flange flourish
- Made from malleable iron base material
- Black powder coated finish
- Not suitable for use on or near the coast