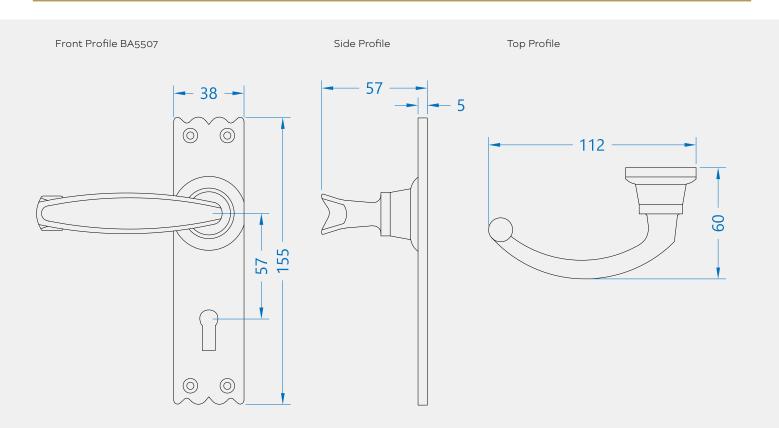

## Product Code: BA5507 ANTIQUE LEVER HANDLE ON NARROW BACKPLATE

Visit www.coastal-group.com for CAD drawings

## FINISHES:

BA Black Antique

| PART NUMBER | PRODUCT DESCRIPTION              | FINISH | UNITS |
|-------------|----------------------------------|--------|-------|
| BA5507-BA   | 57mm Standard keyhole handle set | ВА     | Pair  |