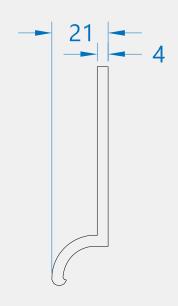

## Product Code: CP42 CLASSIC EURO CYLINDER PULL - SINGLE PULL

Front Profile

Side Profile

Visit www.coastal-group.com for CAD drawings

## FINISHES:

sc Satin Chrome

PC Polished Chrome

Polished Brass

| PART NUMBER | PRODUCT DESCRIPTION          | FINISH | UNITS |
|-------------|------------------------------|--------|-------|
| CP42-SC     | 85 X 43mm Euro cylinder pull | SC     | Each  |
| CP42-PC     | 85 X 43mm Euro cylinder pull | PC     | Each  |
| CP42-BP     | 85 X 43mm Euro cylinder pull | BP     | Each  |