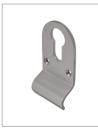

## Product Code: CP42 CLASSIC EURO CYLINDER PULL - SINGLE PULL

Front Profile

Side Profile

Visit www.coastal-group.com for CAD drawings