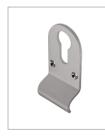

## Product Code: CP42 CLASSIC EURO CYLINDER PULL - SINGLE PULL

Front Profile

Side Profile

Visit www.coastal-group.com for CAD drawings