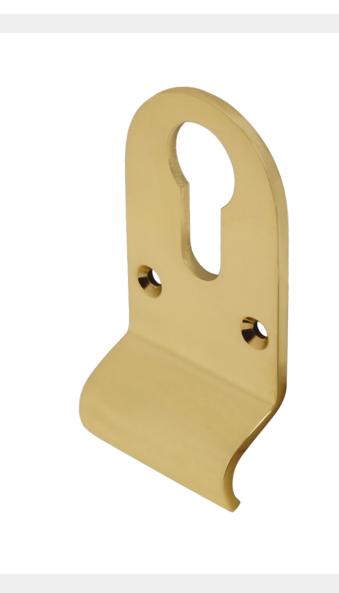

## CLASSIC EURO CYLINDER PULL - SINGLE PULL

## Product Code: CP42

LIT-DC-CP42

Solid Braçs Hardware Range

- · Classic style single Euro cylinder pull
- Single pull designed for use on the inside of the door
- Manufactured from solid brass