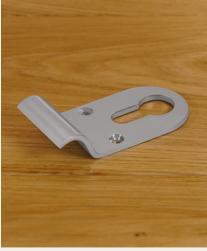

## Product Code: CP42 CLASSIC EURO CYLINDER PULL - SINGLE PULL

Front Profile

Side Profile

Visit www.coastal-group.com for CAD drawings