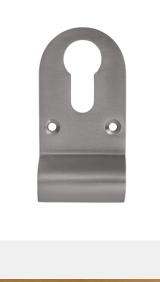

## FINISHES:

sc Satin Chrome

PC Polished Chrome

Polished Brass

| PART NUMBER | PRODUCT DESCRIPTION          | FINISH | UNITS |
|-------------|------------------------------|--------|-------|
| CP42-SC     | 85 X 43mm Euro cylinder pull | SC     | Each  |
| CP42-PC     | 85 X 43mm Euro cylinder pull | PC     | Each  |
| CP42-BP     | 85 X 43mm Euro cylinder pull | BP     | Each  |