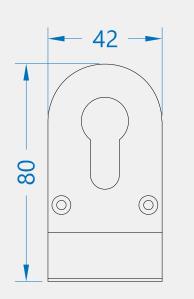

## Product Code: CP42 CLASSIC EURO CYLINDER PULL - SINGLE PULL

Front Profile

Side Profile

Visit www.coastal-group.com for CAD drawings

## FINISHES:

sc Satin Chrome

PC Polished Chrome

Polished Brass

| PART NUMBER | PRODUCT DESCRIPTION          | FINISH | UNITS |
|-------------|------------------------------|--------|-------|
| CP42-SC     | 85 X 43mm Euro cylinder pull | SC     | Each  |
| CP42-PC     | 85 X 43mm Euro cylinder pull | PC     | Each  |
| CP42-BP     | 85 X 43mm Euro cylinder pull | BP     | Each  |