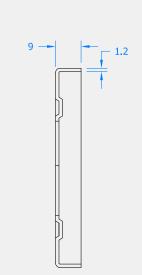

## BLU RANGE OVAL ESCUTCHEON

## Product Code: KM045B

LIT-DC-KM045B





316 Marine Grade Stainless Steel Hardware Range

- A contemporary oval escutcheon suitable for euro profile cylinders
- Fixings concealed behind clip-on cover
- Manufactured from 316 Marine Grade Stainless Steel
- Ideal for use where corrosion levels are high such as coastal environments and with acidic timber
- · Part of a suited range of door and window hardware
- Lifetime guarantee



## Front Profile





Side Profile

Visit www.coastal-group.com for CAD drawings

## FINISHES:





SSS Satin Stainless Steel

PSS



PBK Polished Stainless Steel PVD Stainless Black

| PART NUMBER    | PRODUCT DESCRIPTION         | FINISH | UNITS |
|----------------|-----------------------------|--------|-------|
| KM045B-316-SSS | 62 x 32mm Escutcheon - Euro | SSS    | Each  |
| KM045B-316-PSS | 62 x 32mm Escutcheon - Euro | PSS    | Each  |
| КМ045В-316-РВК | 62 x 32mm Escutcheon - Euro | РВК    | Each  |