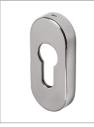

## Product Code: KM045B

LIT-DC-KM045B

316 Marine Grade Stainless Steel Hardware Range

- A contemporary oval escutcheon suitable for euro profile cylinders
- Fixings concealed behind clip-on cover
- Manufactured from 316 Marine Grade Stainless Steel
- Ideal for use where corrosion levels are high such as coastal environments and with acidic timber
- · Part of a suited range of door and window hardware
- Lifetime guarantee

## Front Profile

Side Profile

Visit www.coastal-group.com for CAD drawings

## FINISHES:

SSS Satin Stainless Steel

PSS

PBK Polished Stainless Steel PVD Stainless Black

| PART NUMBER    | PRODUCT DESCRIPTION         | FINISH | UNITS |
|----------------|-----------------------------|--------|-------|
| KM045B-316-SSS | 62 x 32mm Escutcheon - Euro | SSS    | Each  |
| KM045B-316-PSS | 62 x 32mm Escutcheon - Euro | PSS    | Each  |
| КМ045В-316-РВК | 62 x 32mm Escutcheon - Euro | РВК    | Each  |