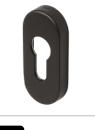

## Product Code: KM045B

LIT-DC-KM045B

316 Marine Grade Stainless Steel Hardware Range

- A contemporary oval escutcheon suitable for euro profile cylinders
- Fixings concealed behind clip-on cover
- Manufactured from 316 Marine Grade Stainless Steel
- Ideal for use where corrosion levels are high such as coastal environments and with acidic timber
- · Part of a suited range of door and window hardware
- Lifetime guarantee

## Front Profile

Side Profile

Visit www.coastal-group.com for CAD drawings

## FINISHES:

SSS Satin Stainless Steel

PSS

PBK Polished Stainless Steel PVD Stainless Black

| PART NUMBER    | PRODUCT DESCRIPTION         | FINISH | UNITS |
|----------------|-----------------------------|--------|-------|
| KM045B-316-SSS | 62 x 32mm Escutcheon - Euro | SSS    | Each  |
| KM045B-316-PSS | 62 x 32mm Escutcheon - Euro | PSS    | Each  |
| КМ045В-316-РВК | 62 x 32mm Escutcheon - Euro | РВК    | Each  |