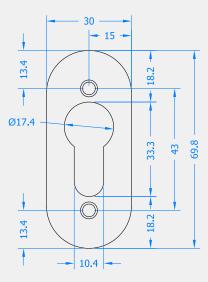

## BLU RANGE OVAL ESCUTCHEON

## Product Code: KM045B

LIT-DC-KM045B





316 Marine Grade Stainless Steel Hardware Range

- A contemporary oval escutcheon suitable for euro profile cylinders
- Fixings concealed behind clip-on cover
- Manufactured from 316 Marine Grade Stainless Steel
- Ideal for use where corrosion levels are high such as coastal environments and with acidic timber
- · Part of a suited range of door and window hardware
- Lifetime guarantee



## Front Profile





Side Profile

Visit www.coastal-group.com for CAD drawings

## FINISHES:





SSS Satin Stainless Steel

PSS



PBK Polished Stainless Steel PVD Stainless Black

| PART NUMBER    | PRODUCT DESCRIPTION         | FINISH | UNITS |
|----------------|-----------------------------|--------|-------|
| KM045B-316-SSS | 62 x 32mm Escutcheon - Euro | SSS    | Each  |
| KM045B-316-PSS | 62 x 32mm Escutcheon - Euro | PSS    | Each  |
| КМ045В-316-РВК | 62 x 32mm Escutcheon - Euro | РВК    | Each  |