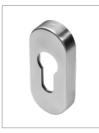

## Product Code: KM045B

LIT-DC-KM045B

316 Marine Grade Stainless Steel Hardware Range

- A contemporary oval escutcheon suitable for euro profile cylinders
- Fixings concealed behind clip-on cover
- Manufactured from 316 Marine Grade Stainless Steel
- Ideal for use where corrosion levels are high such as coastal environments and with acidic timber
- · Part of a suited range of door and window hardware
- Lifetime guarantee

## Front Profile

Side Profile

Visit www.coastal-group.com for CAD drawings

## FINISHES:

SSS Satin Stainless Steel

PSS

PBK Polished Stainless Steel PVD Stainless Black

| PART NUMBER    | PRODUCT DESCRIPTION         | FINISH | UNITS |
|----------------|-----------------------------|--------|-------|
| KM045B-316-SSS | 62 x 32mm Escutcheon - Euro | SSS    | Each  |
| KM045B-316-PSS | 62 x 32mm Escutcheon - Euro | PSS    | Each  |
| КМ045В-316-РВК | 62 x 32mm Escutcheon - Euro | РВК    | Each  |