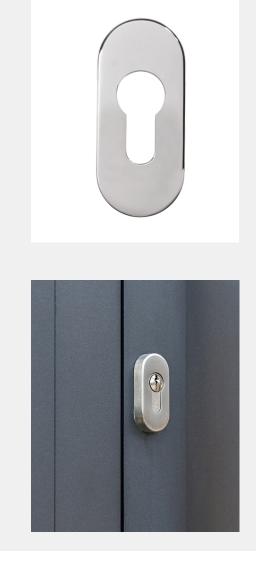

## Product Code: KM045B

LIT-DC-KM045B

316 Marine Grade Stainless Steel Hardware Range

- A contemporary oval escutcheon suitable for euro profile cylinders
- Fixings concealed behind clip-on cover
- Manufactured from 316 Marine Grade Stainless Steel
- Ideal for use where corrosion levels are high such as coastal environments and with acidic timber
- · Part of a suited range of door and window hardware
- Lifetime guarantee