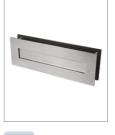

# BLU/DURATIQUE RANGE SLEEVED LETTER PLATE

# 316 Marine Grade Stainless Steel Hardware Range

- High quality letter plate designed to suit both classic heritage & contemporary style doors
- Successfully used in a PAS24 security test
- Integral gaskets, brushes & telescopic liner for enhanced weather and draught protection
- Built-in inner security flap helps prevent 'fishing'.
- Ideal for use where corrosion levels are high, such as coastal environments and in acidic timber
- SSS, PSS, PPB & PBK finishes are manufactured from 316
  Marine Grade Stainless Steel & have a lifetime guarantee
- MSB & TMB finishes are manufactured from 316 Grade Stainless Steel and have a 15 year finish guarantee

#### **BLU FINISHES:**

SSS Satin Stainless Steel