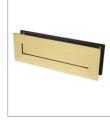

# BLU/DURATIQUE RANGE SLEEVED LETTER PLATE

# 316 Marine Grade Stainless Steel Hardware Range

- High quality letter plate designed to suit both classic heritage & contemporary style doors
- Successfully used in a PAS24 security test
- Integral gaskets, brushes & telescopic liner for enhanced weather and draught protection
- Built-in inner security flap helps prevent 'fishing'.
- Ideal for use where corrosion levels are high, such as coastal environments and in acidic timber
- SSS, PSS, PPB & PBK finishes are manufactured from 316
  Marine Grade Stainless Steel & have a lifetime guarantee
- MSB & TMB finishes are manufactured from 316 Grade Stainless Steel and have a 15 year finish guarantee

## TMB

Textured Matt Black

| PART NUMBER | PRODUCT DESCRIPTION                                                   | FINISH | UNITS |
|-------------|-----------------------------------------------------------------------|--------|-------|
| LP400-SSS   | 330 x 110mm Sleeved letter plate to suit door thickness up to 68mm    | SSS    | Each  |
| LP400-PSS   | 330 x 110mm Sleeved letter plate to suit door thickness up to 68mm    | PSS    | Each  |
| LP400-PSB   | 330 x 110mm Sleeved letter plate to suit door thickness up to 68mm    | PSB    | Each  |
| LP400-PPB   | 330 x 110mm Sleeved letter plate to suit door thickness up to 68mm    | PPB    | Each  |
| LP400-PBK   | 330 x 110mm Sleeved letter plate to suit door thickness up to 68mm    | РВК    | Each  |
| LP400-TMB   | 330 x 110mm Sleeved letter plate to suit door thickness<br>up to 68mm | ТМВ    | Each  |