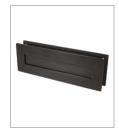

# BLU/DURATIQUE RANGE SLEEVED LETTER PLATE

# 316 Marine Grade Stainless Steel Hardware Range

- High quality letter plate designed to suit both classic heritage & contemporary style doors
- Successfully used in a PAS24 security test
- Integral gaskets, brushes & telescopic liner for enhanced weather and draught protection
- Built-in inner security flap helps prevent 'fishing'.
- Ideal for use where corrosion levels are high, such as coastal environments and in acidic timber
- SSS, PSS, PPB & PBK finishes are manufactured from 316
  Marine Grade Stainless Steel & have a lifetime guarantee
- MSB & TMB finishes are manufactured from 316 Grade Stainless Steel and have a 15 year finish guarantee

## TMB

Textured Matt Black

| PART NUMBER | PRODUCT DESCRIPTION                                                   | FINISH | UNITS |
|-------------|-----------------------------------------------------------------------|--------|-------|
| LP400-SSS   | 330 x 110mm Sleeved letter plate to suit door thickness up to 68mm    | SSS    | Each  |
| LP400-PSS   | 330 x 110mm Sleeved letter plate to suit door thickness up to 68mm    | PSS    | Each  |
| LP400-PSB   | 330 x 110mm Sleeved letter plate to suit door thickness up to 68mm    | PSB    | Each  |
| LP400-PPB   | 330 x 110mm Sleeved letter plate to suit door thickness up to 68mm    | PPB    | Each  |
| LP400-PBK   | 330 x 110mm Sleeved letter plate to suit door thickness up to 68mm    | РВК    | Each  |
| LP400-TMB   | 330 x 110mm Sleeved letter plate to suit door thickness<br>up to 68mm | ТМВ    | Each  |