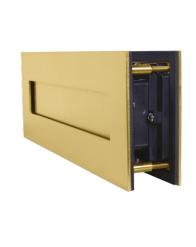

### Polished Stainless Steel PVD Satin Brass

PSS

PSB

PBK PVD Satin Black

DURATIQUE FINISHES:

## TMB

Textured Matt Black

| PART NUMBER | PRODUCT DESCRIPTION                                                   | FINISH | UNITS |
|-------------|-----------------------------------------------------------------------|--------|-------|
| LP400-SSS   | 330 x 110mm Sleeved letter plate to suit door thickness up to 68mm    | SSS    | Each  |
| LP400-PSS   | 330 x 110mm Sleeved letter plate to suit door thickness up to 68mm    | PSS    | Each  |
| LP400-PSB   | 330 x 110mm Sleeved letter plate to suit door thickness up to 68mm    | PSB    | Each  |
| LP400-PPB   | 330 x 110mm Sleeved letter plate to suit door thickness up to 68mm    | PPB    | Each  |
| LP400-PBK   | 330 x 110mm Sleeved letter plate to suit door thickness up to 68mm    | РВК    | Each  |
| LP400-TMB   | 330 x 110mm Sleeved letter plate to suit door thickness<br>up to 68mm | ТМВ    | Each  |