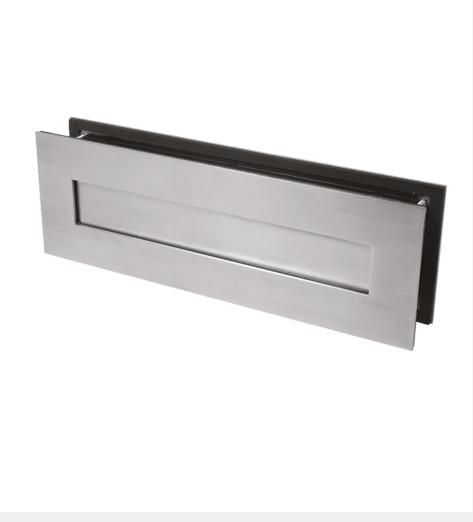

# 316 Marine Grade Stainless Steel Hardware Range

- High quality letter plate designed to suit both classic heritage & contemporary style doors
- Successfully used in a PAS24 security test
- Integral gaskets, brushes & telescopic liner for enhanced weather and draught protection
- Built-in inner security flap helps prevent 'fishing'.
- Ideal for use where corrosion levels are high, such as coastal environments and in acidic timber
- SSS, PSS, PPB & PBK finishes are manufactured from 316
  Marine Grade Stainless Steel & have a lifetime guarantee
- MSB & TMB finishes are manufactured from 316 Grade Stainless Steel and have a 15 year finish guarantee

#### **BLU FINISHES:**

SSS Satin Stainless Steel