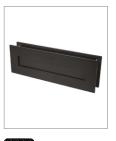

# BLU/DURATIQUE RANGE SLEEVED LETTER PLATE

# 316 Marine Grade Stainless Steel Hardware Range

- High quality letter plate designed to suit both classic heritage & contemporary style doors
- Successfully used in a PAS24 security test
- Integral gaskets, brushes & telescopic liner for enhanced weather and draught protection
- Built-in inner security flap helps prevent 'fishing'.
- Ideal for use where corrosion levels are high, such as coastal environments and in acidic timber
- SSS, PSS, PPB & PBK finishes are manufactured from 316
  Marine Grade Stainless Steel & have a lifetime guarantee
- MSB & TMB finishes are manufactured from 316 Grade Stainless Steel and have a 15 year finish guarantee

## TMB

Textured Matt Black

| PART NUMBER | PRODUCT DESCRIPTION                                                   | FINISH | UNITS |
|-------------|-----------------------------------------------------------------------|--------|-------|
| LP400-SSS   | 330 x 110mm Sleeved letter plate to suit door thickness up to 68mm    | SSS    | Each  |
| LP400-PSS   | 330 x 110mm Sleeved letter plate to suit door thickness up to 68mm    | PSS    | Each  |
| LP400-PSB   | 330 x 110mm Sleeved letter plate to suit door thickness up to 68mm    | PSB    | Each  |
| LP400-PPB   | 330 x 110mm Sleeved letter plate to suit door thickness up to 68mm    | PPB    | Each  |
| LP400-PBK   | 330 x 110mm Sleeved letter plate to suit door thickness up to 68mm    | РВК    | Each  |
| LP400-TMB   | 330 x 110mm Sleeved letter plate to suit door thickness<br>up to 68mm | ТМВ    | Each  |