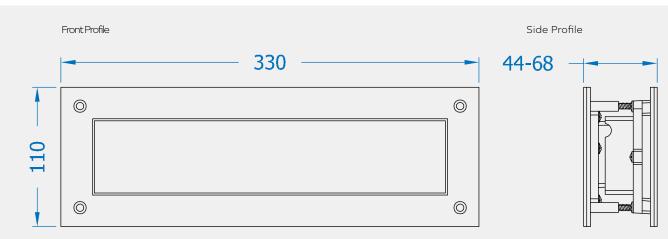

## TMB

Textured Matt Black

| PART NUMBER | PRODUCT DESCRIPTION                                                   | FINISH | UNITS |
|-------------|-----------------------------------------------------------------------|--------|-------|
| LP400-SSS   | 330 x 110mm Sleeved letter plate to suit door thickness up to 68mm    | SSS    | Each  |
| LP400-PSS   | 330 x 110mm Sleeved letter plate to suit door thickness up to 68mm    | PSS    | Each  |
| LP400-PSB   | 330 x 110mm Sleeved letter plate to suit door thickness up to 68mm    | PSB    | Each  |
| LP400-PPB   | 330 x 110mm Sleeved letter plate to suit door thickness up to 68mm    | PPB    | Each  |
| LP400-PBK   | 330 x 110mm Sleeved letter plate to suit door thickness up to 68mm    | РВК    | Each  |
| LP400-TMB   | 330 x 110mm Sleeved letter plate to suit door thickness<br>up to 68mm | ТМВ    | Each  |