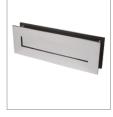

# BLU/DURATIQUE RANGE SLEEVED LETTER PLATE

# 316 Marine Grade Stainless Steel Hardware Range

- High quality letter plate designed to suit both classic heritage & contemporary style doors
- Successfully used in a PAS24 security test
- Integral gaskets, brushes & telescopic liner for enhanced weather and draught protection
- Built-in inner security flap helps prevent 'fishing'.
- Ideal for use where corrosion levels are high, such as coastal environments and in acidic timber
- SSS, PSS, PPB & PBK finishes are manufactured from 316
  Marine Grade Stainless Steel & have a lifetime guarantee
- MSB & TMB finishes are manufactured from 316 Grade Stainless Steel and have a 15 year finish guarantee

### Polished Stainless Steel PVD Satin Brass

PSS

PSB

PBK PVD Satin Black

DURATIQUE FINISHES: