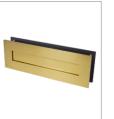

# BLU/DURATIQUE RANGE SLEEVED LETTER PLATE

# 316 Marine Grade Stainless Steel Hardware Range

- High quality letter plate designed to suit both classic heritage & contemporary style doors
- Successfully used in a PAS24 security test
- Integral gaskets, brushes & telescopic liner for enhanced weather and draught protection
- Built-in inner security flap helps prevent 'fishing'.
- Ideal for use where corrosion levels are high, such as coastal environments and in acidic timber
- SSS, PSS, PPB & PBK finishes are manufactured from 316
  Marine Grade Stainless Steel & have a lifetime guarantee
- MSB & TMB finishes are manufactured from 316 Grade Stainless Steel and have a 15 year finish guarantee

### Polished Stainless Steel PVD Satin Brass

PSS

PSB

PBK PVD Satin Black

DURATIQUE FINISHES: