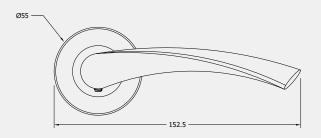

## Product Code: WH900 WING LEVER DDOR HANDLE ON ROUND ROSE

Top Profile

Visit www.coastal-group.com for CAD drawings