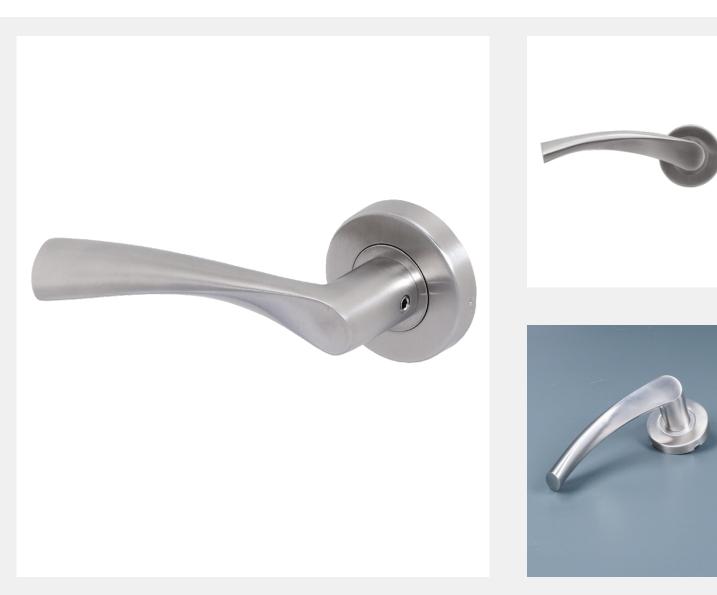

## BLU RANGE WING LEVER DOOR HANDLE ON ROUND ROSE

## Product Code: WH900

LIT-DC-WH900

316 Marine Grade Stainless Steel Hardware Range

- Sweeping lines of handle provide a comfortable, ergonomic feel
- · Fixings concealed behind clip-on round rose
- · Manufactured from 316 Marine Grade Stainless Steel
- Ideal for use where corrosion levels are high such as coastal environments and with acidic timber
- · Also suitable for multipoint door locks
- Part of a suited range of hardware
- Durability:BS EN 1906:2012, Durability Grade 7 200,000 Cycles
- · Lifetime guarantee