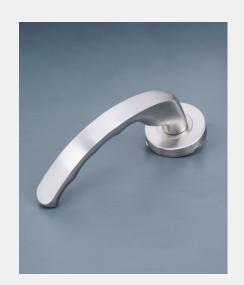

## **BLU RANGE**

### ERGONOMIC LEVER DOOR HANDLE ON ROUND ROSE

Product Code: KM035B

# 316 Marine Grade Stainless Steel Hardware Range

- Solid, ergonomic lever on rose provides a modern, contemporary feel
- · Fixings concealed behind clip-on round rose
- Manufactured from 316 Marine Grade Stainless Steel
- Ideal for use where corrosion levels are high such as coastal environments and with acidic timber
- Durability:BS EN 1906:2012, Durability Grade 7 200,000
  Cycles
- · Lifetime guarantee