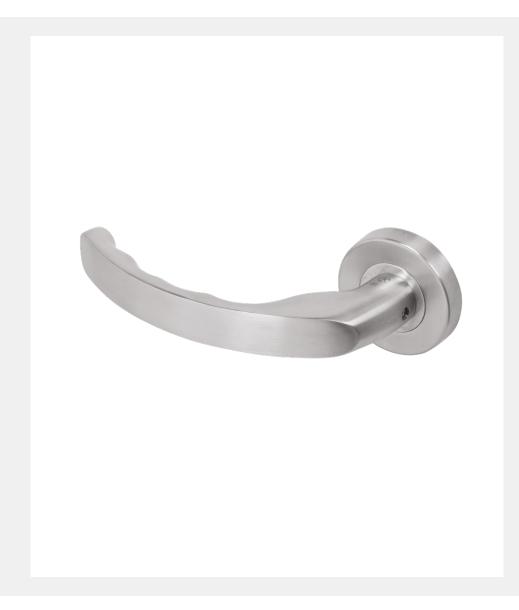

## **BLU RANGE**

### ERGONOMIC LEVER DOOR HANDLE ON ROUND ROSE

Product Code: KM035B

# 316 Marine Grade Stainless Steel Hardware Range

- Solid, ergonomic lever on rose provides a modern, contemporary feel
- · Fixings concealed behind clip-on round rose
- Manufactured from 316 Marine Grade Stainless Steel
- Ideal for use where corrosion levels are high such as coastal environments and with acidic timber
- Durability:BS EN 1906:2012, Durability Grade 7 200,000
  Cycles
- · Lifetime guarantee