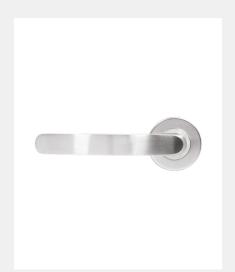

## **BLU RANGE**

### ERGONOMIC LEVER DOOR HANDLE ON ROUND ROSE

Product Code: KM035B

# 316 Marine Grade Stainless Steel Hardware Range

- Solid, ergonomic lever on rose provides a modern, contemporary feel
- · Fixings concealed behind clip-on round rose
- Manufactured from 316 Marine Grade Stainless Steel
- Ideal for use where corrosion levels are high such as coastal environments and with acidic timber
- Durability:BS EN 1906:2012, Durability Grade 7 200,000
  Cycles
- · Lifetime guarantee