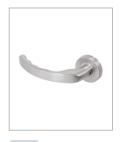

### ERGONOMIC LEVER DOOR HANDLE ON ROUND ROSE

Product Code: KM035B

# 316 Marine Grade Stainless Steel Hardware Range

- Solid, ergonomic lever on rose provides a modern, contemporary feel
- · Fixings concealed behind clip-on round rose
- Manufactured from 316 Marine Grade Stainless Steel
- Ideal for use where corrosion levels are high such as coastal environments and with acidic timber
- Durability:BS EN 1906:2012, Durability Grade 7 200,000
  Cycles
- · Lifetime guarantee

### ERGONOMIC LEVER DOOR HANDLE ON ROUND ROSE