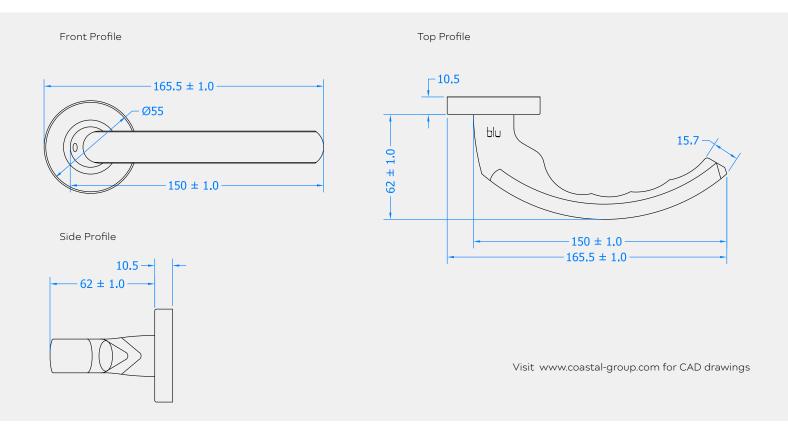

## **BLU RANGE**

### ERGONOMIC LEVER DOOR HANDLE ON ROUND ROSE

Product Code: KM035B

# 316 Marine Grade Stainless Steel Hardware Range

- Solid, ergonomic lever on rose provides a modern, contemporary feel
- · Fixings concealed behind clip-on round rose
- Manufactured from 316 Marine Grade Stainless Steel
- Ideal for use where corrosion levels are high such as coastal environments and with acidic timber
- Durability:BS EN 1906:2012, Durability Grade 7 200,000
  Cycles
- · Lifetime guarantee