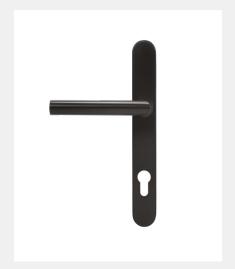

## FINISHES:

| PART NUMBER | PRODUCT DESCRIPTION                                | FINISH | UNITS |
|-------------|----------------------------------------------------|--------|-------|
| KM078B-SSS  | Mitre lever door handle on backplate - dual sprung | SSS    | Pair  |
| KM078B-PSS  | Mitre lever door handle on backplate - dual sprung | PSS    | Pair  |
| КМ078В-РВК  | Mitre lever door handle on backplate - dual sprung | РВК    | Pair  |