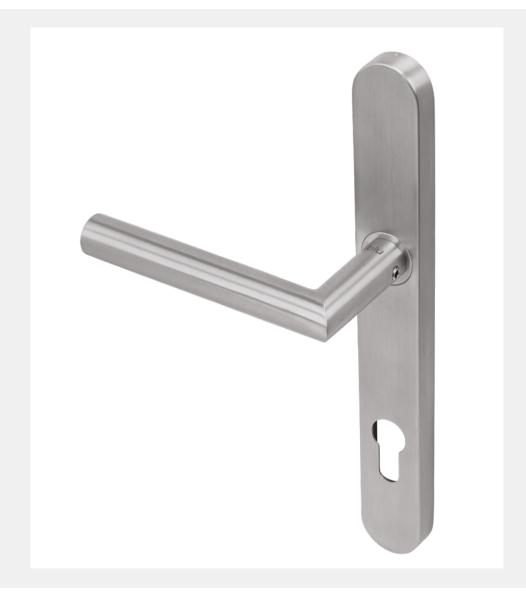

## MITRE LEVER DOOR HANDLE ON BACKPLATE - DUAL SPRUNG

Product Code: KM078B

## 316 Marine Grade Stainless Steel Hardware Range

- High quality contemporary design multipoint door lock handle
- · Positive dual sprung lever action
- · Clip-on backplate covers screw fixings
- Manufactured from 316 Marine Grade Stainless Steel
- · Ideal for use where corrosion levels are high such as coastal environments and with acidic timber
- Part of a suited range of hardware including matching window handle
- Durability:BS EN 1906:2012, Durability Grade 7, 300,000
  Cycles
- · Lifetime guarantee