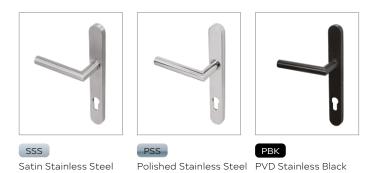

## FINISHES:

| PART NUMBER | PRODUCT DESCRIPTION                                | FINISH | UNITS |
|-------------|----------------------------------------------------|--------|-------|
| KM078B-SSS  | Mitre lever door handle on backplate - dual sprung | SSS    | Pair  |
| KM078B-PSS  | Mitre lever door handle on backplate - dual sprung | PSS    | Pair  |
| КМ078В-РВК  | Mitre lever door handle on backplate - dual sprung | РВК    | Pair  |