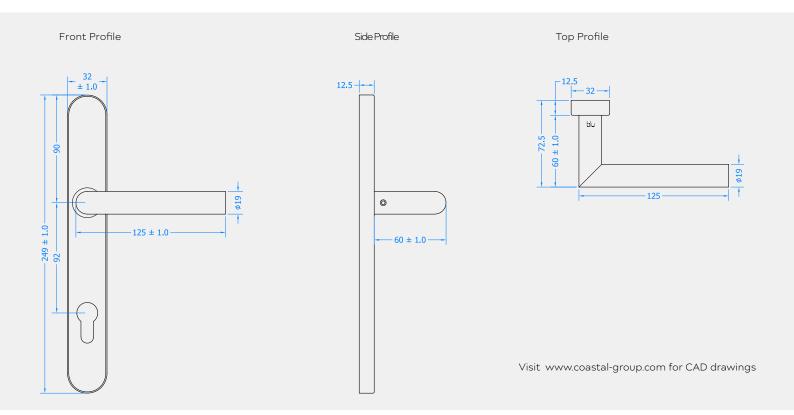

## MITRE LEVER DOOR HANDLE ON BACKPLATE - DUAL SPRUNG

Product Code: KM078B

## 316 Marine Grade Stainless Steel Hardware Range

- High quality contemporary design multipoint door lock handle
- · Positive dual sprung lever action
- · Clip-on backplate covers screw fixings
- Manufactured from 316 Marine Grade Stainless Steel
- · Ideal for use where corrosion levels are high such as coastal environments and with acidic timber
- Part of a suited range of hardware including matching window handle
- Durability:BS EN 1906:2012, Durability Grade 7, 300,000
  Cycles
- · Lifetime guarantee