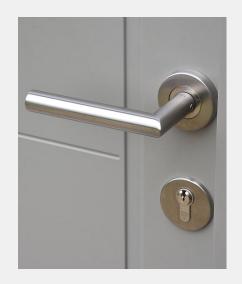

## MITRE LEVER DOOR HANDLE ON ROUND ROSE

Product Code: KM060B

# 316 Marine Grade Stainless Steel Hardware Range

- · Mitre lever on rose provides a modern, contemporary feel
- · Fixings concealed behind clip-on round rose
- · Manufactured from 316 Marine Grade Stainless Steel
- · Ideal for use where corrosion levels are high such as coastal environments and with acidic timber
- · Also suitable for multipoint door locks
- Part of a suited range of hardware including matching window handle
- Durability:BS EN 1906:2012, Durability Grade 7 200,000
  Cycles
- · Lifetime guarantee