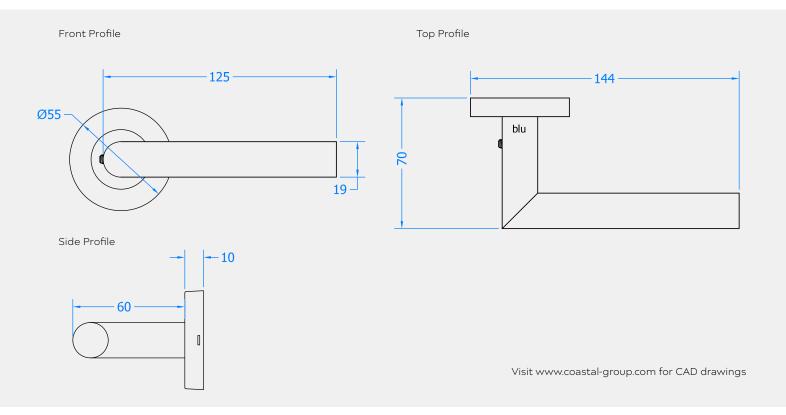

## MITRE LEVER DOOR HANDLE ON ROUND ROSE

Product Code: KM060B

### MITRE LEVER DOOR HANDLE ON ROUND ROSE