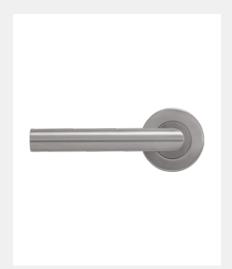

## MITRE LEVER DOOR HANDLE ON ROUND ROSE

Product Code: KM060B

# 316 Marine Grade Stainless Steel Hardware Range

- · Mitre lever on rose provides a modern, contemporary feel
- · Fixings concealed behind clip-on round rose
- · Manufactured from 316 Marine Grade Stainless Steel
- · Ideal for use where corrosion levels are high such as coastal environments and with acidic timber
- · Also suitable for multipoint door locks
- Part of a suited range of hardware including matching window handle
- Durability:BS EN 1906:2012, Durability Grade 7 200,000
  Cycles
- · Lifetime guarantee