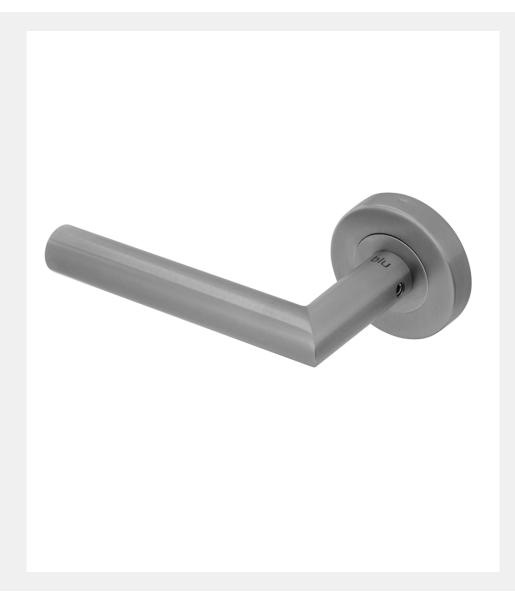

## MITRE LEVER DOOR HANDLE ON ROUND ROSE

Product Code: KM060B

# 316 Marine Grade Stainless Steel Hardware Range

- · Mitre lever on rose provides a modern, contemporary feel
- · Fixings concealed behind clip-on round rose
- · Manufactured from 316 Marine Grade Stainless Steel
- · Ideal for use where corrosion levels are high such as coastal environments and with acidic timber
- · Also suitable for multipoint door locks
- Part of a suited range of hardware including matching window handle
- Durability:BS EN 1906:2012, Durability Grade 7 200,000
  Cycles
- · Lifetime guarantee