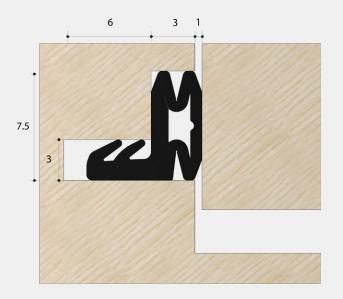

## FINISHES:

BK Black WH White

| PART NUMBER | PRODUCT DESCRIPTION | FINISH | UNITS      |
|-------------|---------------------|--------|------------|
| SP63-BK     | 6 x 3mm groove      | ВК     | 300mm Coil |
| SP63-WH     | 6 x 3mm groove      | WH     | 300mm Coil |