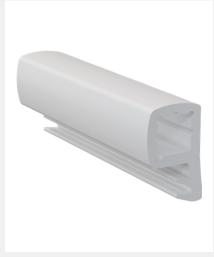

## Product Code: SP63

LIT-DC-SP63

- The SP63 is an excellent offset compression seal from Deventer used in many door and window applications and on bifold door systems.
- The rigid back makes it quick and easy to install and prevents the seal from stretching.
- Made from a high quality TPE closed-cell microfoam which is resistant to water absorption.
- Only low compression required making it easy to close your door or window and reduce the pressure on your hardware.
- Hollow chamber provides superior protection from wind, water and noise, enhancing the acoustic and thermal properties of your door or window.
- · Compatible with resin and acrylic paint.
- UV, Ozone and Smoke resistant.
- Excellent working temperature range of -40 C to +120 C.

## FINISHES:

BK Black WH White

| PART NUMBER | PRODUCT DESCRIPTION | FINISH | UNITS      |
|-------------|---------------------|--------|------------|
| SP63-BK     | 6 x 3mm groove      | ВК     | 300mm Coil |
| SP63-WH     | 6 x 3mm groove      | WH     | 300mm Coil |