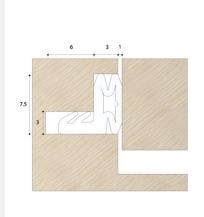

## FINISHES:

BK Black WH White

| PART NUMBER | PRODUCT DESCRIPTION | FINISH | UNITS      |
|-------------|---------------------|--------|------------|
| SP63-BK     | 6 x 3mm groove      | ВК     | 300mm Coil |
| SP63-WH     | 6 x 3mm groove      | WH     | 300mm Coil |