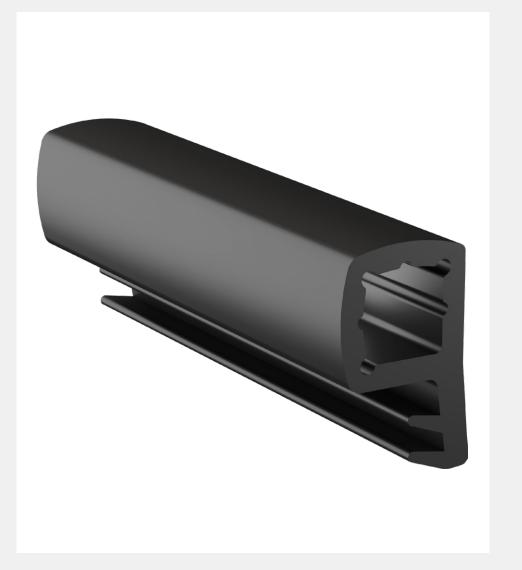

## Product Code: SP63

LIT-DC-SP63

- The SP63 is an excellent offset compression seal from Deventer used in many door and window applications and on bifold door systems.
- The rigid back makes it quick and easy to install and prevents the seal from stretching.
- Made from a high quality TPE closed-cell microfoam which is resistant to water absorption.
- Only low compression required making it easy to close your door or window and reduce the pressure on your hardware.
- Hollow chamber provides superior protection from wind, water and noise, enhancing the acoustic and thermal properties of your door or window.
- · Compatible with resin and acrylic paint.
- UV, Ozone and Smoke resistant.
- Excellent working temperature range of -40 C to +120 C.