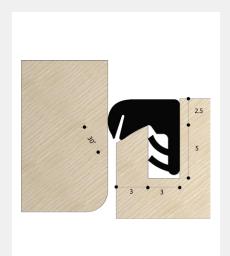

## FINISHES:

Black

| PART NUMBER  | PRODUCT DESCRIPTION         | FINISH | UNITS     |
|--------------|-----------------------------|--------|-----------|
| SP333-200-BK | 8 x 3mm groove, 10mm rebate | ВК     | 200m Coil |