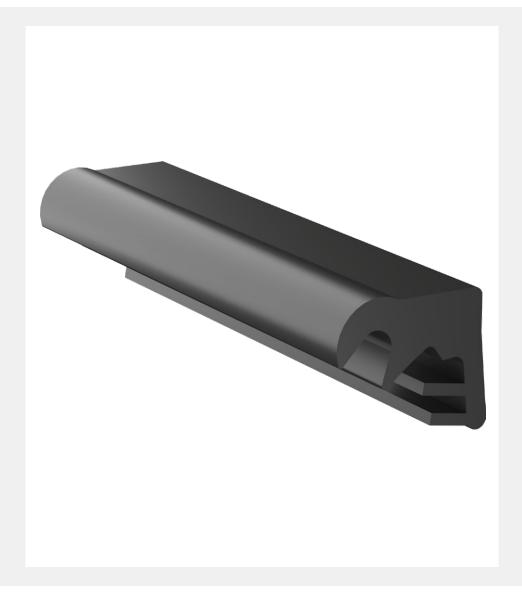

## **OUTER SASH SEAL**

Product Code: SP333

- The SP333 is an excellent weatherseal from Deventer often used an excellent additional seal for passive houses.
- The rigid back makes it quick and easy to install and prevents the seal from stretching.
- Made from a high quality TPE closed-cell microfoam which is resistant to water absorption.
- · Compatible with resin and acrylic paint.
- · UV, Ozone and Smoke resistant.
- KOMO Certified for quality, durability and suitability
- Excellent working temperature range of -40 C to +120 C.