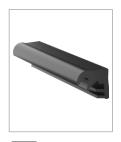

## **OUTER SASH SEAL**

Product Code: SP333

- The SP333 is an excellent weatherseal from Deventer often used an excellent additional seal for passive houses.
- The rigid back makes it quick and easy to install and prevents the seal from stretching.
- Made from a high quality TPE closed-cell microfoam which is resistant to water absorption.
- · Compatible with resin and acrylic paint.
- · UV, Ozone and Smoke resistant.
- KOMO Certified for quality, durability and suitability
- Excellent working temperature range of -40 C to +120 C.

## FINISHES:

Black

| PART NUMBER  | PRODUCT DESCRIPTION         | FINISH | UNITS     |
|--------------|-----------------------------|--------|-----------|
| SP333-200-BK | 8 x 3mm groove, 10mm rebate | ВК     | 200m Coil |