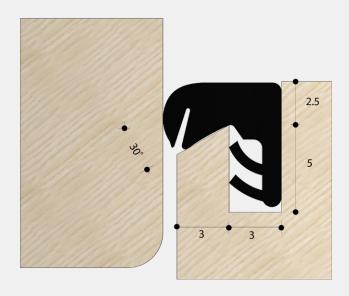

## FINISHES:

Black

| PART NUMBER  | PRODUCT DESCRIPTION         | FINISH | UNITS     |
|--------------|-----------------------------|--------|-----------|
| SP333-200-BK | 8 x 3mm groove, 10mm rebate | ВК     | 200m Coil |