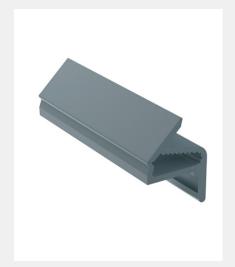

## FINISHES:

| PART NUMBER | PRODUCT DESCRIPTION |    | UNITS      |
|-------------|---------------------|----|------------|
| SP5717-BK   | 6 x 3mm groove      | ВК | 250mm Coil |
| SP5717-WH   | 6 x 3mm groove      | WH | 250mm Coil |
| SP5717-GR   | 6 x 3mm groove      | GR | 250mm Coil |