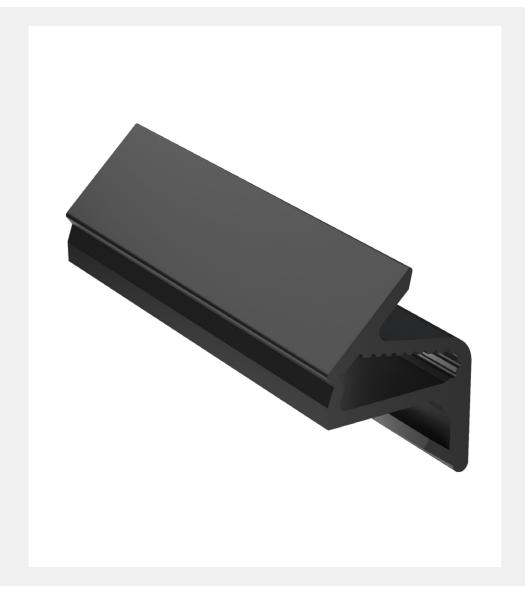

## WIPING / COMPRESSION WEATHERSEAL

Product Code: SP5717

LIT-DC-SP5717

- The SP5717 is an excellent dual/wiping or compression seal from Deventer used in many door and casement window applications and as a secondary seal on stormproof or high performance flush windows
- The rigid back makes it quick and easy to install and prevents the seal from stretching
- Made from a high quality TPE closed-cell microfoam which is resistant to water absorption
- Only low compression required making it easy to close your door or window and reduce the pressure on your hardware.
- Hollow chamber provides superior protection from wind, water and noise, enhancing the acoustic and thermal properties of your door or window
- · Compatible with resin and acrylic paint
- · UV, Ozone and Smoke resistant
- Excellent working temperature range of -40 C to +120 C