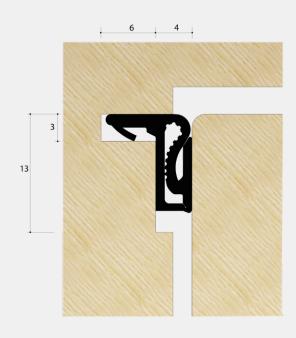

## FINISHES:

| PART NUMBER | PRODUCT DESCRIPTION |    | UNITS      |
|-------------|---------------------|----|------------|
| SP5717-BK   | 6 x 3mm groove      | ВК | 250mm Coil |
| SP5717-WH   | 6 x 3mm groove      | WH | 250mm Coil |
| SP5717-GR   | 6 x 3mm groove      | GR | 250mm Coil |