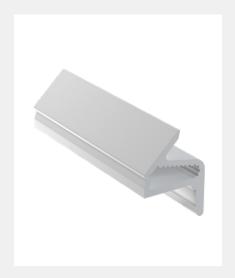

## FINISHES:

| PART NUMBER | PRODUCT DESCRIPTION |    | UNITS      |
|-------------|---------------------|----|------------|
| SP5717-BK   | 6 x 3mm groove      | ВК | 250mm Coil |
| SP5717-WH   | 6 x 3mm groove      | WH | 250mm Coil |
| SP5717-GR   | 6 x 3mm groove      | GR | 250mm Coil |