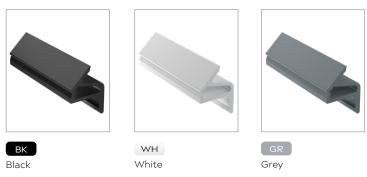

## FINISHES:

| PART NUMBER | PRODUCT DESCRIPTION |    | UNITS      |
|-------------|---------------------|----|------------|
| SP5717-BK   | 6 x 3mm groove      | ВК | 250mm Coil |
| SP5717-WH   | 6 x 3mm groove      | WH | 250mm Coil |
| SP5717-GR   | 6 x 3mm groove      | GR | 250mm Coil |