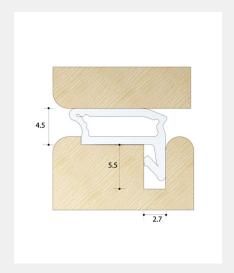

## WIPING COMPRESSION WEATHERSEAL

Product Code: SPV6009

IT-DC-SPV6009

- The SPV6009 is an excellent wiping or compression seal from Deventer used in many door and casement window applications and as a secondary seal on stormproof or high performance flush windows.
- The rigid back makes it quick and easy to install and prevents the seal from stretching.
- Made from a high quality TPE closed-cell microfoam which is resistant to water absorption.
- Hollow chamber provides superior protection from wind, water and noise, enhancing the acoustic and thermal properties of your door or window.
- · Compatible with resin and acrylic paint.
- · UV, Ozone and Smoke resistant.
- Excellent working temperature range of -40 C to +120 C.