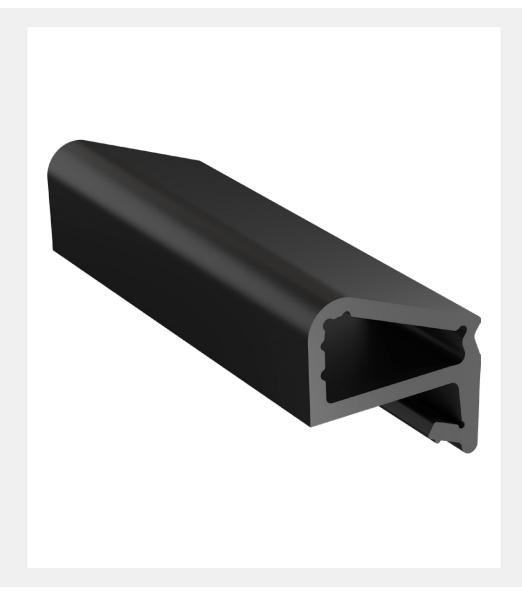

## WIPING COMPRESSION WEATHERSEAL

Product Code: SPV6009

IT-DC-SPV6009

- The SPV6009 is an excellent wiping or compression seal from Deventer used in many door and casement window applications and as a secondary seal on stormproof or high performance flush windows.
- The rigid back makes it quick and easy to install and prevents the seal from stretching.
- Made from a high quality TPE closed-cell microfoam which is resistant to water absorption.
- Hollow chamber provides superior protection from wind, water and noise, enhancing the acoustic and thermal properties of your door or window.
- · Compatible with resin and acrylic paint.
- · UV, Ozone and Smoke resistant.
- Excellent working temperature range of -40 C to +120 C.