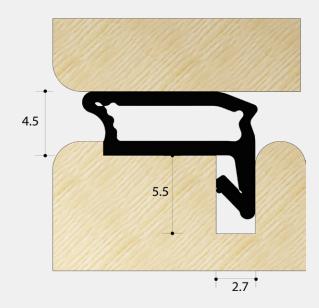

## WIPING COMPRESSION WEATHERSEAL

Product Code: SPV6009

IT-DC-SPV6009

- The SPV6009 is an excellent wiping or compression seal from Deventer used in many door and casement window applications and as a secondary seal on stormproof or high performance flush windows.
- The rigid back makes it quick and easy to install and prevents the seal from stretching.
- Made from a high quality TPE closed-cell microfoam which is resistant to water absorption.
- Hollow chamber provides superior protection from wind, water and noise, enhancing the acoustic and thermal properties of your door or window.
- · Compatible with resin and acrylic paint.
- · UV, Ozone and Smoke resistant.
- Excellent working temperature range of -40 C to +120 C.