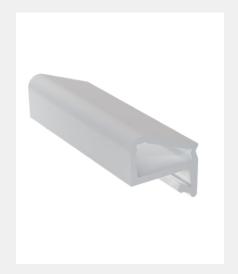

## FINISHES:

| PART NUMBER | PRODUCT DESCRIPTION | FINISH | UNITS      |
|-------------|---------------------|--------|------------|
| SPV6009-BK  | 6 x 3mm groove      | ВК     | 250mm Coil |
| SPV6009-WH  | 6 x 3mm groove      | WH     | 250mm Coil |