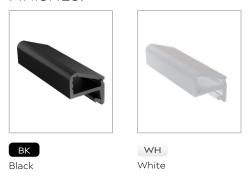

## FINISHES:

| PART NUMBER | PRODUCT DESCRIPTION | FINISH | UNITS      |
|-------------|---------------------|--------|------------|
| SPV6009-BK  | 6 x 3mm groove      | ВК     | 250mm Coil |
| SPV6009-WH  | 6 x 3mm groove      | WH     | 250mm Coil |