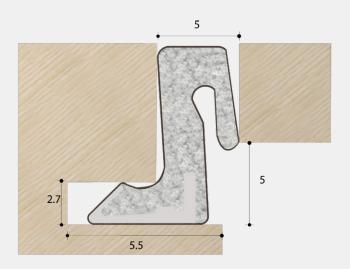

## FINISHES:

| PART NUMBER | PRODUCT DESCRIPTION         | FINISH | UNITS    |
|-------------|-----------------------------|--------|----------|
| AQ21-25-BK  | 6 x 3mm groove, 11mm rebate | ВК     | 25m Coil |
| AQ21-25-BR  | 6 x 3mm groove, 11mm rebate | BR     | 25m Coil |
| AQ21-25-WH  | 6 x 3mm groove, 11mm rebate | WH     | 25m Coil |