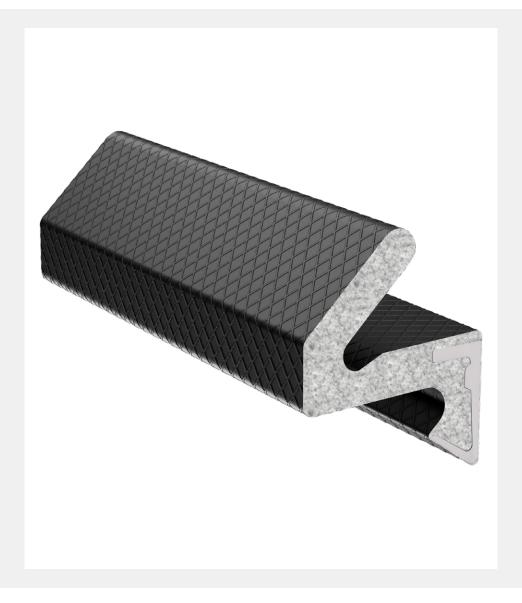

## WEATHERSEAL

Product Code: AQ21

- The Aquamac AQ21 foam weatherseal is used to seal around the frame of a bifold or straight sliding door system
- · Impervious to paint and stain
- · UV and Ozone resistant material
- · Also used on the TSX3 outward opening door threshold