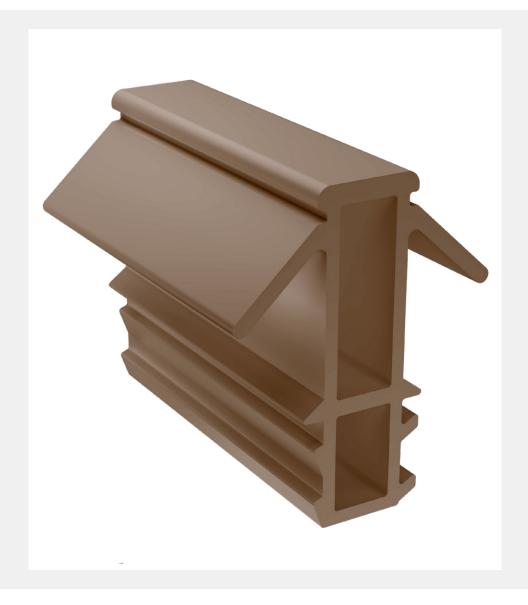

## PARTING BEAD

Product Code: PF12

LIT-DC-PF12

- The PF12 Parflip parting bead is a durable weatherseal for timber sliding sash windows
- Two low friction rigid flippers combine smooth movement of the sash with protection from the elements
- · Not affected by paint or stains
- · Used on the top and side of the sliding sash box frame