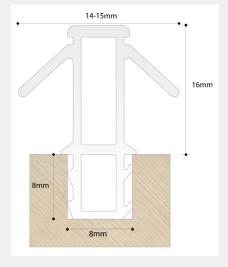

## PARTING BEAD

Product Code: PF12

LIT-DC-PF12

- The PF12 Parflip parting bead is a durable weatherseal for timber sliding sash windows
- Two low friction rigid flippers combine smooth movement of the sash with protection from the elements
- · Not affected by paint or stains
- · Used on the top and side of the sliding sash box frame