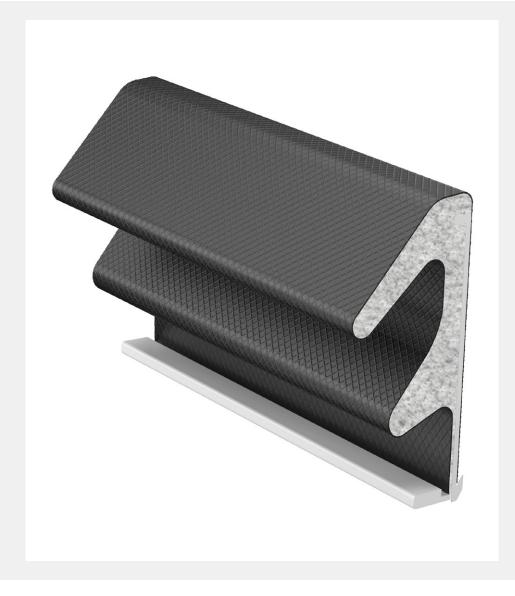

Product Code: QL3091

LIT-DC-QL3091

- Specifically designed to meet the different demands of timber windows and doors, Qlon maintains consistently high standards of energy efficiency, often exceeding long-term window performance guarantees
- · Conforms to BS644, BBA approved
- · Impervious to paint and stain
- · Water repellent foam does not freeze
- · Unaffected by rot, mould or mildew
- · Immune to the effects of UV light and ozone
- Excellent memory and compression qualities
- · Unrivalled thermal performance
- · Performance over a wide operating temperature range
- · Guaranteed 10 year performance
- · 7 x 4mm groove required to fit

## FINISHES:

| PART NUMBER | PRODUCT DESCRIPTION         | FINISH | UNITS     |
|-------------|-----------------------------|--------|-----------|
| QL3091-BK   | 7 x 4mm groove, 15mm rebate | ВК     | 150m Coil |
| QL3091-BR   | 7 x 4mm groove, 15mm rebate | BR     | 150m Coil |
| QL3091-WH   | 7 x 4mm groove, 15mm rebate | WH     | 150m Coil |