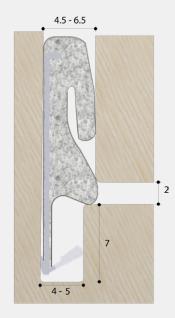

Product Code: QL3091

LIT-DC-QL3091

- Specifically designed to meet the different demands of timber windows and doors, Qlon maintains consistently high standards of energy efficiency, often exceeding long-term window performance guarantees
- · Conforms to BS644, BBA approved
- · Impervious to paint and stain
- · Water repellent foam does not freeze
- · Unaffected by rot, mould or mildew
- · Immune to the effects of UV light and ozone
- Excellent memory and compression qualities
- · Unrivalled thermal performance
- · Performance over a wide operating temperature range
- · Guaranteed 10 year performance
- · 7 x 4mm groove required to fit

## FINISHES:

| PART NUMBER | PRODUCT DESCRIPTION         | FINISH | UNITS     |
|-------------|-----------------------------|--------|-----------|
| QL3091-BK   | 7 x 4mm groove, 15mm rebate | ВК     | 150m Coil |
| QL3091-BR   | 7 x 4mm groove, 15mm rebate | BR     | 150m Coil |
| QL3091-WH   | 7 x 4mm groove, 15mm rebate | WH     | 150m Coil |