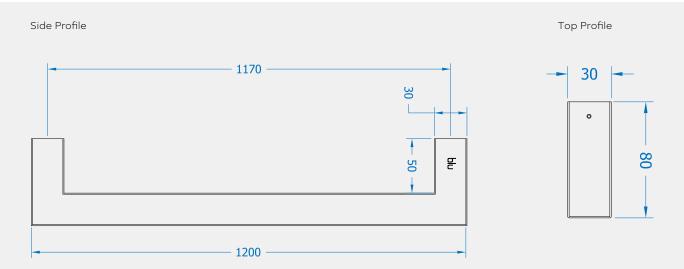

## SQUARED MITRED PULL HANDLE

Product Code: HAB4

## 316 Marine Grade Stainless Steel Hardware Range

- · Finest quality inline square mitre pull handle
- Heavy duty 1.5mm stainless steel wall thickness for a superior feel & increased tensile strength
- Extra linishing process provides a 'super satin' finish
- · Part of a suited range of door & window hardware
- Designed with no middle stem to avoid conflicting with locking mechanism
- · Manufactured from 316 Marine Grade Stainless Steel
- · Ideal for use where corrosion levels are high, such as coastal environments and in acidic timber
- · Lifetime guarantee

## FINISHES:

Satin Stainless Steel

| PART NUMBER      | PRODUCT DESCRIPTION                   | FINISH | UNITS |
|------------------|---------------------------------------|--------|-------|
| HAB4-1200-BB-SSS | 1200mm Square mitre, back to back fix | SSS    | Pair  |
| HAB4-1200-BF-SSS | 1200mm Square mitre, bolt fix         | SSS    | Each  |
| HAB4-1200-SF-SSS | 1200mm Square mitre, secret fix       | SSS    | Each  |