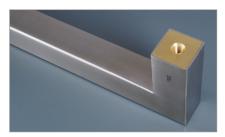

Brass bush fixing ferrules to prevent handles from coming loose

Visit www.coastal-group.com for CAD drawings