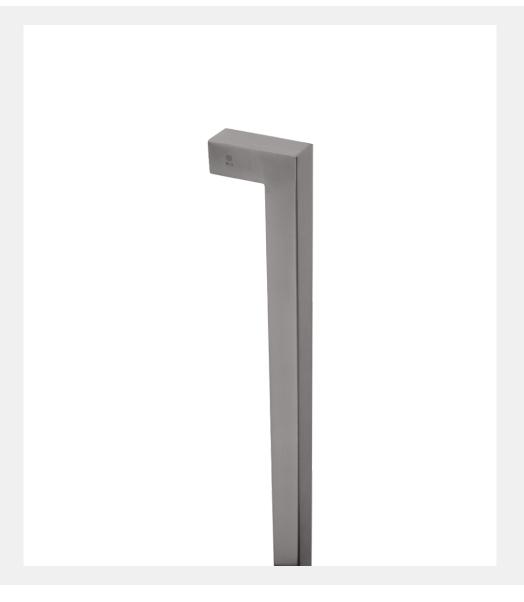

## SQUARED MITRED PULL HANDLE

Product Code: HAB4

## 316 Marine Grade Stainless Steel Hardware Range

- · Finest quality inline square mitre pull handle
- Heavy duty 1.5mm stainless steel wall thickness for a superior feel & increased tensile strength
- Extra linishing process provides a 'super satin' finish
- · Part of a suited range of door & window hardware
- Designed with no middle stem to avoid conflicting with locking mechanism
- · Manufactured from 316 Marine Grade Stainless Steel
- · Ideal for use where corrosion levels are high, such as coastal environments and in acidic timber
- · Lifetime guarantee