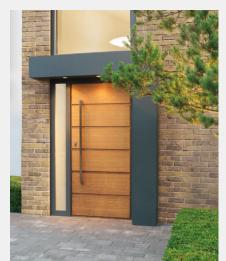

## 316 Marine Grade Stainless Steel Hardware Range

- · Finest quality inline square mitre pull handle
- Heavy duty 1.5mm stainless steel wall thickness for a superior feel & increased tensile strength
- Extra linishing process provides a 'super satin' finish
- · Part of a suited range of door & window hardware
- Designed with no middle stem to avoid conflicting with locking mechanism
- · Manufactured from 316 Marine Grade Stainless Steel
- · Ideal for use where corrosion levels are high, such as coastal environments and in acidic timber
- · Lifetime guarantee