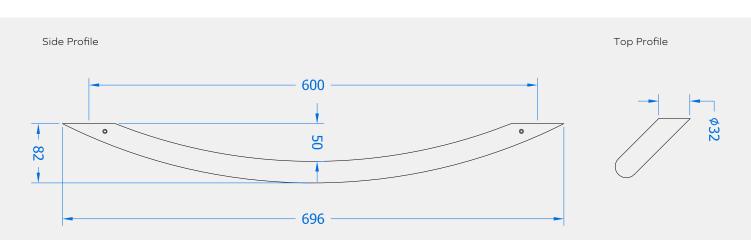

## Product Code: HAB8

LIT-DC-HAB8

316 Marine Grade Stainless Steel Hardware Range

- Modern Bow shape bar pull handle
- Eye catching design with a sleek curve
- Heavy duty 1.5mm stainless steel wall thickness for a superior feel & increased tensile strength
- Extra linishing process provides a 'super satin' finish
- Part of a suited range of door & window hardware
- Manufactured from 316 Marine Grade Stainless Steel
- Ideal for use where corrosion levels are high, such as coastal environments and in acidic timber
- Lifetime guarantee

Visit www.coastal-group.com for CAD drawings

FINISHES:

SSS Satin Stainless Steel

| PART NUMBER     | PRODUCT DESCRIPTION         | FINISH | UNITS |
|-----------------|-----------------------------|--------|-------|
| HAB8-600-BB-SSS | 600mm Bow, back to back fix | SSS    | Pair  |