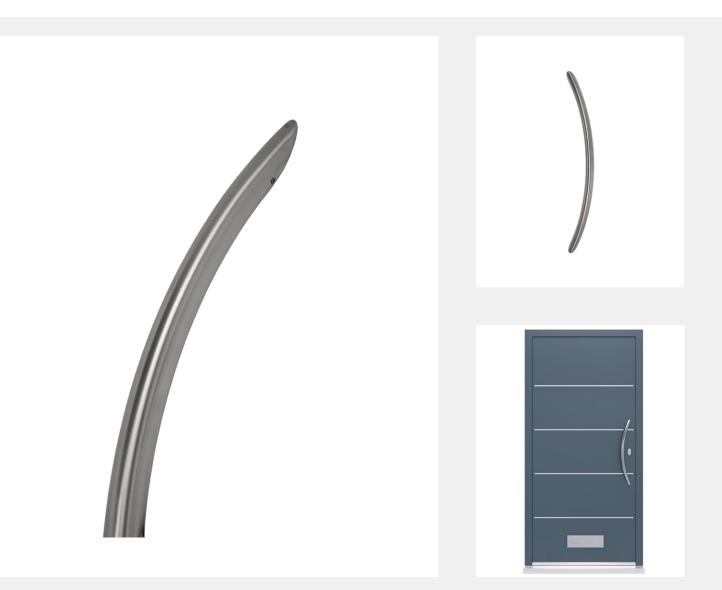

## BLU RANGE BOW PULL HANDLE

## Product Code: HAB8

LIT-DC-HAB8

316 Marine Grade Stainless Steel Hardware Range

- Modern Bow shape bar pull handle
- Eye catching design with a sleek curve
- Heavy duty 1.5mm stainless steel wall thickness for a superior feel & increased tensile strength
- Extra linishing process provides a 'super satin' finish
- Part of a suited range of door & window hardware
- Manufactured from 316 Marine Grade Stainless Steel
- Ideal for use where corrosion levels are high, such as coastal environments and in acidic timber
- Lifetime guarantee