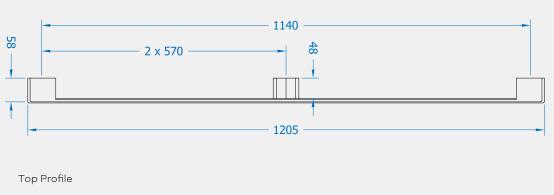

Side Profile

Visit www.coastal-group.com for CAD drawings

## FINISHES:

SSS Satin Stainless Steel

| PART NUMBER      | PRODUCT DESCRIPTION                   | FINISH | UNITS |
|------------------|---------------------------------------|--------|-------|
| HAB9-1200-BB-SSS | 1200mm Flat 'V' bar, back to back fix | SSS    | Pair  |
| HAB9-1200-BF-SSS | 1200mm Flat 'V' bar, bolt fix         | SSS    | Each  |