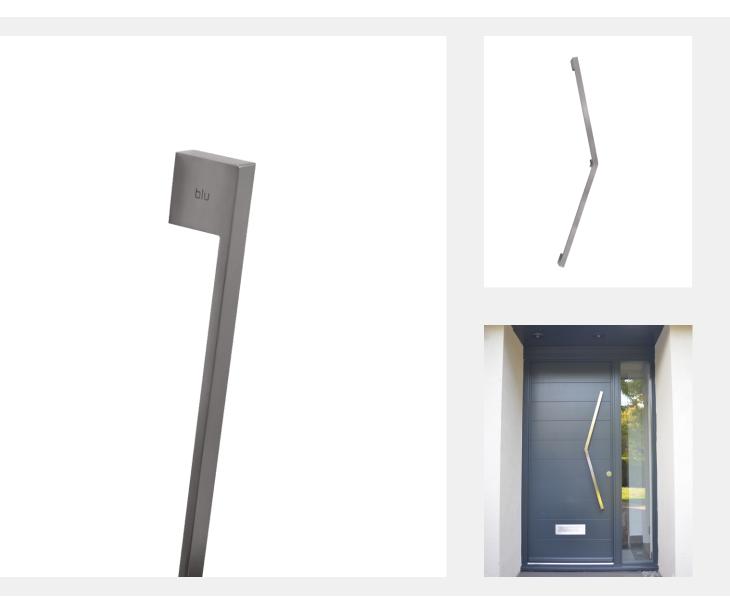

## BLU RANGE **'V' PULL HANDLE**

## Product Code: HAB9

LIT-DC-HAB9

316 Marine Grade Stainless Steel Hardware Range

- Finest quality flat 'V' style bar pull handle
- · Creates a striking design statement on your door
- Solid 316 stainless steel bar for a superior feel
- Extra linishing process provides a 'super satin' finish
- Part of a suited range of door & window hardware
- Manufactured from 316 Marine Grade Stainless Steel
- Ideal for use where corrosion levels are high, such as coastal environments and in acidic timber
- Lifetime guarantee