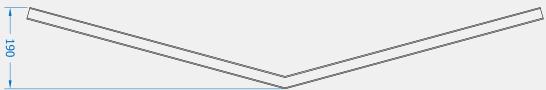

## BLU RANGE **'V' PULL HANDLE**

## Product Code: HAB9

LIT-DC-HAB9



316 Marine Grade Stainless Steel Hardware Range

- Finest quality flat 'V' style bar pull handle
- · Creates a striking design statement on your door
- Solid 316 stainless steel bar for a superior feel
- Extra linishing process provides a 'super satin' finish
- Part of a suited range of door & window hardware
- Manufactured from 316 Marine Grade Stainless Steel
- Ideal for use where corrosion levels are high, such as coastal environments and in acidic timber
- Lifetime guarantee



Side Profile





Visit www.coastal-group.com for CAD drawings

## FINISHES:



SSS Satin Stainless Steel

| PART NUMBER      | PRODUCT DESCRIPTION                   | FINISH | UNITS |
|------------------|---------------------------------------|--------|-------|
| HAB9-1200-BB-SSS | 1200mm Flat 'V' bar, back to back fix | SSS    | Pair  |
| HAB9-1200-BF-SSS | 1200mm Flat 'V' bar, bolt fix         | SSS    | Each  |