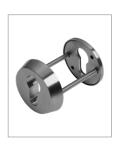

## SECURITY ESCUTCHEON

Product Code: SE38

## 316 Marine Grade Stainless Steel Hardware Range

- · High security, heavy engineered escutcheon
- Anti-drill outer escutcheon greatly enhances security of door by helping to resist a snap attack on the cylinder
- Bolt-through fixings from the inside to prevent removal from the outside
- · Inside fixings concealed by snap-on cover
- · To suit 45 and 57mm thick doors
- · Manufactured from 316 Marine Grade Stainless Steel
- Ideal for use where corrosion levels are high such as coastal environments and with acidic timber
- · Lifetime Guarantee