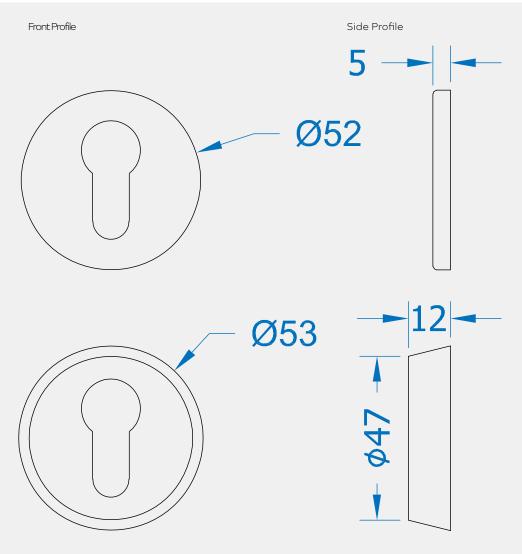

## 316 Marine Grade Stainless Steel Hardware Range

- · High security, heavy engineered escutcheon
- Anti-drill outer escutcheon greatly enhances security of door by helping to resist a snap attack on the cylinder
- Bolt-through fixings from the inside to prevent removal from the outside
- · Inside fixings concealed by snap-on cover
- · To suit 45 and 57mm thick doors
- · Manufactured from 316 Marine Grade Stainless Steel
- Ideal for use where corrosion levels are high such as coastal environments and with acidic timber
- · Lifetime Guarantee