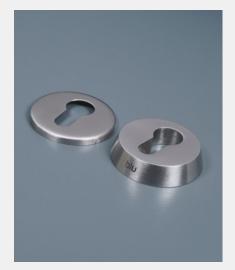

## 316 Marine Grade Stainless Steel Hardware Range

- · High security, heavy engineered escutcheon
- Anti-drill outer escutcheon greatly enhances security of door by helping to resist a snap attack on the cylinder
- Bolt-through fixings from the inside to prevent removal from the outside
- · Inside fixings concealed by snap-on cover
- · To suit 45 and 57mm thick doors
- · Manufactured from 316 Marine Grade Stainless Steel
- Ideal for use where corrosion levels are high such as coastal environments and with acidic timber
- · Lifetime Guarantee