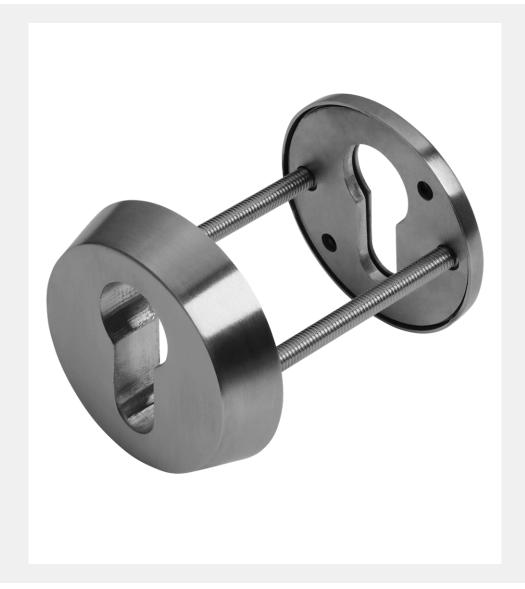

## SECURITY ESCUTCHEON

Product Code: SE38

## 316 Marine Grade Stainless Steel Hardware Range

- · High security, heavy engineered escutcheon
- Anti-drill outer escutcheon greatly enhances security of door by helping to resist a snap attack on the cylinder
- Bolt-through fixings from the inside to prevent removal from the outside
- · Inside fixings concealed by snap-on cover
- · To suit 45 and 57mm thick doors
- · Manufactured from 316 Marine Grade Stainless Steel
- Ideal for use where corrosion levels are high such as coastal environments and with acidic timber
- · Lifetime Guarantee