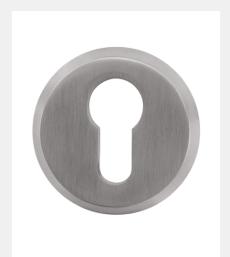

## 316 Marine Grade Stainless Steel Hardware Range

- · High security, heavy engineered escutcheon
- Anti-drill outer escutcheon greatly enhances security of door by helping to resist a snap attack on the cylinder
- Bolt-through fixings from the inside to prevent removal from the outside
- · Inside fixings concealed by snap-on cover
- · To suit 45 and 57mm thick doors
- · Manufactured from 316 Marine Grade Stainless Steel
- Ideal for use where corrosion levels are high such as coastal environments and with acidic timber
- · Lifetime Guarantee

## FINISHES:

SSS

Satin Stainless Steel

| PART NUMBER | PRODUCT DESCRIPTION              | FINISH | UNITS |
|-------------|----------------------------------|--------|-------|
| SE38-SSS    | Back to back security escutcheon | SSS    | Set   |