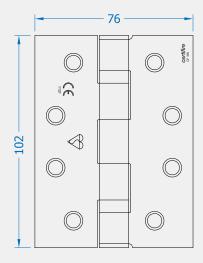

## Front Profile

Visit www.coastal-group.com for CAD drawings

## FINISHES:

Polished Stainless Steel

PPB
Polished Brass

MBK Matt Black

| PART NUMBER | PRODUCT DESCRIPTION         | FINISH | UNITS |
|-------------|-----------------------------|--------|-------|
| HB4-SSS     | 102 x 76 x 3mm Ball bearing | SSS    | Pair  |
| HB4-PSS     | 102 x 76 x 3mm Ball bearing | PSS    | Pair  |
| HB4-PPB     | 102 x 76 x 3mm Ball bearing | PPB    | Pair  |
| НВ4-МВК     | 102 x 76 x 3mm Ball bearing | MBK    | Pair  |