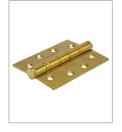

## FINISHES:

Polished Stainless Steel

PPB
Polished Brass

MBK Matt Black

| PART NUMBER | PRODUCT DESCRIPTION         | FINISH | UNITS |
|-------------|-----------------------------|--------|-------|
| HB4-SSS     | 102 x 76 x 3mm Ball bearing | SSS    | Pair  |
| HB4-PSS     | 102 x 76 x 3mm Ball bearing | PSS    | Pair  |
| HB4-PPB     | 102 x 76 x 3mm Ball bearing | PPB    | Pair  |
| НВ4-МВК     | 102 x 76 x 3mm Ball bearing | MBK    | Pair  |