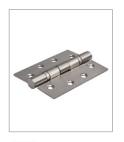

## STAINLESS STEEL BALL BEARING HINGE - SQUARE

Product Code: HB4

## Stainless Steel Hardware Range

- · Quality ball bearing butt hinge
- · Conforms to BS EN 1935: 2002 Grade 13
- · Certifire approved
- Note: if you are using these hinges on a fire door you will also need to add intumescent pads behind the hinges
- · Manufactured from 304 stainless steel
- Not recommended for external use or with acidic timber (HQ4 should be used in these applications)

## FINISHES:

Polished Stainless Steel

PPB
Polished Brass

MBK Matt Black

| PART NUMBER | PRODUCT DESCRIPTION         | FINISH | UNITS |
|-------------|-----------------------------|--------|-------|
| HB4-SSS     | 102 x 76 x 3mm Ball bearing | SSS    | Pair  |
| HB4-PSS     | 102 x 76 x 3mm Ball bearing | PSS    | Pair  |
| HB4-PPB     | 102 x 76 x 3mm Ball bearing | PPB    | Pair  |
| НВ4-МВК     | 102 x 76 x 3mm Ball bearing | MBK    | Pair  |