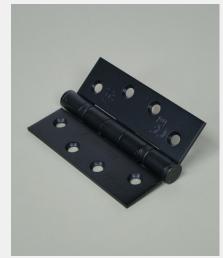

## FINISHES:

Polished Stainless Steel

PPB
Polished Brass

MBK Matt Black

| PART NUMBER | PRODUCT DESCRIPTION         | FINISH | UNITS |
|-------------|-----------------------------|--------|-------|
| HB4-SSS     | 102 x 76 x 3mm Ball bearing | SSS    | Pair  |
| HB4-PSS     | 102 x 76 x 3mm Ball bearing | PSS    | Pair  |
| HB4-PPB     | 102 x 76 x 3mm Ball bearing | PPB    | Pair  |
| НВ4-МВК     | 102 x 76 x 3mm Ball bearing | MBK    | Pair  |