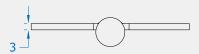

## Front Profile

Visit www.coastal-group.com for CAD drawings

## FINISHES:

Polished Stainless Steel

PPB
Polished Brass

MBK Matt Black

| PART NUMBER | PRODUCT DESCRIPTION         | FINISH | UNITS |
|-------------|-----------------------------|--------|-------|
| HB4-SSS     | 102 x 76 x 3mm Ball bearing | SSS    | Pair  |
| HB4-PSS     | 102 x 76 x 3mm Ball bearing | PSS    | Pair  |
| HB4-PPB     | 102 x 76 x 3mm Ball bearing | PPB    | Pair  |
| НВ4-МВК     | 102 x 76 x 3mm Ball bearing | MBK    | Pair  |