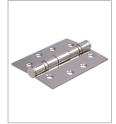

## STAINLESS STEEL BALL BEARING HINGE - SQUARE

Product Code: HB4

## Stainless Steel Hardware Range

- · Quality ball bearing butt hinge
- · Conforms to BS EN 1935: 2002 Grade 13
- · Certifire approved
- Note: if you are using these hinges on a fire door you will also need to add intumescent pads behind the hinges
- · Manufactured from 304 stainless steel
- Not recommended for external use or with acidic timber (HQ4 should be used in these applications)

## FINISHES:

Polished Stainless Steel

PPB
Polished Brass

MBK Matt Black

| PART NUMBER | PRODUCT DESCRIPTION         | FINISH | UNITS |
|-------------|-----------------------------|--------|-------|
| HB4-SSS     | 102 x 76 x 3mm Ball bearing | SSS    | Pair  |
| HB4-PSS     | 102 x 76 x 3mm Ball bearing | PSS    | Pair  |
| HB4-PPB     | 102 x 76 x 3mm Ball bearing | PPB    | Pair  |
| НВ4-МВК     | 102 x 76 x 3mm Ball bearing | MBK    | Pair  |