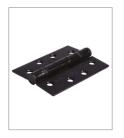

## FINISHES:

Polished Stainless Steel

PPB
Polished Brass

MBK Matt Black

| PART NUMBER | PRODUCT DESCRIPTION         | FINISH | UNITS |
|-------------|-----------------------------|--------|-------|
| HB4-SSS     | 102 x 76 x 3mm Ball bearing | SSS    | Pair  |
| HB4-PSS     | 102 x 76 x 3mm Ball bearing | PSS    | Pair  |
| HB4-PPB     | 102 x 76 x 3mm Ball bearing | PPB    | Pair  |
| НВ4-МВК     | 102 x 76 x 3mm Ball bearing | MBK    | Pair  |