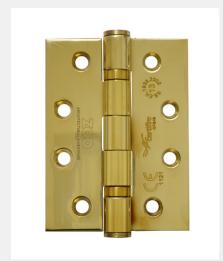

## FINISHES:

Polished Stainless Steel

PPB
Polished Brass

MBK Matt Black

| PART NUMBER | PRODUCT DESCRIPTION         | FINISH | UNITS |
|-------------|-----------------------------|--------|-------|
| HB4-SSS     | 102 x 76 x 3mm Ball bearing | SSS    | Pair  |
| HB4-PSS     | 102 x 76 x 3mm Ball bearing | PSS    | Pair  |
| HB4-PPB     | 102 x 76 x 3mm Ball bearing | PPB    | Pair  |
| НВ4-МВК     | 102 x 76 x 3mm Ball bearing | MBK    | Pair  |