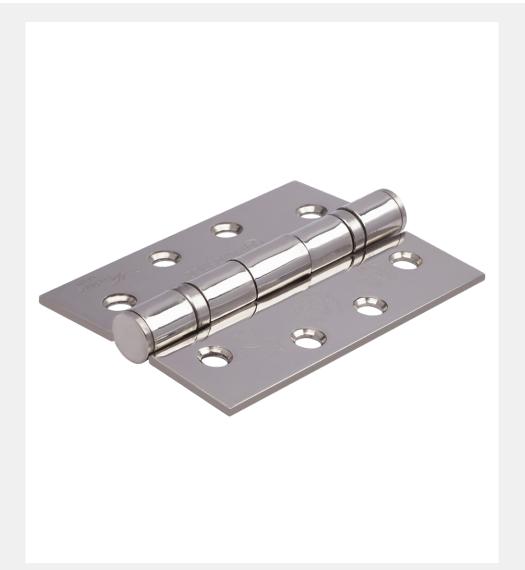

## STAINLESS STEEL BALL BEARING HINGE - SQUARE

Product Code: HB4

## Stainless Steel Hardware Range

- · Quality ball bearing butt hinge
- · Conforms to BS EN 1935: 2002 Grade 13
- · Certifire approved
- Note: if you are using these hinges on a fire door you will also need to add intumescent pads behind the hinges
- · Manufactured from 304 stainless steel
- Not recommended for external use or with acidic timber (HQ4 should be used in these applications)

## FINISHES:

Polished Stainless Steel

PPB
Polished Brass

MBK Matt Black

| PART NUMBER | PRODUCT DESCRIPTION         | FINISH | UNITS |
|-------------|-----------------------------|--------|-------|
| HB4-SSS     | 102 x 76 x 3mm Ball bearing | SSS    | Pair  |
| HB4-PSS     | 102 x 76 x 3mm Ball bearing | PSS    | Pair  |
| HB4-PPB     | 102 x 76 x 3mm Ball bearing | PPB    | Pair  |
| НВ4-МВК     | 102 x 76 x 3mm Ball bearing | MBK    | Pair  |