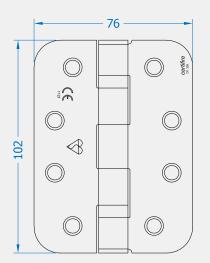

Front Profile

Side Profile

Visit www.coastal-group.com for CAD drawings

## FINISHES:

SSS Satin Stainless Steel

PSS Polished Stainless Steel

PPB Polished Brass

| PART NUMBER | PRODUCT DESCRIPTION         | FINISH | UNITS |
|-------------|-----------------------------|--------|-------|
| HB4R-SSS    | 102 x 76 x 3mm Ball bearing | SSS    | Pair  |
| HB4R-PSS    | 102 x 76 x 3mm Ball bearing | PSS    | Pair  |
| HB4R-PPB    | 102 x 76 x 3mm Ball bearing | PPB    | Pair  |