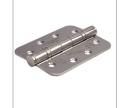

## FINISHES:

SSS Satin Stainless Steel

PSS Polished Stainless Steel

PPB Polished Brass

| PART NUMBER | PRODUCT DESCRIPTION         | FINISH | UNITS |
|-------------|-----------------------------|--------|-------|
| HB4R-SSS    | 102 x 76 x 3mm Ball bearing | SSS    | Pair  |
| HB4R-PSS    | 102 x 76 x 3mm Ball bearing | PSS    | Pair  |
| HB4R-PPB    | 102 x 76 x 3mm Ball bearing | PPB    | Pair  |