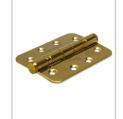

## FINISHES:

SSS Satin Stainless Steel

PSS Polished Stainless Steel

PPB Polished Brass

| PART NUMBER | PRODUCT DESCRIPTION         | FINISH | UNITS |
|-------------|-----------------------------|--------|-------|
| HB4R-SSS    | 102 x 76 x 3mm Ball bearing | SSS    | Pair  |
| HB4R-PSS    | 102 x 76 x 3mm Ball bearing | PSS    | Pair  |
| HB4R-PPB    | 102 x 76 x 3mm Ball bearing | PPB    | Pair  |