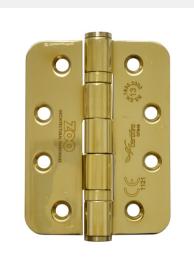

## FINISHES:

SSS Satin Stainless Steel

PSS Polished Stainless Steel

PPB Polished Brass

| PART NUMBER | PRODUCT DESCRIPTION         | FINISH | UNITS |
|-------------|-----------------------------|--------|-------|
| HB4R-SSS    | 102 x 76 x 3mm Ball bearing | SSS    | Pair  |
| HB4R-PSS    | 102 x 76 x 3mm Ball bearing | PSS    | Pair  |
| HB4R-PPB    | 102 x 76 x 3mm Ball bearing | PPB    | Pair  |