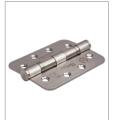

## FINISHES:

SSS Satin Stainless Steel

PSS Polished Stainless Steel

PPB Polished Brass

| PART NUMBER | PRODUCT DESCRIPTION         | FINISH | UNITS |
|-------------|-----------------------------|--------|-------|
| HB4R-SSS    | 102 x 76 x 3mm Ball bearing | SSS    | Pair  |
| HB4R-PSS    | 102 x 76 x 3mm Ball bearing | PSS    | Pair  |
| HB4R-PPB    | 102 x 76 x 3mm Ball bearing | PPB    | Pair  |