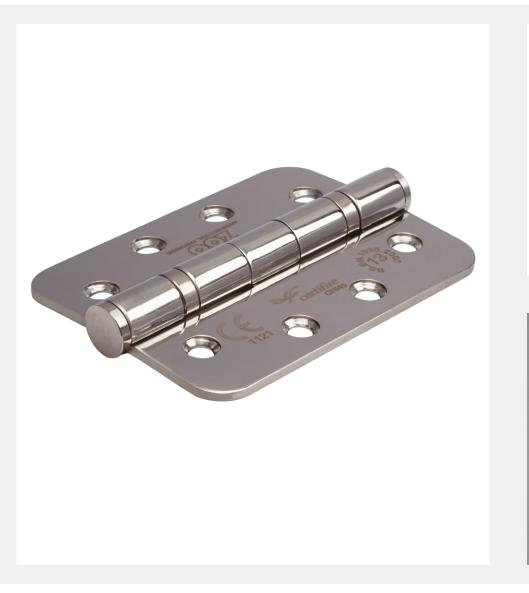

## Stainless Steel Hardware Range

- Quality ball bearing butt hinge
- Conforms to BS EN 1935: 2002 Grade 13
- Certifire approved
- Note: if you are using these hinges on a fire door you will also need to add intumescent pads behind the hinges
- Manufactured from 201 stainless steel
- Not recommended for external use or with acidic timber (HQ4 should be used in these applications)

## FINISHES:

SSS Satin Stainless Steel

PSS Polished Stainless Steel

PPB Polished Brass

| PART NUMBER | PRODUCT DESCRIPTION         | FINISH | UNITS |
|-------------|-----------------------------|--------|-------|
| HB4R-SSS    | 102 x 76 x 3mm Ball bearing | SSS    | Pair  |
| HB4R-PSS    | 102 x 76 x 3mm Ball bearing | PSS    | Pair  |
| HB4R-PPB    | 102 x 76 x 3mm Ball bearing | PPB    | Pair  |