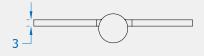

Front Profile

Side Profile

Visit www.coastal-group.com for CAD drawings

## FINISHES:

SSS Satin Stainless Steel

PSS Polished Stainless Steel

PPB Polished Brass

| PART NUMBER | PRODUCT DESCRIPTION         | FINISH | UNITS |
|-------------|-----------------------------|--------|-------|
| HB4R-SSS    | 102 x 76 x 3mm Ball bearing | SSS    | Pair  |
| HB4R-PSS    | 102 x 76 x 3mm Ball bearing | PSS    | Pair  |
| HB4R-PPB    | 102 x 76 x 3mm Ball bearing | PPB    | Pair  |