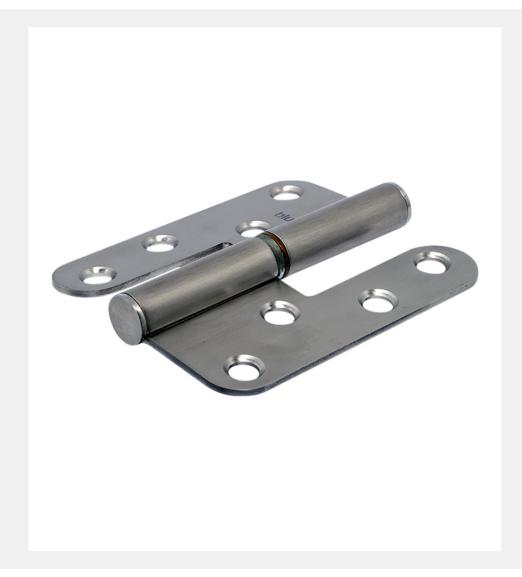

## STAINLESS STEEL LIFT-OFF HINGE - HALF LEAF

Product Code: HX507

# 316 Marine Grade Stainless Steel Hardware Range

- · High quality stainless steel lift-off hinge
- Enables door to be removed without unscrewing the leaf itself
- Hinge location can be automatically machined at the factory or on-site using a routing jig
- Self-lubricating phosphor bronze washers to ensure no messy oil leaks
- · Manufactured from 316 Marine Grade Stainless Steel
- · Ideal for use where corrosion levels are high such as coastal environments and with acidic timber
- · Full Leaf or Half Leaf options available as detailed
- · Note: these hinges are handed