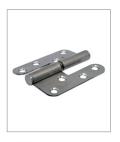

## STAINLESS STEEL LIFT-OFF HINGE - HALF LEAF

Product Code: HX507

# 316 Marine Grade Stainless Steel Hardware Range

- · High quality stainless steel lift-off hinge
- Enables door to be removed without unscrewing the leaf itself
- Hinge location can be automatically machined at the factory or on-site using a routing jig
- Self-lubricating phosphor bronze washers to ensure no messy oil leaks
- · Manufactured from 316 Marine Grade Stainless Steel
- · Ideal for use where corrosion levels are high such as coastal environments and with acidic timber
- · Full Leaf or Half Leaf options available as detailed
- · Note: these hinges are handed