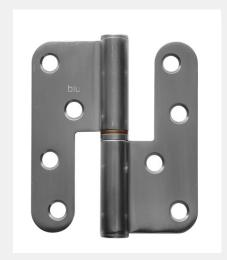

## STAINLESS STEEL LIFT-OFF HINGE - HALF LEAF

Product Code: HX507

# 316 Marine Grade Stainless Steel Hardware Range

- · High quality stainless steel lift-off hinge
- Enables door to be removed without unscrewing the leaf itself
- Hinge location can be automatically machined at the factory or on-site using a routing jig
- Self-lubricating phosphor bronze washers to ensure no messy oil leaks
- · Manufactured from 316 Marine Grade Stainless Steel
- · Ideal for use where corrosion levels are high such as coastal environments and with acidic timber
- · Full Leaf or Half Leaf options available as detailed
- · Note: these hinges are handed