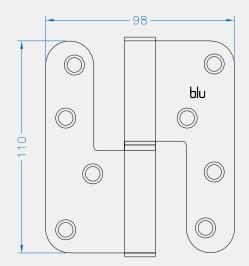

#### Side Profile

Visit www.coastal-group.com for CAD drawings

#### FINISHES:

555

Satin Stainless Steel (SC)

| PART NUMBER  | PRODUCT DESCRIPTION                        | FINISH | UNITS |
|--------------|--------------------------------------------|--------|-------|
| HX507-LH-SSS | 110 x 98mm Half leaf lift-off - Left Hand  | SSS    | Each  |
| HX507-RH-SSS | 110 x 98mm Half leaf lift-off - Right Hand | SSS    | Each  |