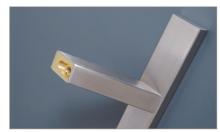

Brass bush fixing ferrules to prevent handles from coming loose

Visit www.coastal-group.com for CAD drawings

FINISHES:

SSS Satin Stainless Steel

| PART NUMBER      | PRODUCT DESCRIPTION                         | FINISH | UNITS |
|------------------|---------------------------------------------|--------|-------|
| HAB7-1200-UF-SSS | 1200mm Offset rectangular, universal fixing | SSS    | Each  |