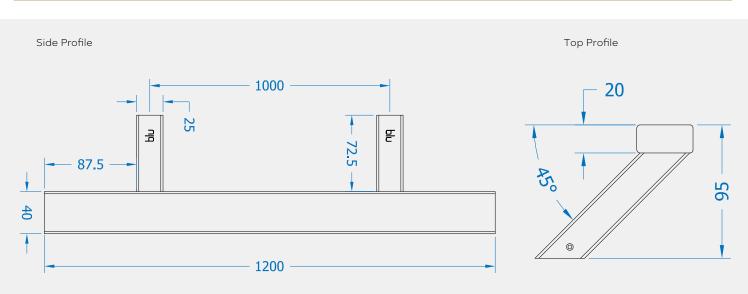

## Product Code: HAB7

LIT-DC-HAB7

316 Marine Grade Stainless Steel Hardware Range

- · Finest quality offset rectangular 'T' bar pull handle
- · Perfect for when handle needs to be offset from fixing point
- Heavy duty 1.5mm stainless steel wall thickness for a superior feel & increased tensile strength
- Extra linishing process provides a 'super satin' finish
- · Part of a suited range of door & window hardware
- Designed with no middle stem to avoid conflicting with locking mechanism
- Manufactured from 316 Marine Grade Stainless Steel
- Ideal for use where corrosion levels are high, such as coastal environments and in acidic timber
- Lifetime guarantee

Brass bush fixing ferrules to prevent handles from coming loose

Visit www.coastal-group.com for CAD drawings

FINISHES:

SSS Satin Stainless Steel

| PART NUMBER      | PRODUCT DESCRIPTION                         | FINISH | UNITS |
|------------------|---------------------------------------------|--------|-------|
| HAB7-1200-UF-SSS | 1200mm Offset rectangular, universal fixing | SSS    | Each  |