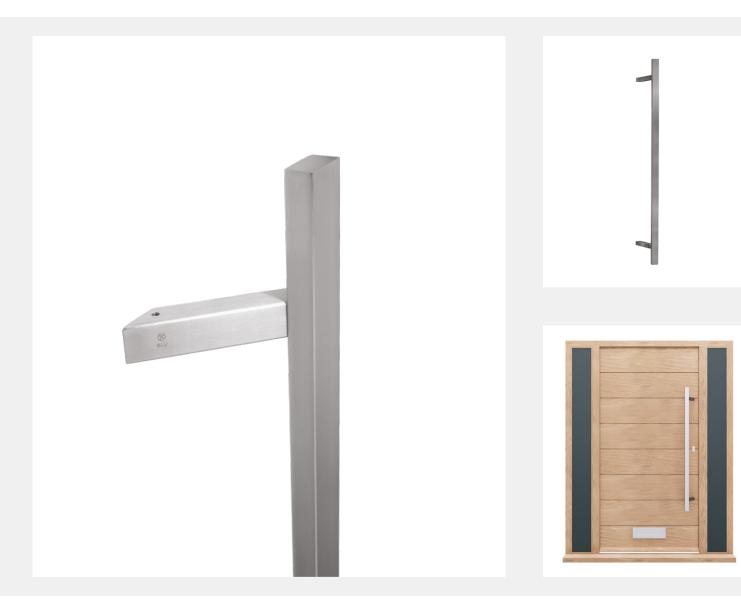

## BLU RANGE OFFSET RECTANGULAR 'T' BAR PULL HANDLE

## Product Code: HAB7

LIT-DC-HAB7

316 Marine Grade Stainless Steel Hardware Range

- · Finest quality offset rectangular 'T' bar pull handle
- · Perfect for when handle needs to be offset from fixing point
- Heavy duty 1.5mm stainless steel wall thickness for a superior feel & increased tensile strength
- Extra linishing process provides a 'super satin' finish
- · Part of a suited range of door & window hardware
- Designed with no middle stem to avoid conflicting with locking mechanism
- Manufactured from 316 Marine Grade Stainless Steel
- Ideal for use where corrosion levels are high, such as coastal environments and in acidic timber
- Lifetime guarantee

Brass bush fixing ferrules to prevent handles from coming loose

Visit www.coastal-group.com for CAD drawings

FINISHES:

SSS Satin Stainless Steel

| PART NUMBER      | PRODUCT DESCRIPTION                         | FINISH | UNITS |
|------------------|---------------------------------------------|--------|-------|
| HAB7-1200-UF-SSS | 1200mm Offset rectangular, universal fixing | SSS    | Each  |