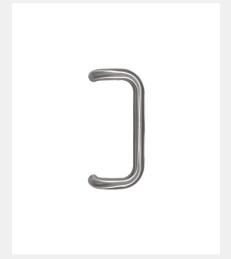

## OFFSET 'D' COMMERCIAL PULL HANDLE

Product Code: HAB21

## 316 Marine Grade Stainless Steel Hardware Range

- · High quality commercial 'D' pull handle
- · Elegant yet durable design for commercial applications
- Heavy duty 1.5mm stainless steel wall thickness for a superior feel & increased tensile strength
- · Extra linishing process provides a 'super satin' finish
- · Part of a suited range of door & window hardware
- · Manufactured from 316 Marine Grade Stainless Steel
- · Ideal for use where corrosion levels are high, such as coastal environments and in acidic timber
- · Lifetime guarantee