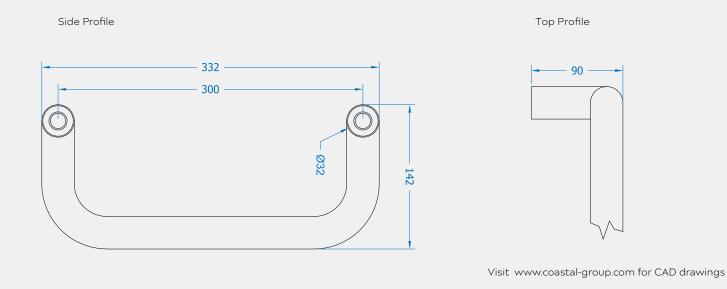

## OFFSET 'D' COMMERCIAL PULL HANDLE

Product Code: HAB21

## 316 Marine Grade Stainless Steel Hardware Range

- · High quality commercial 'D' pull handle
- · Elegant yet durable design for commercial applications
- Heavy duty 1.5mm stainless steel wall thickness for a superior feel & increased tensile strength
- · Extra linishing process provides a 'super satin' finish
- · Part of a suited range of door & window hardware
- · Manufactured from 316 Marine Grade Stainless Steel
- · Ideal for use where corrosion levels are high, such as coastal environments and in acidic timber
- · Lifetime guarantee

## FINISHES:

Satin Stainless Steel

| PART NUMBER      | PRODUCT DESCRIPTION                | FINISH | UNITS |
|------------------|------------------------------------|--------|-------|
| HAB21-300-UF-SSS | 300mm Offset 'D', universal fix    | SSS    | Each  |
| HAB21-600-BB-SSS | 600mm Offset 'D', back to back fix | SSS    | Pair  |