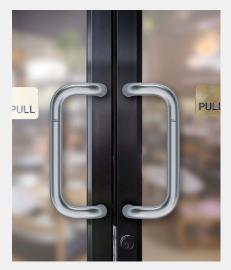

## FINISHES:

Satin Stainless Steel

| PART NUMBER      | PRODUCT DESCRIPTION                | FINISH | UNITS |
|------------------|------------------------------------|--------|-------|
| HAB21-300-UF-SSS | 300mm Offset 'D', universal fix    | SSS    | Each  |
| HAB21-600-BB-SSS | 600mm Offset 'D', back to back fix | SSS    | Pair  |