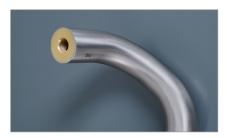

## OFFSET 'D' COMMERCIAL PULL HANDLE

Product Code: HAB21







## 316 Marine Grade Stainless Steel Hardware Range

- · High quality commercial 'D' pull handle
- · Elegant yet durable design for commercial applications
- Heavy duty 1.5mm stainless steel wall thickness for a superior feel & increased tensile strength
- · Extra linishing process provides a 'super satin' finish
- · Part of a suited range of door & window hardware
- · Manufactured from 316 Marine Grade Stainless Steel
- · Ideal for use where corrosion levels are high, such as coastal environments and in acidic timber
- · Lifetime guarantee



Brass bush fixing ferrules to prevent handles from coming loose





## FINISHES:



Satin Stainless Steel

| PART NUMBER      | PRODUCT DESCRIPTION                | FINISH | UNITS |
|------------------|------------------------------------|--------|-------|
| HAB21-300-UF-SSS | 300mm Offset 'D', universal fix    | SSS    | Each  |
| HAB21-600-BB-SSS | 600mm Offset 'D', back to back fix | SSS    | Pair  |