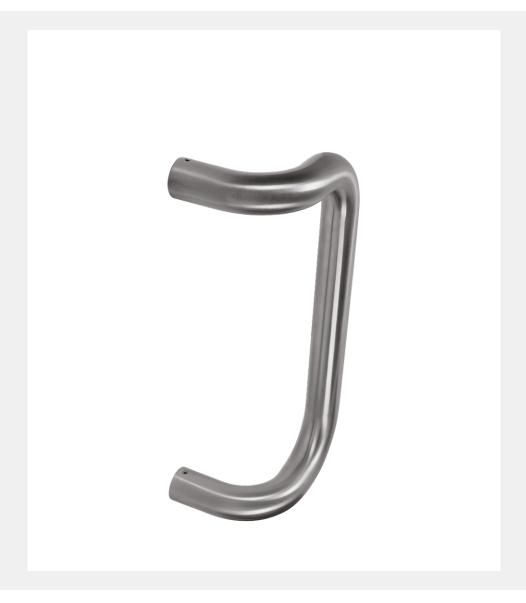

## OFFSET 'D' COMMERCIAL PULL HANDLE

Product Code: HAB21

## 316 Marine Grade Stainless Steel Hardware Range

- · High quality commercial 'D' pull handle
- · Elegant yet durable design for commercial applications
- Heavy duty 1.5mm stainless steel wall thickness for a superior feel & increased tensile strength
- · Extra linishing process provides a 'super satin' finish
- · Part of a suited range of door & window hardware
- · Manufactured from 316 Marine Grade Stainless Steel
- · Ideal for use where corrosion levels are high, such as coastal environments and in acidic timber
- · Lifetime guarantee