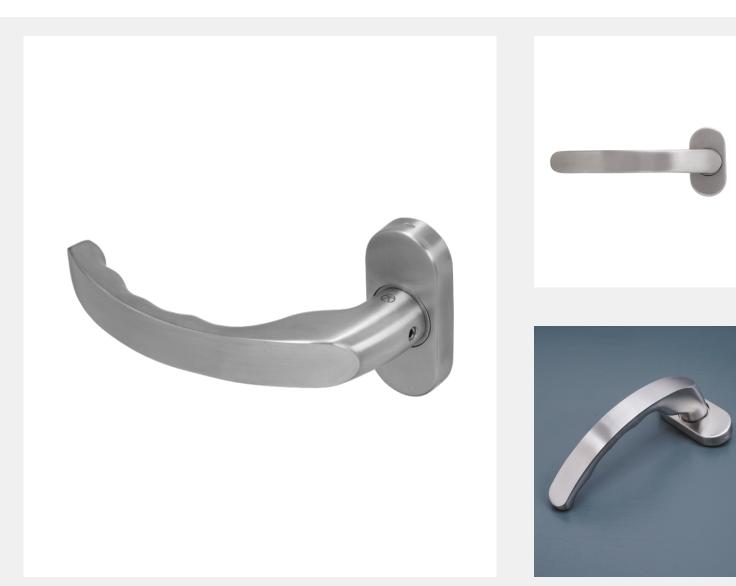

## BLU RANGE ERGONOMIC LEVER DOOR HANDLE ON OVAL ROSE

## Product Code: KM930B

LIT-DC-KM930B

316 Marine Grade Stainless Steel Hardware Range

- Solid, ergonomic lever on rose provides a modern, contemporary feel
- Fixings concealed behind clip-on oval rose
- Manufactured from 316 Marine Grade Stainless Steel
- Ideal for use where corrosion levels are high such as coastal environments and with acidic timber
- · Also suitable for multipoint door locks
- Part of a suited range of hardware
- Lifetime guarantee