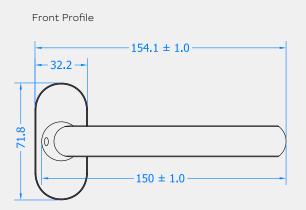

Visit www.coastal-group.com for CAD drawings

FINISHES:

Side Profile

62 ± 1.0 -

10.8-

SSS Satin Stainless Steel

| PART NUMBER | PRODUCT DESCRIPTION                      | FINISH | UNITS |
|-------------|------------------------------------------|--------|-------|
| KM930B-SSS  | Ergonomic lever door handle on oval rose | SSS    | Pair  |