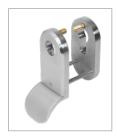

## SECURITY ESCUTCHEON / CYLINDER PULL SETS

Product Code: SE40

## 316 Marine Grade Stainless Steel Hardware Range

- · Escutcheons & cylinder pull sets designed for security
- Unique narrow profile designed for doors with a wide frame rebate
- Successfully used in a PAS24 Security Test
- Outer cover designed to protect your euro profile cylinder from attack
- Back-to-Back fixing method makes it difficult for the product fitted on the exterior of the door to be removed
- · Available in multiple configurations
- Manufactured from 316 Marine Grade Stainless Steel
- · Lifetime guarantee

## CONFIGURATIONS & FINISHES:

SSS Satin Stainless Steel

SSS Satin Stainless Steel

Satin Stainless Steel

| PART NUMBER | PRODUCT DESCRIPTION                                | FINISH | UNITS |
|-------------|----------------------------------------------------|--------|-------|
| SE40A-SSS   | Ext. security escutcheon / Inside cylinder pull    | SSS    | Set   |
| SE40B-SSS   | Ext. security escutcheon / Inside escutcheon       | SSS    | Set   |
| SE40C-SSS   | Ext. security cylinder pull / Inside escutcheon    | SSS    | Set   |
| SE40D-SSS   | Ext. security cylinder pull / Inside cylinder pull | SSS    | Set   |