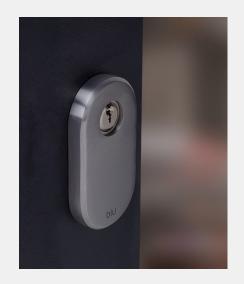

## 316 Marine Grade Stainless Steel Hardware Range

- · Escutcheons & cylinder pull sets designed for security
- Unique narrow profile designed for doors with a wide frame rebate
- Successfully used in a PAS24 Security Test
- Outer cover designed to protect your euro profile cylinder from attack
- Back-to-Back fixing method makes it difficult for the product fitted on the exterior of the door to be removed
- · Available in multiple configurations
- Manufactured from 316 Marine Grade Stainless Steel
- · Lifetime guarantee

## CONFIGURATIONS & FINISHES:

SSS Satin Stainless Steel

SSS Satin Stainless Steel

Satin Stainless Steel

| PART NUMBER | PRODUCT DESCRIPTION                                | FINISH | UNITS |
|-------------|----------------------------------------------------|--------|-------|
| SE40A-SSS   | Ext. security escutcheon / Inside cylinder pull    | SSS    | Set   |
| SE40B-SSS   | Ext. security escutcheon / Inside escutcheon       | SSS    | Set   |
| SE40C-SSS   | Ext. security cylinder pull / Inside escutcheon    | SSS    | Set   |
| SE40D-SSS   | Ext. security cylinder pull / Inside cylinder pull | SSS    | Set   |