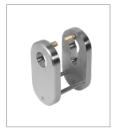

## SECURITY ESCUTCHEON / CYLINDER PULL SETS

Product Code: SE40

## 316 Marine Grade Stainless Steel Hardware Range

- · Escutcheons & cylinder pull sets designed for security
- Unique narrow profile designed for doors with a wide frame rebate
- Successfully used in a PAS24 Security Test
- Outer cover designed to protect your euro profile cylinder from attack
- Back-to-Back fixing method makes it difficult for the product fitted on the exterior of the door to be removed
- · Available in multiple configurations
- Manufactured from 316 Marine Grade Stainless Steel
- · Lifetime guarantee

## CONFIGURATIONS & FINISHES:

SSS Satin Stainless Steel

SSS Satin Stainless Steel

Satin Stainless Steel

| PART NUMBER | PRODUCT DESCRIPTION                                | FINISH | UNITS |
|-------------|----------------------------------------------------|--------|-------|
| SE40A-SSS   | Ext. security escutcheon / Inside cylinder pull    | SSS    | Set   |
| SE40B-SSS   | Ext. security escutcheon / Inside escutcheon       | SSS    | Set   |
| SE40C-SSS   | Ext. security cylinder pull / Inside escutcheon    | SSS    | Set   |
| SE40D-SSS   | Ext. security cylinder pull / Inside cylinder pull | SSS    | Set   |