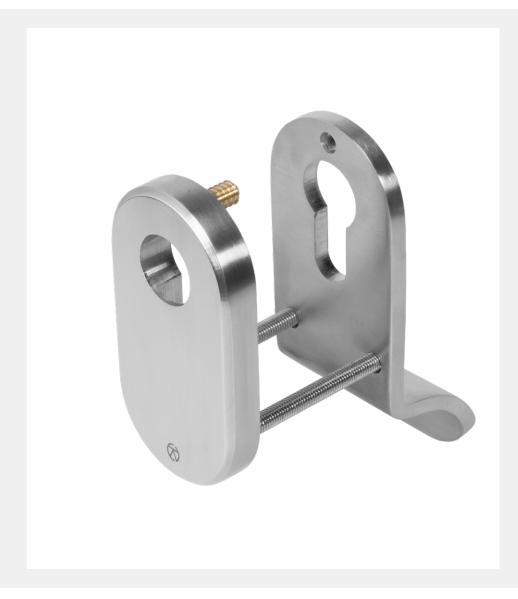

## SECURITY ESCUTCHEON / CYLINDER PULL SETS

Product Code: SE40

## 316 Marine Grade Stainless Steel Hardware Range

- · Escutcheons & cylinder pull sets designed for security
- Unique narrow profile designed for doors with a wide frame rebate
- Successfully used in a PAS24 Security Test
- Outer cover designed to protect your euro profile cylinder from attack
- Back-to-Back fixing method makes it difficult for the product fitted on the exterior of the door to be removed
- · Available in multiple configurations
- Manufactured from 316 Marine Grade Stainless Steel
- · Lifetime guarantee