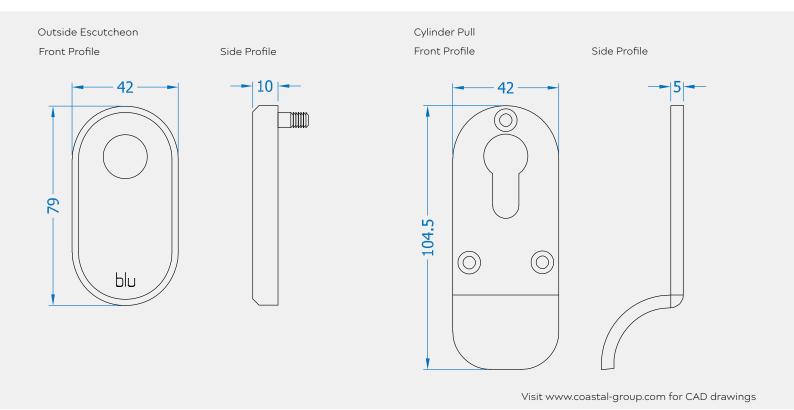

## 316 Marine Grade Stainless Steel Hardware Range

- · Escutcheons & cylinder pull sets designed for security
- Unique narrow profile designed for doors with a wide frame rebate
- Successfully used in a PAS24 Security Test
- Outer cover designed to protect your euro profile cylinder from attack
- Back-to-Back fixing method makes it difficult for the product fitted on the exterior of the door to be removed
- · Available in multiple configurations
- Manufactured from 316 Marine Grade Stainless Steel
- · Lifetime guarantee

## CONFIGURATIONS & FINISHES:

SSS Satin Stainless Steel

SSS Satin Stainless Steel

Satin Stainless Steel

| PART NUMBER | PRODUCT DESCRIPTION                                | FINISH | UNITS |
|-------------|----------------------------------------------------|--------|-------|
| SE40A-SSS   | Ext. security escutcheon / Inside cylinder pull    | SSS    | Set   |
| SE40B-SSS   | Ext. security escutcheon / Inside escutcheon       | SSS    | Set   |
| SE40C-SSS   | Ext. security cylinder pull / Inside escutcheon    | SSS    | Set   |
| SE40D-SSS   | Ext. security cylinder pull / Inside cylinder pull | SSS    | Set   |