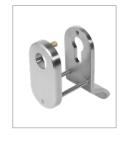

## SECURITY ESCUTCHEON / CYLINDER PULL SETS

Product Code: SE40

## 316 Marine Grade Stainless Steel Hardware Range

- · Escutcheons & cylinder pull sets designed for security
- Unique narrow profile designed for doors with a wide frame rebate
- Successfully used in a PAS24 Security Test
- Outer cover designed to protect your euro profile cylinder from attack
- Back-to-Back fixing method makes it difficult for the product fitted on the exterior of the door to be removed
- · Available in multiple configurations
- Manufactured from 316 Marine Grade Stainless Steel
- · Lifetime guarantee

## CONFIGURATIONS & FINISHES:

SSS Satin Stainless Steel

SSS Satin Stainless Steel

Satin Stainless Steel

| PART NUMBER | PRODUCT DESCRIPTION                                | FINISH | UNITS |
|-------------|----------------------------------------------------|--------|-------|
| SE40A-SSS   | Ext. security escutcheon / Inside cylinder pull    | SSS    | Set   |
| SE40B-SSS   | Ext. security escutcheon / Inside escutcheon       | SSS    | Set   |
| SE40C-SSS   | Ext. security cylinder pull / Inside escutcheon    | SSS    | Set   |
| SE40D-SSS   | Ext. security cylinder pull / Inside cylinder pull | SSS    | Set   |