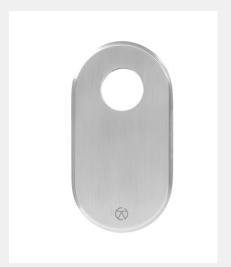

## 316 Marine Grade Stainless Steel Hardware Range

- · Escutcheons & cylinder pull sets designed for security
- Unique narrow profile designed for doors with a wide frame rebate
- Successfully used in a PAS24 Security Test
- Outer cover designed to protect your euro profile cylinder from attack
- Back-to-Back fixing method makes it difficult for the product fitted on the exterior of the door to be removed
- · Available in multiple configurations
- Manufactured from 316 Marine Grade Stainless Steel
- · Lifetime guarantee

## CONFIGURATIONS & FINISHES:

SSS Satin Stainless Steel

SSS Satin Stainless Steel

Satin Stainless Steel

| PART NUMBER | PRODUCT DESCRIPTION                                | FINISH | UNITS |
|-------------|----------------------------------------------------|--------|-------|
| SE40A-SSS   | Ext. security escutcheon / Inside cylinder pull    | SSS    | Set   |
| SE40B-SSS   | Ext. security escutcheon / Inside escutcheon       | SSS    | Set   |
| SE40C-SSS   | Ext. security cylinder pull / Inside escutcheon    | SSS    | Set   |
| SE40D-SSS   | Ext. security cylinder pull / Inside cylinder pull | SSS    | Set   |