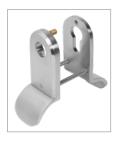

## SECURITY ESCUTCHEON / CYLINDER PULL SETS

Product Code: SE40

## 316 Marine Grade Stainless Steel Hardware Range

- · Escutcheons & cylinder pull sets designed for security
- Unique narrow profile designed for doors with a wide frame rebate
- Successfully used in a PAS24 Security Test
- Outer cover designed to protect your euro profile cylinder from attack
- Back-to-Back fixing method makes it difficult for the product fitted on the exterior of the door to be removed
- · Available in multiple configurations
- Manufactured from 316 Marine Grade Stainless Steel
- · Lifetime guarantee