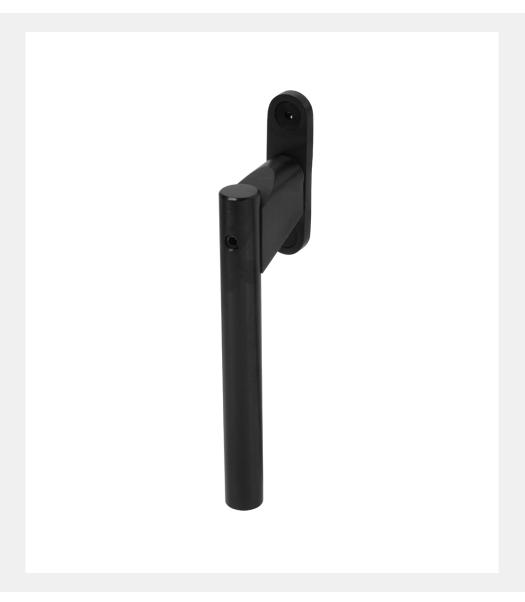

## CONTEMPORARY WINDOW HANDLE - INLINE

Product Code: SST94

## 316 Marine Grade Stainless Steel Hardware Range

- · Slimline, contemporary design window espagnolette handle
- · Inline profile makes it ideal for slimline casement windows
- · Non handed
- Lockable for added security
- · Manufactured from 316 marine grade stainless steel
- · Ideal for use where corrosion levels are high such as coastal environments and with acidic timber
- Durability:BS EN 1191:2012, 10, 000 Cycles
- Part of a suited range
- · Lifetime guarantee