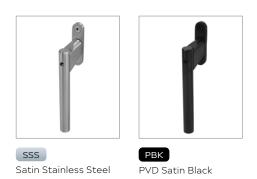

## FINISHES:

| PART NUMBER | PRODUCT DESCRIPTION                                       | FINISH | UNITS |
|-------------|-----------------------------------------------------------|--------|-------|
| SST94-SSS   | Contemporary lockable window espagnolette handle - inline | SSS    | Each  |
| SST94-PBK   | Contemporary lockable window espagnolette handle - inline | РВК    | Each  |