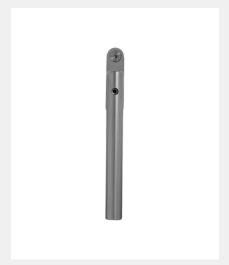

## CONTEMPORARY WINDOW HANDLE - INLINE

Product Code: SST94

## 316 Marine Grade Stainless Steel Hardware Range

- · Slimline, contemporary design window espagnolette handle
- · Inline profile makes it ideal for slimline casement windows
- · Non handed
- Lockable for added security
- · Manufactured from 316 marine grade stainless steel
- · Ideal for use where corrosion levels are high such as coastal environments and with acidic timber
- Durability:BS EN 1191:2012, 10, 000 Cycles
- Part of a suited range
- · Lifetime guarantee