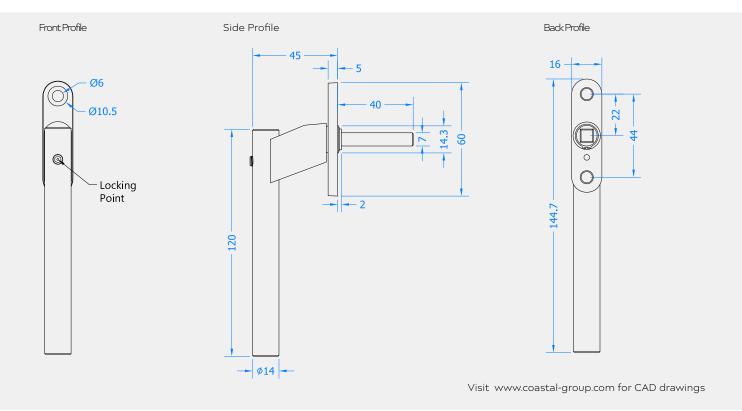

This window handle is designed for use on slim profiles such as used on aluminium, steel or uPVC windows. The stem could collide with the frame when used on some timber windows, please check the drawings for more details.