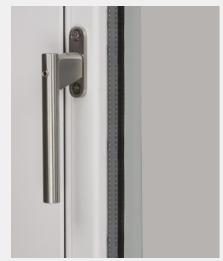

This window handle is designed for use on slim profiles such as used on aluminium, steel or uPVC windows. The stem could collide with the frame when used on some timber windows, please check the drawings for more details.