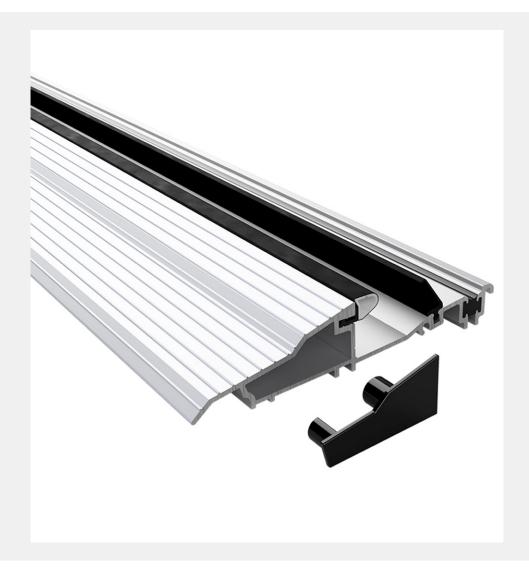

## Aluminium Threshold Range

- · Inward opening aluminium threshold
- Incorporates thermal break to meet thermal bridging and insulation requirements
- Part M Compliant inward open mobility threshold suitable for disabled access
- · Designed to fit directly onto a level threshold
- Can be installed as the fourth side of the door frame or retro fitted
- · Non-slip surface ensures a safe grip in wet conditions
- Features pre-drilled drainage and fixing holes to speed up production
- · Seals gaps 18 23mm