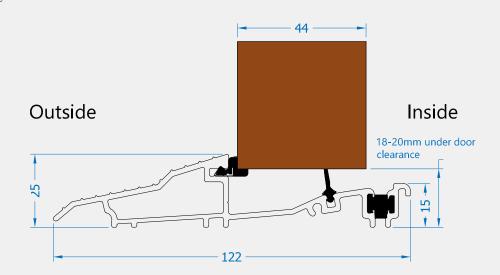

## AM3 INWARD OPENING THRESHOLD

Product Code: AM3EX

LIT-DC-AM3EX







## Aluminium Threshold Range

- · Inward opening aluminium threshold
- Incorporates thermal break to meet thermal bridging and insulation requirements
- Part M Compliant inward open mobility threshold suitable for disabled access
- · Designed to fit directly onto a level threshold
- Can be installed as the fourth side of the door frame or retro fitted
- · Non-slip surface ensures a safe grip in wet conditions
- Features pre-drilled drainage and fixing holes to speed up production
- · Seals gaps 18 23mm



Side Profile



Visit www.coastal-group.com for CAD drawings

## FINISHES:



| PART NUMBER   | PRODUCT DESCRIPTION   | FINISH | UNITS |
|---------------|-----------------------|--------|-------|
| AM3EX-S-10-SV | 1000mm Threshold cill | SV     | Each  |
| AM3EX-S-10-GD | 1000mm Threshold cill | GD     | Each  |
| AM3EX-S-30-SV | 3000mm Threshold cill | SV     | Each  |
| AM3EX-S-30-GD | 3000mm Threshold cill | GD     | Each  |