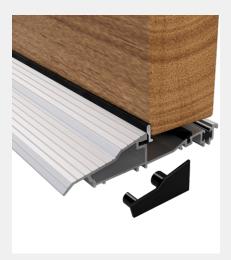

## Aluminium Threshold Range

- · Inward opening aluminium threshold
- Incorporates thermal break to meet thermal bridging and insulation requirements
- Part M Compliant inward open mobility threshold suitable for disabled access
- · Designed to fit directly onto a level threshold
- Can be installed as the fourth side of the door frame or retro fitted
- · Non-slip surface ensures a safe grip in wet conditions
- Features pre-drilled drainage and fixing holes to speed up production
- · Seals gaps 18 23mm