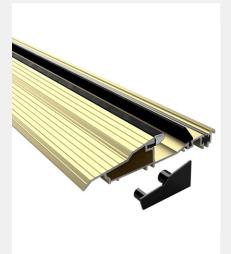

## FINISHES:

| PART NUMBER   | PRODUCT DESCRIPTION   | FINISH | UNITS |
|---------------|-----------------------|--------|-------|
| AM3EX-S-10-SV | 1000mm Threshold cill | SV     | Each  |
| AM3EX-S-10-GD | 1000mm Threshold cill | GD     | Each  |
| AM3EX-S-30-SV | 3000mm Threshold cill | SV     | Each  |
| AM3EX-S-30-GD | 3000mm Threshold cill | GD     | Each  |