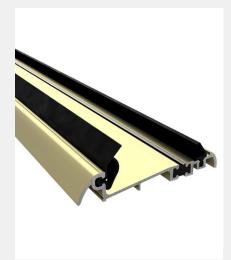

## FINISHES:

| PART NUMBER | PRODUCT DESCRIPTION                          | FINISH | UNITS |
|-------------|----------------------------------------------|--------|-------|
| TSW3-56-SV  | 3000mm Inward opening 78mm to suit 56mm door | SV     | Each  |
| TSW3-56-GD  | 3000mm Inward opening 78mm to suit 56mm door | GD     | Each  |
| TSW3-56-BK  | 3000mm Inward opening 78mm to suit 56mm door | ВК     | Each  |