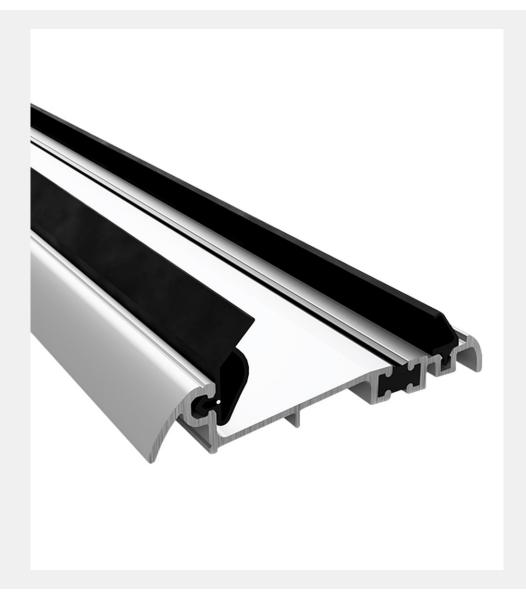

## Aluminium Threshold Range

- · Inward opening aluminium threshold
- Incorporates thermal break to meet thermal bridging and insulation requirements
- Part M Compliant inward open mobility threshold suitable for disabled access
- Designed to fit onto a subsill or directly onto a base threshold
- Features pre-drilled drainage and fixing holes to speed up production
- Seals gaps 12 14mm
- · Replacement seals available