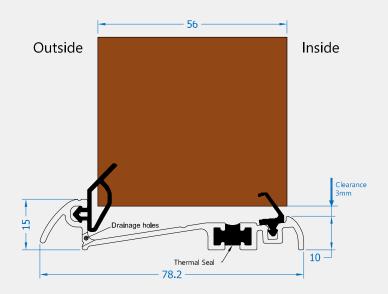

## Side Profile

Visit www.coastal-group.com for CAD drawings

## Aluminium Threshold Range

- · Inward opening aluminium threshold
- Incorporates thermal break to meet thermal bridging and insulation requirements
- Part M Compliant inward open mobility threshold suitable for disabled access
- Designed to fit onto a subsill or directly onto a base threshold
- Features pre-drilled drainage and fixing holes to speed up production
- Seals gaps 12 14mm
- · Replacement seals available