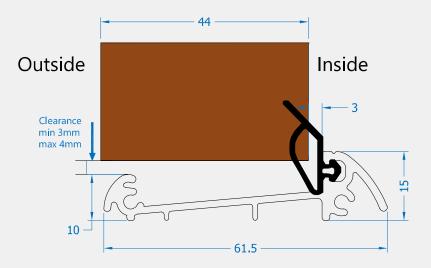

## Product Code: TSZ3

LIT-DC-TSZ3

Aluminium Threshold Range

- Outward opening aluminium threshold
- Part M Compliant outward open mobility threshold suitable for disabled access
- Designed to fit onto a subsill or directly onto a base threshold
- Features pre-drilled drainage and fixing holes to speed up production
- Seals gaps 13 14mm
- · Replacement seal available

Side Profile

Visit www.coastal-group.com for CAD drawings

SV

GD

Gold Silver Passivated

Black

| PART NUMBER | PRODUCT DESCRIPTION                                   | FINISH | UNITS |
|-------------|-------------------------------------------------------|--------|-------|
| TSZ3-44-SV  | 3000mm Outward opening SV Each 62mm to suit 44mm door | SV     | Each  |
| TSZ3-44-GD  | 3000mm Outward opening SV Each 62mm to suit 44mm door | GD     | Each  |
| TSZ3-44-BK  | 3000mm Outward opening SV Each 62mm to suit 44mm door | ВК     | Each  |
| TSZ3-56-SV  | 3000mm Outward opening SV Each 72mm to suit 56mm door | SV     | Each  |
| TSZ3-56-GD  | 3000mm Outward opening SV Each 72mm to suit 56mm door | GD     | Each  |
| TSZ3-56-BK  | 3000mm Outward opening SV Each 72mm to suit 56mm door | ВК     | Each  |