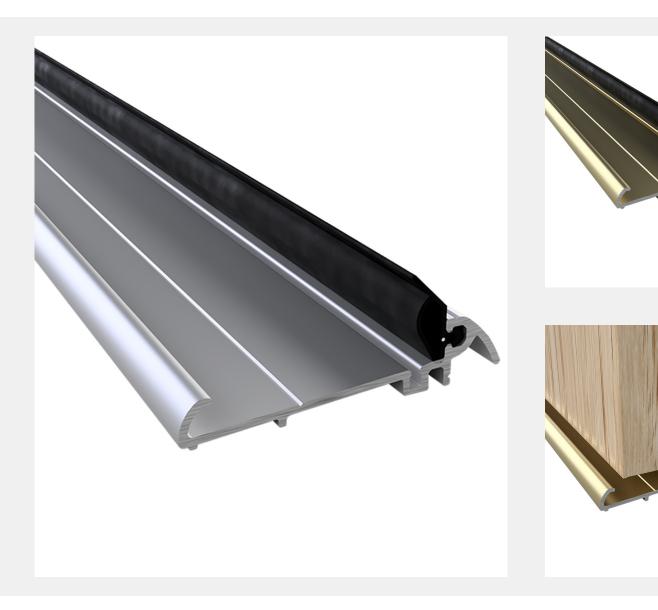

## Product Code: TSZ3

LIT-DC-TSZ3

Aluminium Threshold Range

- Outward opening aluminium threshold
- Part M Compliant outward open mobility threshold suitable for disabled access
- Designed to fit onto a subsill or directly onto a base threshold
- Features pre-drilled drainage and fixing holes to speed up production
- Seals gaps 13 14mm
- · Replacement seal available

Side Profile

Visit www.coastal-group.com for CAD drawings

SV

GD

Gold Silver Passivated

Black

| PART NUMBER | PRODUCT DESCRIPTION                                   | FINISH | UNITS |
|-------------|-------------------------------------------------------|--------|-------|
| TSZ3-44-SV  | 3000mm Outward opening SV Each 62mm to suit 44mm door | SV     | Each  |
| TSZ3-44-GD  | 3000mm Outward opening SV Each 62mm to suit 44mm door | GD     | Each  |
| TSZ3-44-BK  | 3000mm Outward opening SV Each 62mm to suit 44mm door | ВК     | Each  |
| TSZ3-56-SV  | 3000mm Outward opening SV Each 72mm to suit 56mm door | SV     | Each  |
| TSZ3-56-GD  | 3000mm Outward opening SV Each 72mm to suit 56mm door | GD     | Each  |
| TSZ3-56-BK  | 3000mm Outward opening SV Each 72mm to suit 56mm door | ВК     | Each  |