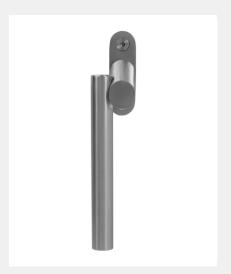

## CONTEMPORARY WINDOW HANDLE - CRANKED

Product Code: SST87

# 316 Marine Grade Stainless Steel Hardware Range

- · Contemporary design window espagnolette handle
- · Sprung action to keep the lever in place
- · Cranked angled handle to avoid the handle stub clashing on the frame
- Lockable for added security
- Part of a suited range of hardware including matching door handle
- · Manufactured from 316 marine grade stainless steel
- · Ideal for use where corrosion levels are high such as coastal environments and with acidic timber
- Durability:BS EN 1191:2012, 10,000 Cycles
- · Lifetime guarantee

### FINISHES:

PBK

s Steel PVD Satin Black

| PART NUMBER     | PRODUCT DESCRIPTION                                                       | FINISH | UNITS |
|-----------------|---------------------------------------------------------------------------|--------|-------|
| SST87-40-LHSSS  | Contemporary lockable window espagnolette handle - cranked - 40mm spindle | SSS    | Each  |
| SST87-40-RH-SSS | Contemporary lockable window espagnolette handle - cranked - 40mm spindle | SSS    | Each  |
| SST87-40-LH-PBK | Contemporary lockable window espagnolette handle - cranked - 40mm spindle | РВК    | Each  |
| SST87-40-RH-PBK | Contemporary lockable window espagnolette handle - cranked - 40mm spindle | РВК    | Each  |
| SST87-10-LH-SSS | Contemporary lockable window espagnolette handle - cranked - 10mm spindle | SSS    | Each  |
| SST87-10-RH-SSS | Contemporary lockable window espagnolette handle - cranked - 10mm spindle | SSS    | Each  |