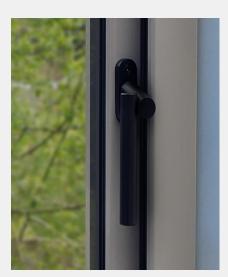

## CONTEMPORARY WINDOW HANDLE - CRANKED

Product Code: SST87

# 316 Marine Grade Stainless Steel Hardware Range

- · Contemporary design window espagnolette handle
- · Sprung action to keep the lever in place
- · Cranked angled handle to avoid the handle stub clashing on the frame
- Lockable for added security
- Part of a suited range of hardware including matching door handle
- · Manufactured from 316 marine grade stainless steel
- · Ideal for use where corrosion levels are high such as coastal environments and with acidic timber
- Durability:BS EN 1191:2012, 10,000 Cycles
- · Lifetime guarantee