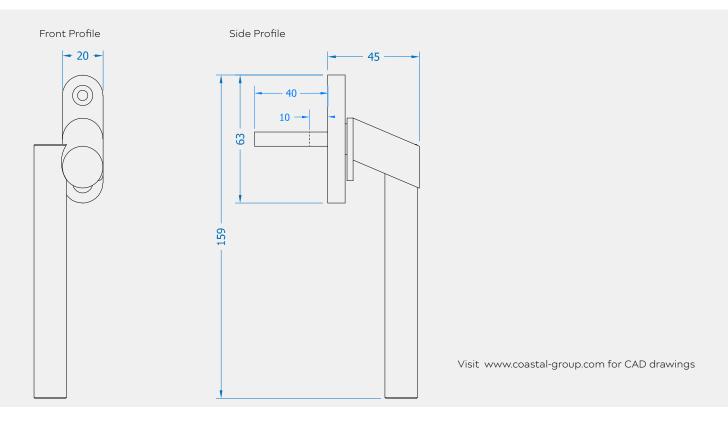

## CONTEMPORARY WINDOW HANDLE - CRANKED

Product Code: SST87

# 316 Marine Grade Stainless Steel Hardware Range

- · Contemporary design window espagnolette handle
- · Sprung action to keep the lever in place
- · Cranked angled handle to avoid the handle stub clashing on the frame
- Lockable for added security
- Part of a suited range of hardware including matching door handle
- · Manufactured from 316 marine grade stainless steel
- · Ideal for use where corrosion levels are high such as coastal environments and with acidic timber
- Durability:BS EN 1191:2012, 10,000 Cycles
- · Lifetime guarantee