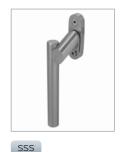

## CONTEMPORARY WINDOW HANDLE - CRANKED

Product Code: SST87

# 316 Marine Grade Stainless Steel Hardware Range

- · Contemporary design window espagnolette handle
- · Sprung action to keep the lever in place
- · Cranked angled handle to avoid the handle stub clashing on the frame
- Lockable for added security
- Part of a suited range of hardware including matching door handle
- · Manufactured from 316 marine grade stainless steel
- · Ideal for use where corrosion levels are high such as coastal environments and with acidic timber
- Durability:BS EN 1191:2012, 10,000 Cycles
- · Lifetime guarantee

### CONTEMPORARY WINDOW HANDLE - CRANKED

### FINISHES:

PBK

s Steel PVD Satin Black

| PART NUMBER     | PRODUCT DESCRIPTION                                                       | FINISH | UNITS |
|-----------------|---------------------------------------------------------------------------|--------|-------|
| SST87-40-LHSSS  | Contemporary lockable window espagnolette handle - cranked - 40mm spindle | SSS    | Each  |
| SST87-40-RH-SSS | Contemporary lockable window espagnolette handle - cranked - 40mm spindle | SSS    | Each  |
| SST87-40-LH-PBK | Contemporary lockable window espagnolette handle - cranked - 40mm spindle | РВК    | Each  |
| SST87-40-RH-PBK | Contemporary lockable window espagnolette handle - cranked - 40mm spindle | РВК    | Each  |
| SST87-10-LH-SSS | Contemporary lockable window espagnolette handle - cranked - 10mm spindle | SSS    | Each  |
| SST87-10-RH-SSS | Contemporary lockable window espagnolette handle - cranked - 10mm spindle | SSS    | Each  |