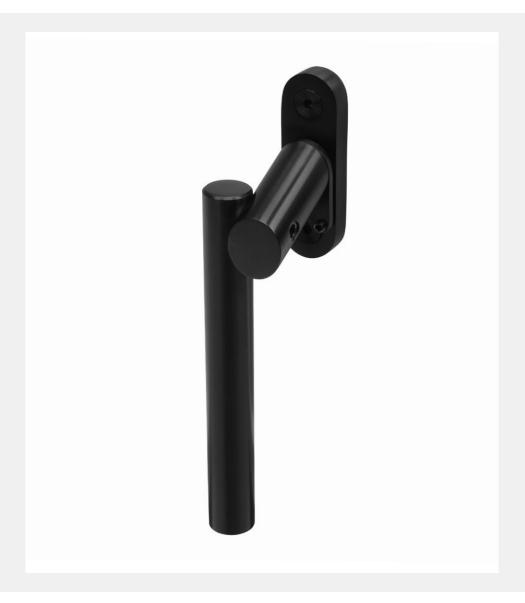

## CONTEMPORARY WINDOW HANDLE - CRANKED

Product Code: SST87

# 316 Marine Grade Stainless Steel Hardware Range

- · Contemporary design window espagnolette handle
- · Sprung action to keep the lever in place
- · Cranked angled handle to avoid the handle stub clashing on the frame
- Lockable for added security
- Part of a suited range of hardware including matching door handle
- · Manufactured from 316 marine grade stainless steel
- · Ideal for use where corrosion levels are high such as coastal environments and with acidic timber
- Durability:BS EN 1191:2012, 10,000 Cycles
- · Lifetime guarantee

### FINISHES:

PBK

s Steel PVD Satin Black

| PART NUMBER     | PRODUCT DESCRIPTION                                                       | FINISH | UNITS |
|-----------------|---------------------------------------------------------------------------|--------|-------|
| SST87-40-LHSSS  | Contemporary lockable window espagnolette handle - cranked - 40mm spindle | SSS    | Each  |
| SST87-40-RH-SSS | Contemporary lockable window espagnolette handle - cranked - 40mm spindle | SSS    | Each  |
| SST87-40-LH-PBK | Contemporary lockable window espagnolette handle - cranked - 40mm spindle | РВК    | Each  |
| SST87-40-RH-PBK | Contemporary lockable window espagnolette handle - cranked - 40mm spindle | РВК    | Each  |
| SST87-10-LH-SSS | Contemporary lockable window espagnolette handle - cranked - 10mm spindle | SSS    | Each  |
| SST87-10-RH-SSS | Contemporary lockable window espagnolette handle - cranked - 10mm spindle | SSS    | Each  |