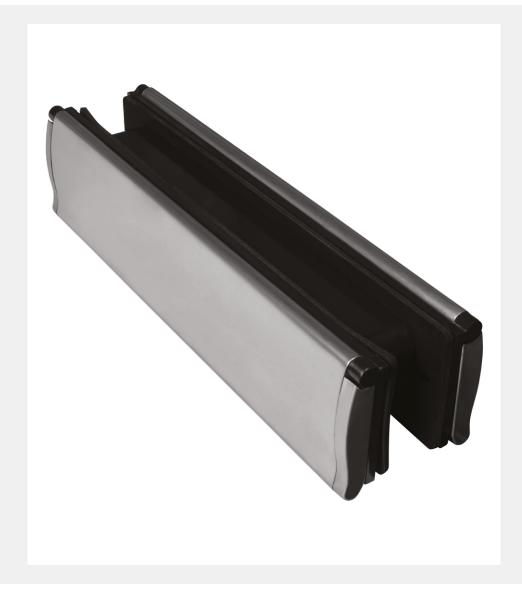

## SLEEVE TYPE LETTER PLATE

Product Code: JR380

## 304 Stainless Steel Hardware Range

- · Sleeved contemporary style letter plate
- Integral gaskets, brushes and telescopic liner for enhanced weather and draught protection
- · Back-to-back construction for strength
- Manufactured from a base material of 304 Stainless Steel to help prevent corrosion
- · Suitable for door thicknesses between 44 68mm
- Door handle to match