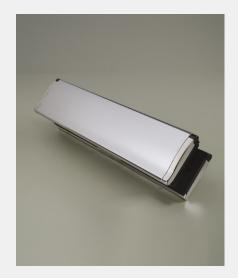

## 304 Stainless Steel Hardware Range

- · Sleeved contemporary style letter plate
- Integral gaskets, brushes and telescopic liner for enhanced weather and draught protection
- · Back-to-back construction for strength
- Manufactured from a base material of 304 Stainless Steel to help prevent corrosion
- · Suitable for door thicknesses between 44 68mm
- Door handle to match