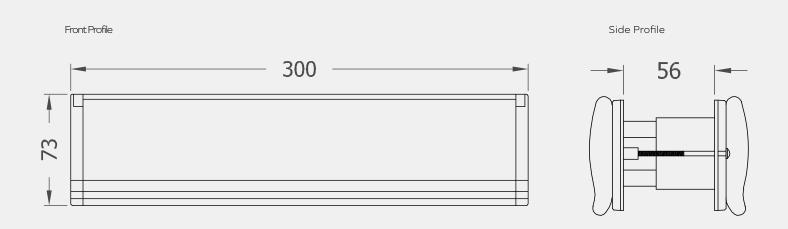

## JIGSAW RANGE

## SLEEVE TYPE LETTER PLATE

Product Code: JR380







## 304 Stainless Steel Hardware Range

- · Sleeved contemporary style letter plate
- Integral gaskets, brushes and telescopic liner for enhanced weather and draught protection
- · Back-to-back construction for strength
- Manufactured from a base material of 304 Stainless Steel to help prevent corrosion
- · Suitable for door thicknesses between 44 68mm
- Door handle to match





Visit www.coastal-group.com for CAD drawings

## FINISHES:







Polished Stainless Steel



Polished Brass PVD Stainless Brass

| PART NUMBER | PRODUCT DESCRIPTION             | FINISH | UNITS |
|-------------|---------------------------------|--------|-------|
| JR380-SSS   | 300 x 73mm Sleeved letter plate | SSS    | Each  |
| JR380-PSS   | 300 x 73mm Sleeved letter plate | PSS    | Each  |
| JR380-PPB   | 300 x 73mm Sleeved letter plate | PPB    | Each  |