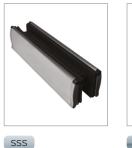

## 304 Stainless Steel Hardware Range

- · Sleeved contemporary style letter plate
- Integral gaskets, brushes and telescopic liner for enhanced weather and draught protection
- · Back-to-back construction for strength
- Manufactured from a base material of 304 Stainless Steel to help prevent corrosion
- · Suitable for door thicknesses between 44 68mm
- Door handle to match

## FINISHES:

Polished Stainless Steel

Polished Brass PVD Stainless Brass

| PART NUMBER | PRODUCT DESCRIPTION             | FINISH | UNITS |
|-------------|---------------------------------|--------|-------|
| JR380-SSS   | 300 x 73mm Sleeved letter plate | SSS    | Each  |
| JR380-PSS   | 300 x 73mm Sleeved letter plate | PSS    | Each  |
| JR380-PPB   | 300 x 73mm Sleeved letter plate | PPB    | Each  |