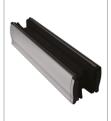

## 304 Stainless Steel Hardware Range

- · Sleeved contemporary style letter plate
- Integral gaskets, brushes and telescopic liner for enhanced weather and draught protection
- · Back-to-back construction for strength
- Manufactured from a base material of 304 Stainless Steel to help prevent corrosion
- · Suitable for door thicknesses between 44 68mm
- Door handle to match

## FINISHES:

Polished Stainless Steel

Polished Brass PVD Stainless Brass

| PART NUMBER | PRODUCT DESCRIPTION             | FINISH | UNITS |
|-------------|---------------------------------|--------|-------|
| JR380-SSS   | 300 x 73mm Sleeved letter plate | SSS    | Each  |
| JR380-PSS   | 300 x 73mm Sleeved letter plate | PSS    | Each  |
| JR380-PPB   | 300 x 73mm Sleeved letter plate | PPB    | Each  |