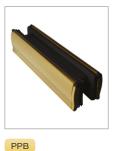

## 304 Stainless Steel Hardware Range

- · Sleeved contemporary style letter plate
- Integral gaskets, brushes and telescopic liner for enhanced weather and draught protection
- · Back-to-back construction for strength
- Manufactured from a base material of 304 Stainless Steel to help prevent corrosion
- · Suitable for door thicknesses between 44 68mm
- Door handle to match

## FINISHES:

Polished Stainless Steel

Polished Brass PVD Stainless Brass

| PART NUMBER | PRODUCT DESCRIPTION             | FINISH | UNITS |
|-------------|---------------------------------|--------|-------|
| JR380-SSS   | 300 x 73mm Sleeved letter plate | SSS    | Each  |
| JR380-PSS   | 300 x 73mm Sleeved letter plate | PSS    | Each  |
| JR380-PPB   | 300 x 73mm Sleeved letter plate | PPB    | Each  |