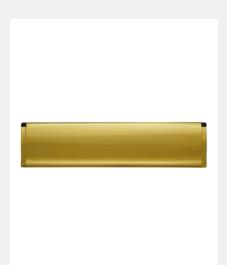

## FINISHES:

Polished Stainless Steel

Polished Brass PVD Stainless Brass

| PART NUMBER | PRODUCT DESCRIPTION             | FINISH | UNITS |
|-------------|---------------------------------|--------|-------|
| JR380-SSS   | 300 x 73mm Sleeved letter plate | SSS    | Each  |
| JR380-PSS   | 300 x 73mm Sleeved letter plate | PSS    | Each  |
| JR380-PPB   | 300 x 73mm Sleeved letter plate | PPB    | Each  |