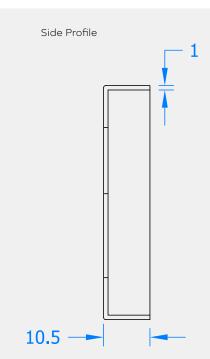

## **ROUND ESCUTCHEON**

Product Code: KM055

LIT-DC-KM055

## 316 Marine Grade Stainless Steel Hardware Range

- · Elegant round Euro Profile escutcheon
- · Fixings concealed behind snap-on cover
- · Manufactured from 316 Marine Grade Stainless Steel
- · Ideal for use where corrosion levels are high such as coastal environments and with acidic timber
- · Lifetime Guarantee