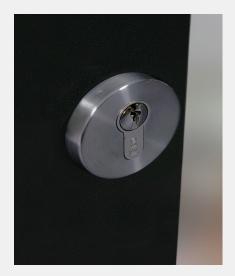

## 316 Marine Grade Stainless Steel Hardware Range

- · Elegant round Euro Profile escutcheon
- · Fixings concealed behind snap-on cover
- · Manufactured from 316 Marine Grade Stainless Steel
- · Ideal for use where corrosion levels are high such as coastal environments and with acidic timber
- · Lifetime Guarantee