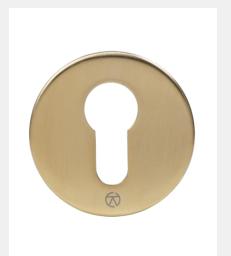

## FINISHES:

PSS Polished Stainless Steel PVD Satin Brass

PPB PVD Polished Brass

РВК PVD Stainless Black

| PART NUMBER | PRODUCT DESCRIPTION           | FINISH | UNITS |
|-------------|-------------------------------|--------|-------|
| KM055BSSS   | Round Euro profile escutcheon | SSS    | Each  |
| KM055B-PSS  | Round Euro profile escutcheon | PSS    | Each  |
| KM055B-PSB  | Round Euro profile escutcheon | PSB    | Each  |
| KM055B-PPB  | Round Euro profile escutcheon | PPB    | Each  |
| KM055B-PBK  | Round Euro profile escutcheon | РВК    | Each  |