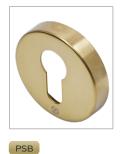

## FINISHES:

PSS Polished Stainless Steel PVD Satin Brass

PPB PVD Polished Brass

РВК PVD Stainless Black

| PART NUMBER | PRODUCT DESCRIPTION           | FINISH | UNITS |
|-------------|-------------------------------|--------|-------|
| KM055BSSS   | Round Euro profile escutcheon | SSS    | Each  |
| KM055B-PSS  | Round Euro profile escutcheon | PSS    | Each  |
| KM055B-PSB  | Round Euro profile escutcheon | PSB    | Each  |
| KM055B-PPB  | Round Euro profile escutcheon | PPB    | Each  |
| KM055B-PBK  | Round Euro profile escutcheon | РВК    | Each  |