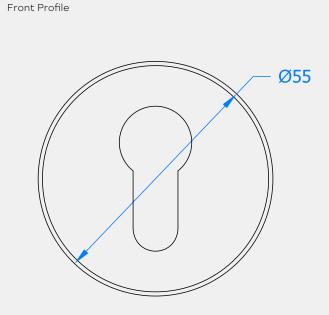

## **ROUND ESCUTCHEON**

Product Code: KM055

LIT-DC-KM055

## 316 Marine Grade Stainless Steel Hardware Range

- · Elegant round Euro Profile escutcheon
- · Fixings concealed behind snap-on cover
- · Manufactured from 316 Marine Grade Stainless Steel
- · Ideal for use where corrosion levels are high such as coastal environments and with acidic timber
- · Lifetime Guarantee