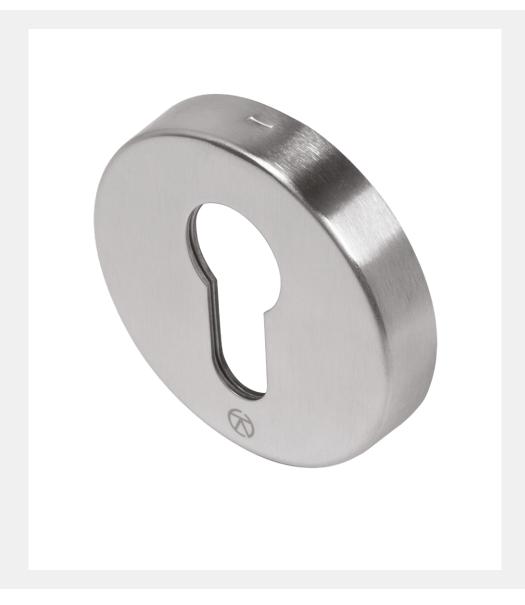

## **ROUND ESCUTCHEON**

Product Code: KM055

LIT-DC-KM055

## 316 Marine Grade Stainless Steel Hardware Range

- · Elegant round Euro Profile escutcheon
- · Fixings concealed behind snap-on cover
- · Manufactured from 316 Marine Grade Stainless Steel
- · Ideal for use where corrosion levels are high such as coastal environments and with acidic timber
- · Lifetime Guarantee