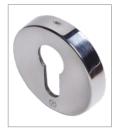

## FINISHES:

PSS Polished Stainless Steel PVD Satin Brass

PPB PVD Polished Brass

РВК PVD Stainless Black

| PART NUMBER | PRODUCT DESCRIPTION           | FINISH | UNITS |
|-------------|-------------------------------|--------|-------|
| KM055BSSS   | Round Euro profile escutcheon | SSS    | Each  |
| KM055B-PSS  | Round Euro profile escutcheon | PSS    | Each  |
| KM055B-PSB  | Round Euro profile escutcheon | PSB    | Each  |
| KM055B-PPB  | Round Euro profile escutcheon | PPB    | Each  |
| KM055B-PBK  | Round Euro profile escutcheon | РВК    | Each  |