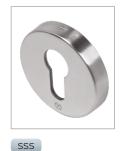

## FINISHES:

PSS Polished Stainless Steel PVD Satin Brass

PPB PVD Polished Brass

РВК PVD Stainless Black

| PART NUMBER | PRODUCT DESCRIPTION           | FINISH | UNITS |
|-------------|-------------------------------|--------|-------|
| KM055BSSS   | Round Euro profile escutcheon | SSS    | Each  |
| KM055B-PSS  | Round Euro profile escutcheon | PSS    | Each  |
| KM055B-PSB  | Round Euro profile escutcheon | PSB    | Each  |
| KM055B-PPB  | Round Euro profile escutcheon | PPB    | Each  |
| KM055B-PBK  | Round Euro profile escutcheon | РВК    | Each  |