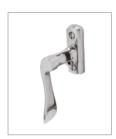

## REGENT ESPAGNOLETTE WINDOW HANDLE

Product Code: REG020B

## 316 Marine Grade Stainless Steel Hardware Range

- Regent high quality, classic style window espag handle.
- · Ergonomic design
- · Lockable for added security
- · Sprung action to keep the lever in place
- Manufactured from solid 316 Marine Grade Stainless Steel
- · Ideal for use where corrosion levels are high such as coastal environments and with acidic timber
- Part of a suited range of hardware including matching door handle
- · Lifetime guarantee on finishes SSS, PSS, PSB & PBB
- 15 year guarantee on finishes ORB & PBK