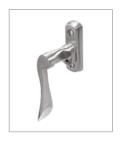

## REGENT ESPAGNOLETTE WINDOW HANDLE

Product Code: REG020B

## 316 Marine Grade Stainless Steel Hardware Range

- Regent high quality, classic style window espag handle.
- · Ergonomic design
- · Lockable for added security
- · Sprung action to keep the lever in place
- Manufactured from solid 316 Marine Grade Stainless Steel
- · Ideal for use where corrosion levels are high such as coastal environments and with acidic timber
- Part of a suited range of hardware including matching door handle
- · Lifetime guarantee on finishes SSS, PSS, PSB & PBB
- 15 year guarantee on finishes ORB & PBK