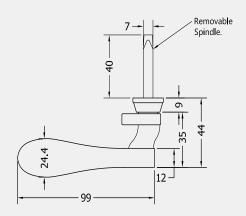

## **BLU RANGE**

## REGENT ESPAGNOLETTE WINDOW HANDLE

Product Code: REG020B







## 316 Marine Grade Stainless Steel Hardware Range

- Regent high quality, classic style window espag handle.
- · Ergonomic design
- · Lockable for added security
- · Sprung action to keep the lever in place
- Manufactured from solid 316 Marine Grade Stainless Steel
- · Ideal for use where corrosion levels are high such as coastal environments and with acidic timber
- Part of a suited range of hardware including matching door handle
- · Lifetime guarantee on finishes SSS, PSS, PSB & PBB
- 15 year guarantee on finishes ORB & PBK



Front Profile



Top Profile



Visit www.coastal-group.com for CAD drawings

## FINISHES:



Satin Stainless Steel



Polished Stainless Steel



PVD Stainless Satin Brass



PVD Stainless Polished Brass



PVD Stainless Black

| PART NUMBER    | PRODUCT DESCRIPTION   | FINISH | UNITS |
|----------------|-----------------------|--------|-------|
| REG020B-LH-SSS | Locking window handle | SSS    | Each  |
| REG020B-RH-SSS | Locking window handle | SSS    | Each  |
| REG020B-LH-PSS | Locking window handle | PSS    | Each  |
| REG020B-RH-PSS | Locking window handle | PSS    | Each  |
| REG020B-LH-PSB | Locking window handle | PSB    | Each  |
| REG020B-RH-PSB | Locking window handle | PSB    | Each  |
| REG020B-LH-PPB | Locking window handle | PPB    | Each  |
| REG020B-RH-PPB | Locking window handle | PPB    | Each  |
|