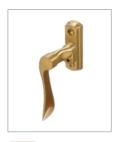

## REGENT ESPAGNOLETTE WINDOW HANDLE

Product Code: REG020B

## 316 Marine Grade Stainless Steel Hardware Range

- Regent high quality, classic style window espag handle.
- · Ergonomic design
- · Lockable for added security
- · Sprung action to keep the lever in place
- Manufactured from solid 316 Marine Grade Stainless Steel
- · Ideal for use where corrosion levels are high such as coastal environments and with acidic timber
- Part of a suited range of hardware including matching door handle
- · Lifetime guarantee on finishes SSS, PSS, PSB & PBB
- 15 year guarantee on finishes ORB & PBK

## FINISHES:

Satin Stainless Steel

Polished Stainless Steel

PVD Stainless Satin Brass

PVD Stainless Polished Brass

PVD Stainless Black

| PART NUMBER    | PRODUCT DESCRIPTION   | FINISH | UNITS |
|----------------|-----------------------|--------|-------|
| REG020B-LH-SSS | Locking window handle | SSS    | Each  |
| REG020B-RH-SSS | Locking window handle | SSS    | Each  |
| REG020B-LH-PSS | Locking window handle | PSS    | Each  |
| REG020B-RH-PSS | Locking window handle | PSS    | Each  |
| REG020B-LH-PSB | Locking window handle | PSB    | Each  |
| REG020B-RH-PSB | Locking window handle | PSB    | Each  |
| REG020B-LH-PPB | Locking window handle | PPB    | Each  |
| REG020B-RH-PPB | Locking window handle | PPB    | Each  |
| REG020B-LH-PBK | Locking window handle | РВК    | Each  |
| REG020B-RH-PBK | Locking window handle | РВК    | Each  |