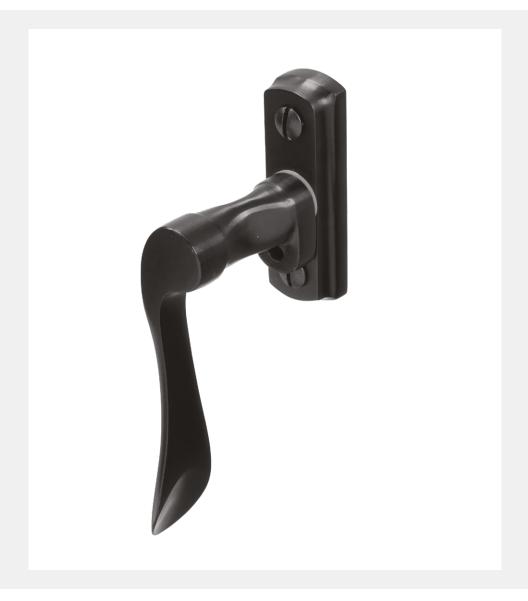

## REGENT ESPAGNOLETTE WINDOW HANDLE

Product Code: REG020B

## 316 Marine Grade Stainless Steel Hardware Range

- Regent high quality, classic style window espag handle.
- · Ergonomic design
- · Lockable for added security
- · Sprung action to keep the lever in place
- Manufactured from solid 316 Marine Grade Stainless Steel
- · Ideal for use where corrosion levels are high such as coastal environments and with acidic timber
- Part of a suited range of hardware including matching door handle
- · Lifetime guarantee on finishes SSS, PSS, PSB & PBB
- 15 year guarantee on finishes ORB & PBK