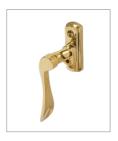

## REGENT ESPAGNOLETTE WINDOW HANDLE

Product Code: REG020B

## 316 Marine Grade Stainless Steel Hardware Range

- Regent high quality, classic style window espag handle.
- · Ergonomic design
- · Lockable for added security
- · Sprung action to keep the lever in place
- Manufactured from solid 316 Marine Grade Stainless Steel
- · Ideal for use where corrosion levels are high such as coastal environments and with acidic timber
- Part of a suited range of hardware including matching door handle
- · Lifetime guarantee on finishes SSS, PSS, PSB & PBB
- 15 year guarantee on finishes ORB & PBK

## FINISHES:

Satin Stainless Steel

Polished Stainless Steel

PVD Stainless Satin Brass

PVD Stainless Polished Brass

PVD Stainless Black

| PART NUMBER    | PRODUCT DESCRIPTION   | FINISH | UNITS |
|----------------|-----------------------|--------|-------|
| REG020B-LH-SSS | Locking window handle | SSS    | Each  |
| REG020B-RH-SSS | Locking window handle | SSS    | Each  |
| REG020B-LH-PSS | Locking window handle | PSS    | Each  |
| REG020B-RH-PSS | Locking window handle | PSS    | Each  |
| REG020B-LH-PSB | Locking window handle | PSB    | Each  |
| REG020B-RH-PSB | Locking window handle | PSB    | Each  |
| REG020B-LH-PPB | Locking window handle | PPB    | Each  |
| REG020B-RH-PPB | Locking window handle | PPB    | Each  |
| REG020B-LH-PBK | Locking window handle | РВК    | Each  |
| REG020B-RH-PBK | Locking window handle | РВК    | Each  |