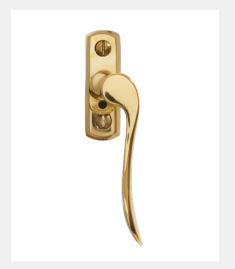

## REGENT ESPAGNOLETTE WINDOW HANDLE

Product Code: REG020B

## 316 Marine Grade Stainless Steel Hardware Range

- Regent high quality, classic style window espag handle.
- · Ergonomic design
- · Lockable for added security
- · Sprung action to keep the lever in place
- Manufactured from solid 316 Marine Grade Stainless Steel
- · Ideal for use where corrosion levels are high such as coastal environments and with acidic timber
- Part of a suited range of hardware including matching door handle
- · Lifetime guarantee on finishes SSS, PSS, PSB & PBB
- 15 year guarantee on finishes ORB & PBK