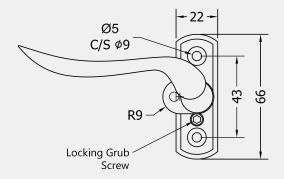

## **BLU RANGE**

## REGENT ESPAGNOLETTE WINDOW HANDLE

Product Code: REG020B







## 316 Marine Grade Stainless Steel Hardware Range

- Regent high quality, classic style window espag handle.
- · Ergonomic design
- · Lockable for added security
- · Sprung action to keep the lever in place
- Manufactured from solid 316 Marine Grade Stainless Steel
- · Ideal for use where corrosion levels are high such as coastal environments and with acidic timber
- Part of a suited range of hardware including matching door handle
- · Lifetime guarantee on finishes SSS, PSS, PSB & PBB
- 15 year guarantee on finishes ORB & PBK



Front Profile



Top Profile



Visit www.coastal-group.com for CAD drawings

## FINISHES:



Satin Stainless Steel



Polished Stainless Steel



PVD Stainless Satin Brass



PVD Stainless Polished Brass



PVD Stainless Black

| PART NUMBER    | PRODUCT DESCRIPTION   | FINISH | UNITS |
|----------------|-----------------------|--------|-------|
| REG020B-LH-SSS | Locking window handle | SSS    | Each  |
| REG020B-RH-SSS | Locking window handle | SSS    | Each  |
| REG020B-LH-PSS | Locking window handle | PSS    | Each  |
| REG020B-RH-PSS | Locking window handle | PSS    | Each  |
| REG020B-LH-PSB | Locking window handle | PSB    | Each  |
| REG020B-RH-PSB | Locking window handle | PSB    | Each  |
| REG020B-LH-PPB | Locking window handle | PPB    | Each  |
| REG020B-RH-PPB | Locking window handle | PPB