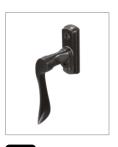

## REGENT ESPAGNOLETTE WINDOW HANDLE

Product Code: REG020B

## 316 Marine Grade Stainless Steel Hardware Range

- Regent high quality, classic style window espag handle.
- · Ergonomic design
- · Lockable for added security
- · Sprung action to keep the lever in place
- Manufactured from solid 316 Marine Grade Stainless Steel
- · Ideal for use where corrosion levels are high such as coastal environments and with acidic timber
- Part of a suited range of hardware including matching door handle
- · Lifetime guarantee on finishes SSS, PSS, PSB & PBB
- 15 year guarantee on finishes ORB & PBK

## FINISHES:

Satin Stainless Steel

Polished Stainless Steel

PVD Stainless Satin Brass

PVD Stainless Polished Brass

PVD Stainless Black

| PART NUMBER    | PRODUCT DESCRIPTION   | FINISH | UNITS |
|----------------|-----------------------|--------|-------|
| REG020B-LH-SSS | Locking window handle | SSS    | Each  |
| REG020B-RH-SSS | Locking window handle | SSS    | Each  |
| REG020B-LH-PSS | Locking window handle | PSS    | Each  |
| REG020B-RH-PSS | Locking window handle | PSS    | Each  |
| REG020B-LH-PSB | Locking window handle | PSB    | Each  |
| REG020B-RH-PSB | Locking window handle | PSB    | Each  |
| REG020B-LH-PPB | Locking window handle | PPB    | Each  |
| REG020B-RH-PPB | Locking window handle | PPB    | Each  |
| REG020B-LH-PBK | Locking window handle | РВК    | Each  |
| REG020B-RH-PBK | Locking window handle | РВК    | Each  |