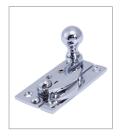

## **CLAW FASTENER - SECURITY**

Product Code: GL45

Solid Brass Range

- · High quality security Claw Fastener for sliding sash windows
- A high security version successfully PAS24 Approved and used on our Part Q Test
- Lockable for enhanced security
- · A more decorative alternative to the Fitch Fastener
- · Designed to pull the top and bottom meeting rails together

Side Profile

Top Profile

Visit www.coastal-group.com for CAD drawings