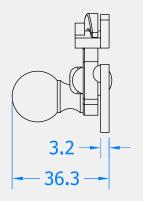

## **GLACE RANGE**

## **CLAW FASTENER - SECURITY**

Product Code: GL45







Solid Brass Range

- · High quality security Claw Fastener for sliding sash windows
- A high security version successfully PAS24 Approved and used on our Part Q Test
- Lockable for enhanced security
- · A more decorative alternative to the Fitch Fastener
- · Designed to pull the top and bottom meeting rails together



Side Profile



Top Profile



Visit www.coastal-group.com for CAD drawings

## FINISHES:







CP Polished Chrome



Polished Brass



ORZ
Oil Rubbed Bronze

| PART NUMBER | PRODUCT DESCRIPTION             | FINISH | UNITS |
|-------------|---------------------------------|--------|-------|
| GL45-SC     | Security lockable claw fastener | SC     | Each  |
| GL45-CP     | Security lockable claw fastener | СР     | Each  |
| GL45-BP     | Security lockable claw fastener | BP     | Each  |
| GL45-ORZ    | Security lockable claw fastener | ORZ    | Each  |