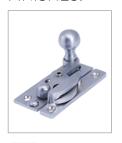

## **CLAW FASTENER - SECURITY**

Product Code: GL45

Solid Brass Range

- · High quality security Claw Fastener for sliding sash windows
- A high security version successfully PAS24 Approved and used on our Part Q Test
- Lockable for enhanced security
- · A more decorative alternative to the Fitch Fastener
- · Designed to pull the top and bottom meeting rails together

Side Profile

Top Profile

Visit www.coastal-group.com for CAD drawings