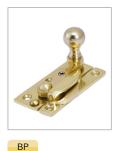

## **CLAW FASTENER - SECURITY**

Product Code: GL45

Solid Brass Range

- · High quality security Claw Fastener for sliding sash windows
- A high security version successfully PAS24 Approved and used on our Part Q Test
- Lockable for enhanced security
- · A more decorative alternative to the Fitch Fastener
- · Designed to pull the top and bottom meeting rails together

## FINISHES:

CP Polished Chrome

Polished Brass

ORZ
Oil Rubbed Bronze

| PART NUMBER | PRODUCT DESCRIPTION             | FINISH | UNITS |
|-------------|---------------------------------|--------|-------|
| GL45-SC     | Security lockable claw fastener | SC     | Each  |
| GL45-CP     | Security lockable claw fastener | СР     | Each  |
| GL45-BP     | Security lockable claw fastener | BP     | Each  |
| GL45-ORZ    | Security lockable claw fastener | ORZ    | Each  |