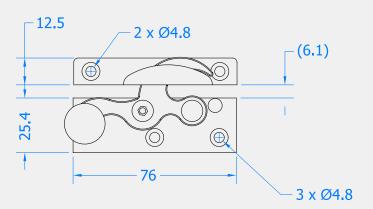

## **CLAW FASTENER - SECURITY**

Product Code: GL45

Solid Brass Range

- · High quality security Claw Fastener for sliding sash windows
- A high security version successfully PAS24 Approved and used on our Part Q Test
- Lockable for enhanced security
- · A more decorative alternative to the Fitch Fastener
- · Designed to pull the top and bottom meeting rails together

Side Profile

Top Profile

Visit www.coastal-group.com for CAD drawings