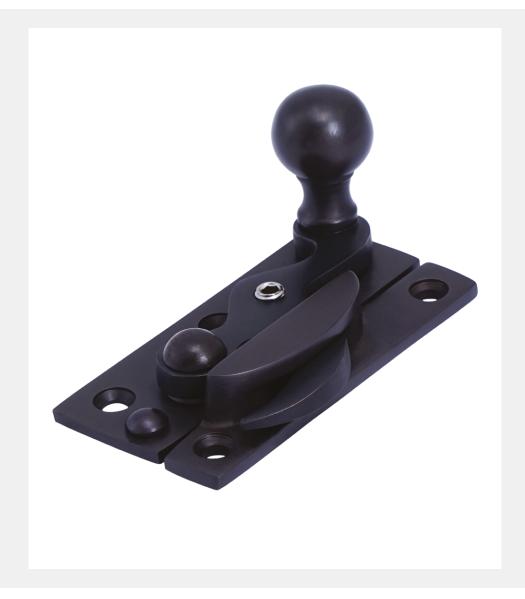

## **CLAW FASTENER - SECURITY**

Product Code: GL45

Solid Brass Range

- · High quality security Claw Fastener for sliding sash windows
- A high security version successfully PAS24 Approved and used on our Part Q Test
- Lockable for enhanced security
- · A more decorative alternative to the Fitch Fastener
- · Designed to pull the top and bottom meeting rails together