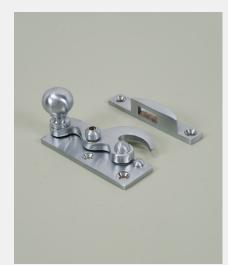

## **CLAW FASTENER - SECURITY**

Product Code: GL45

Solid Brass Range

- · High quality security Claw Fastener for sliding sash windows
- A high security version successfully PAS24 Approved and used on our Part Q Test
- Lockable for enhanced security
- · A more decorative alternative to the Fitch Fastener
- · Designed to pull the top and bottom meeting rails together

## FINISHES:

CP Polished Chrome

Polished Brass

ORZ
Oil Rubbed Bronze

| PART NUMBER | PRODUCT DESCRIPTION             | FINISH | UNITS |
|-------------|---------------------------------|--------|-------|
| GL45-SC     | Security lockable claw fastener | SC     | Each  |
| GL45-CP     | Security lockable claw fastener | СР     | Each  |
| GL45-BP     | Security lockable claw fastener | BP     | Each  |
| GL45-ORZ    | Security lockable claw fastener | ORZ    | Each  |