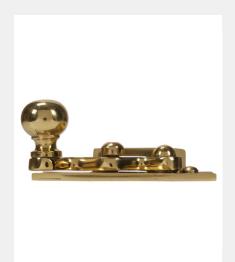

## **CLAW FASTENER - SECURITY**

Product Code: GL45

Solid Brass Range

- · High quality security Claw Fastener for sliding sash windows
- A high security version successfully PAS24 Approved and used on our Part Q Test
- Lockable for enhanced security
- · A more decorative alternative to the Fitch Fastener
- · Designed to pull the top and bottom meeting rails together

## FINISHES:

CP Polished Chrome

Polished Brass

ORZ
Oil Rubbed Bronze

| PART NUMBER | PRODUCT DESCRIPTION             | FINISH | UNITS |
|-------------|---------------------------------|--------|-------|
| GL45-SC     | Security lockable claw fastener | SC     | Each  |
| GL45-CP     | Security lockable claw fastener | СР     | Each  |
| GL45-BP     | Security lockable claw fastener | BP     | Each  |
| GL45-ORZ    | Security lockable claw fastener | ORZ    | Each  |