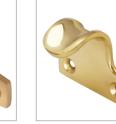

## FINISHES:

SC Satin Chrome

Polished Chrome

BP Polished Brass

ORZ Oil Rubbed Bronze

| PART NUMBER | PRODUCT DESCRIPTION     | FINISH | UNITS |
|-------------|-------------------------|--------|-------|
| GL50-SC     | Architectural sash lift | SC     | Each  |
| GL50-CP     | Architectural sash lift | СР     | Each  |
| GL50-SB     | Architectural sash lift | SB     | Each  |
| GL50-BP     | Architectural sash lift | BP     | Each  |
| GL50-ORZ    | Architectural sash lift | ORZ    | Each  |