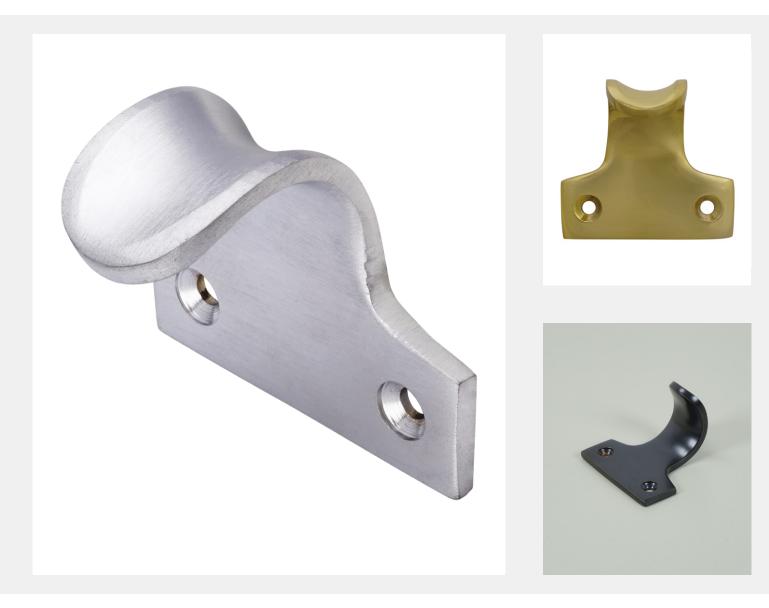

## GLACE RANGE SASH LIFT

## Product Code: GL50

LIT-DC-GL50

Solid Brass Range

- High quality sash lift for vertical sliding box sash windows
- Fitted to the bottom of the sash to lift the window up
- Features an indented ergonomic design for comfort and period styling
- Manufactured from solid brass
- Successfully used in our Part Q Test