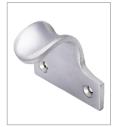

## GLACE RANGE SASH LIFT

## Product Code: GL50

LIT-DC-GL50

Solid Brass Range

- High quality sash lift for vertical sliding box sash windows
- Fitted to the bottom of the sash to lift the window up
- Features an indented ergonomic design for comfort and period styling
- Manufactured from solid brass
- Successfully used in our Part Q Test