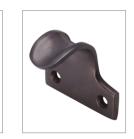

## Product Code: GL50

LIT-DC-GL50

Solid Brass Range

- High quality sash lift for vertical sliding box sash windows
- Fitted to the bottom of the sash to lift the window up
- Features an indented ergonomic design for comfort and period styling
- Manufactured from solid brass
- Successfully used in our Part Q Test