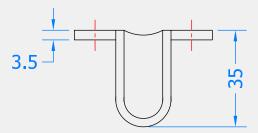

## Product Code: GL50 SASH LIFT

Front Profile

• 20 -45 \*8.5 2xØ4  $\bigcirc$ \*35 50

Top Profile

Visit www.coastal-group.com for CAD drawings