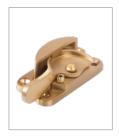

## FITCH TYPE SASH FASTENER

Product Code: GL60L

## Solid Brass Range

- · High quality Fitch Fastener for sliding sash windows
- Lockable for enhanced security
- The Fitch Fastener is ideal if you only have limited space on the top rail of your sash
- Designed to pull, lift and align together the top and bottom meeting rails

## FINISHES:

CP Polished Chrome

SB Satin Brass

BP Polished Brass

Oil Rubbed Bronze

| PART NUMBER | PRODUCT DESCRIPTION     | FINISH | UNITS |
|-------------|-------------------------|--------|-------|
| GL60L-SC    | Lockable fitch fastener | SC     | Each  |
| GL60L-CP    | Lockable fitch fastener | СР     | Each  |
| GL60L-SB    | Lockable fitch fastener | SB     | Each  |
| GL60L-BP    | Lockable fitch fastener | BP     | Each  |
| GL60L-ORZ   | Lockable fitch fastener | ORZ    | Each  |