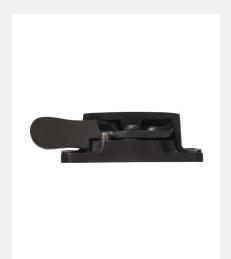

## FINISHES:

CP Polished Chrome

SB Satin Brass

BP Polished Brass

Oil Rubbed Bronze

| PART NUMBER | PRODUCT DESCRIPTION     | FINISH | UNITS |
|-------------|-------------------------|--------|-------|
| GL60L-SC    | Lockable fitch fastener | SC     | Each  |
| GL60L-CP    | Lockable fitch fastener | СР     | Each  |
| GL60L-SB    | Lockable fitch fastener | SB     | Each  |
| GL60L-BP    | Lockable fitch fastener | BP     | Each  |
| GL60L-ORZ   | Lockable fitch fastener | ORZ    | Each  |