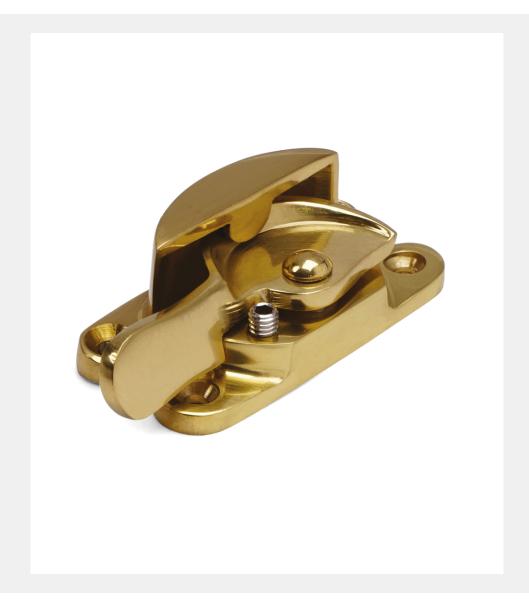

## FITCH TYPE SASH FASTENER

Product Code: GL60L

## Solid Brass Range

- · High quality Fitch Fastener for sliding sash windows
- Lockable for enhanced security
- The Fitch Fastener is ideal if you only have limited space on the top rail of your sash
- Designed to pull, lift and align together the top and bottom meeting rails