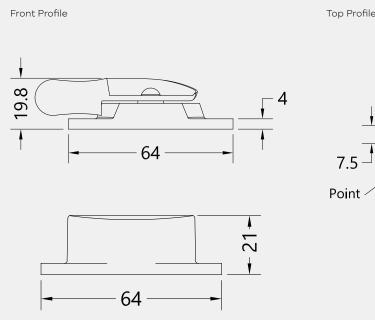

## **GLACE RANGE**

## FITCH TYPE SASH FASTENER

Product Code: GL60L







## Solid Brass Range

- · High quality Fitch Fastener for sliding sash windows
- Lockable for enhanced security
- The Fitch Fastener is ideal if you only have limited space on the top rail of your sash
- Designed to pull, lift and align together the top and bottom meeting rails







Visit www.coastal-group.com for CAD drawings

## FINISHES:







CP Polished Chrome



SB Satin Brass



BP Polished Brass



Oil Rubbed Bronze

| PART NUMBER | PRODUCT DESCRIPTION     | FINISH | UNITS |
|-------------|-------------------------|--------|-------|
| GL60L-SC    | Lockable fitch fastener | SC     | Each  |
| GL60L-CP    | Lockable fitch fastener | СР     | Each  |
| GL60L-SB    | Lockable fitch fastener | SB     | Each  |
| GL60L-BP    | Lockable fitch fastener | BP     | Each  |
| GL60L-ORZ   | Lockable fitch fastener | ORZ    | Each  |