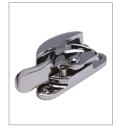

## FITCH TYPE SASH FASTENER

Product Code: GL60L

## Solid Brass Range

- · High quality Fitch Fastener for sliding sash windows
- Lockable for enhanced security
- The Fitch Fastener is ideal if you only have limited space on the top rail of your sash
- Designed to pull, lift and align together the top and bottom meeting rails