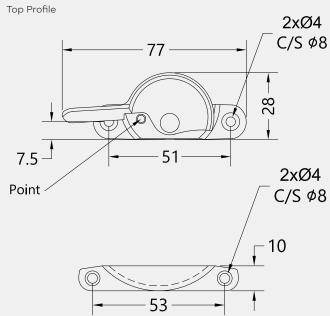

## FITCH TYPE SASH FASTENER

Product Code: GL60L

## Solid Brass Range

- · High quality Fitch Fastener for sliding sash windows
- Lockable for enhanced security
- The Fitch Fastener is ideal if you only have limited space on the top rail of your sash
- Designed to pull, lift and align together the top and bottom meeting rails

Visit www.coastal-group.com for CAD drawings