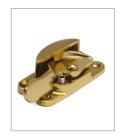

## FITCH TYPE SASH FASTENER

Product Code: GL60L

## Solid Brass Range

- · High quality Fitch Fastener for sliding sash windows
- Lockable for enhanced security
- The Fitch Fastener is ideal if you only have limited space on the top rail of your sash
- Designed to pull, lift and align together the top and bottom meeting rails

## FINISHES:

CP Polished Chrome

SB Satin Brass

BP Polished Brass

Oil Rubbed Bronze

| PART NUMBER | PRODUCT DESCRIPTION     | FINISH | UNITS |
|-------------|-------------------------|--------|-------|
| GL60L-SC    | Lockable fitch fastener | SC     | Each  |
| GL60L-CP    | Lockable fitch fastener | СР     | Each  |
| GL60L-SB    | Lockable fitch fastener | SB     | Each  |
| GL60L-BP    | Lockable fitch fastener | BP     | Each  |
| GL60L-ORZ   | Lockable fitch fastener | ORZ    | Each  |