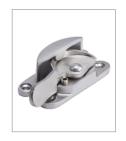

## FITCH TYPE SASH FASTENER

Product Code: GL60L

## Solid Brass Range

- · High quality Fitch Fastener for sliding sash windows
- Lockable for enhanced security
- The Fitch Fastener is ideal if you only have limited space on the top rail of your sash
- Designed to pull, lift and align together the top and bottom meeting rails