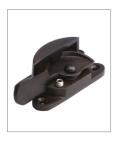

## FITCH TYPE SASH FASTENER

Product Code: GL60L

## Solid Brass Range

- · High quality Fitch Fastener for sliding sash windows
- Lockable for enhanced security
- The Fitch Fastener is ideal if you only have limited space on the top rail of your sash
- Designed to pull, lift and align together the top and bottom meeting rails

## FINISHES:

CP Polished Chrome

SB Satin Brass

BP Polished Brass

Oil Rubbed Bronze

| PART NUMBER | PRODUCT DESCRIPTION     | FINISH | UNITS |
|-------------|-------------------------|--------|-------|
| GL60L-SC    | Lockable fitch fastener | SC     | Each  |
| GL60L-CP    | Lockable fitch fastener | СР     | Each  |
| GL60L-SB    | Lockable fitch fastener | SB     | Each  |
| GL60L-BP    | Lockable fitch fastener | BP     | Each  |
| GL60L-ORZ   | Lockable fitch fastener | ORZ    | Each  |