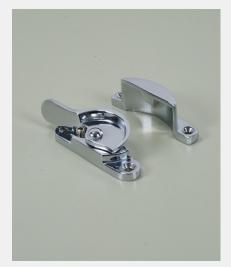

## FINISHES:

CP Polished Chrome

SB Satin Brass

BP Polished Brass

Oil Rubbed Bronze

| PART NUMBER | PRODUCT DESCRIPTION     | FINISH | UNITS |
|-------------|-------------------------|--------|-------|
| GL60L-SC    | Lockable fitch fastener | SC     | Each  |
| GL60L-CP    | Lockable fitch fastener | СР     | Each  |
| GL60L-SB    | Lockable fitch fastener | SB     | Each  |
| GL60L-BP    | Lockable fitch fastener | BP     | Each  |
| GL60L-ORZ   | Lockable fitch fastener | ORZ    | Each  |