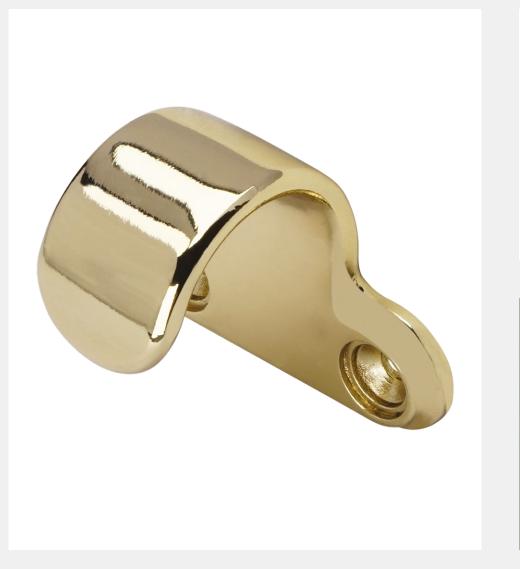

## Product Code: SL100

LIT-DC-SL100

Solid Brass Range

- Sash lift for vertical sliding box sash windows
- Fitted to the bottom of the sash to lift the window up
- Meets the requirements of BS EN 1670:2007 Grade 5 Corrosion Resistance (480 hours)