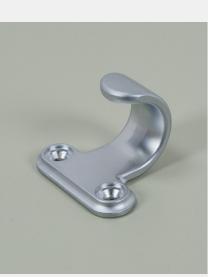

## FINISHES:

SC Satin Chrome

CP Polished Chrome

PB Polished Brass

| PART NUMBER | PRODUCT DESCRIPTION | FINISH | UNITS |
|-------------|---------------------|--------|-------|
| SL100-SC    | Pressed sash lift   | SC     | Each  |
| SL100-CP    | Pressed sash lift   | СР     | Each  |
| SL100-PB    | Pressed sash lift   | PB     | Each  |