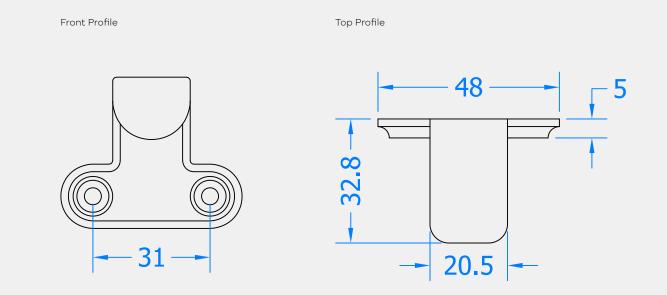

## Product Code: SL100 PRESSED SASH LIFT

Visit www.coastal-group.com for CAD drawings