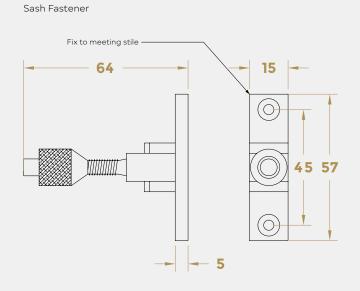

## 23.5 Fix to bottom sash

Sash Fastener Keep

Visit www.coastal-group.com for CAD drawings

top rail