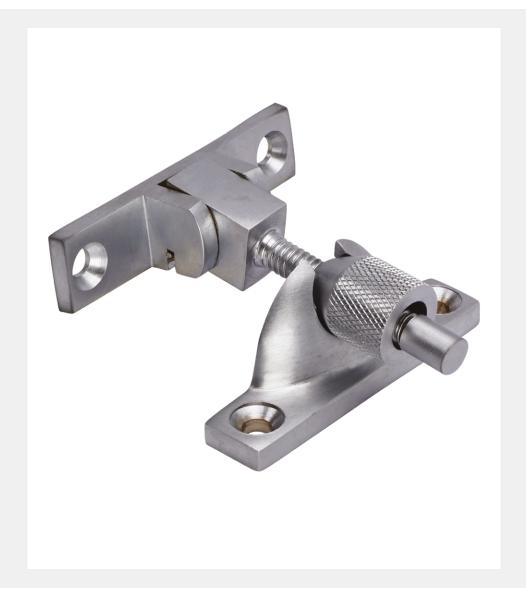

## **BRIGHTON PATTERN SASH FASTENER**

Product Code: SF50

Solid Brazz Range

- · A narrow Brighton design sash fastener
- · Traditional Victorian design for sliding box sash windows
- Screw down arm ensures a secure fitting between the top and bottom sash
- · Provides excellent compression qualities