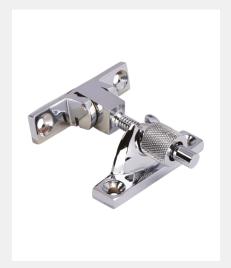

## **BRIGHTON PATTERN SASH FASTENER**

Product Code: SF50

Solid Brazz Range

- · A narrow Brighton design sash fastener
- · Traditional Victorian design for sliding box sash windows
- Screw down arm ensures a secure fitting between the top and bottom sash
- · Provides excellent compression qualities

## FINISHES:

| PART NUMBER | PRODUCT DESCRIPTION           | FINISH | UNITS |
|-------------|-------------------------------|--------|-------|
| SF50-SC     | 12mm Narrow Brighton fastener | SC     | Each  |
| SF50-PC     | 12mm Narrow Brighton fastener | СР     | Each  |
| SF50-BP     | 12mm Narrow Brighton fastener | ВР     | Each  |