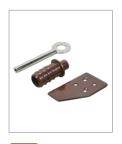

## FLUSH INTEGRAL SASH STOP ON BACK PLATE

Product Code: SWS30

Solid Brass Range

- Flush integral retractable sash stop/lock for sliding sash windows
- These sash stops fit to the top sash allowing the window to be opened for ventilation without pasing bottom sash
- · Conforms to most British Insurance Standards
- · Key winds projecting part in and out
- · Successfully used in our Part Q Test

## FINISHES:

Polished Chrome

Satin Brass

BP Polished Brass

Oil Rubbed Bronze

| PART NUMBER | PRODUCT DESCRIPTION           | FINISH | UNITS |
|-------------|-------------------------------|--------|-------|
| SWS30B-SC   | 30mm Flush sash stop with key | SC     | Each  |
| SWS30B-PC   | 30mm Flush sash stop with key | PC     | Each  |
| SWS30B-SB   | 30mm Flush sash stop with key | SB     | Each  |
| SWS30B-BP   | 30mm Flush sash stop with key | BP     | Each  |
| SWS30B-ORZ  | 30mm Flush sash stop with key | ORZ    | Each  |