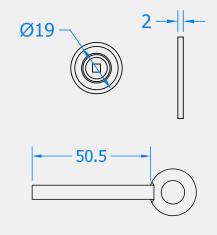

## FLUSH INTEGRAL SASH STOP ON BACK PLATE

Product Code: SWS30







Solid Brass Range

- Flush integral retractable sash stop/lock for sliding sash windows
- These sash stops fit to the top sash allowing the window to be opened for ventilation without pasing bottom sash
- · Conforms to most British Insurance Standards
- · Key winds projecting part in and out
- · Successfully used in our Part Q Test





## 

## Top Profile



Visit www.coastal-group.com for CAD drawings

## FINISHES:







Polished Chrome



Satin Brass



BP Polished Brass



Oil Rubbed Bronze

| PART NUMBER | PRODUCT DESCRIPTION           | FINISH | UNITS |
|-------------|-------------------------------|--------|-------|
| SWS30B-SC   | 30mm Flush sash stop with key | SC     | Each  |
| SWS30B-PC   | 30mm Flush sash stop with key | PC     | Each  |
| SWS30B-SB   | 30mm Flush sash stop with key | SB     | Each  |
| SWS30B-BP   | 30mm Flush sash stop with key | BP     | Each  |
| SWS30B-ORZ  | 30mm Flush sash stop with key | ORZ    | Each  |