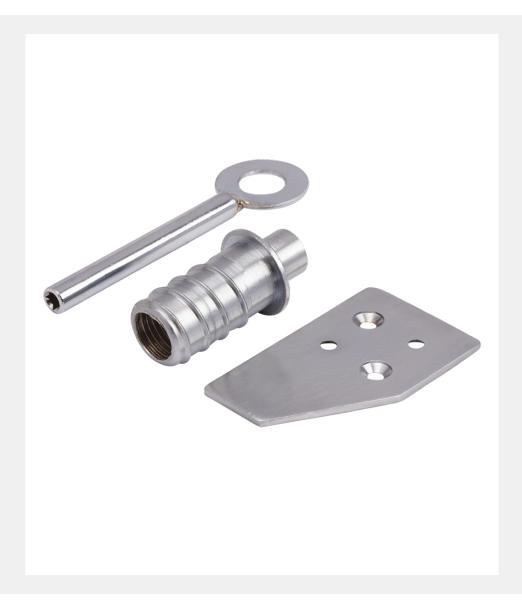

## FLUSH INTEGRAL SASH STOP ON BACK PLATE

Product Code: SWS30

Solid Brass Range

- Flush integral retractable sash stop/lock for sliding sash windows
- These sash stops fit to the top sash allowing the window to be opened for ventilation without pasing bottom sash
- · Conforms to most British Insurance Standards
- · Key winds projecting part in and out
- · Successfully used in our Part Q Test