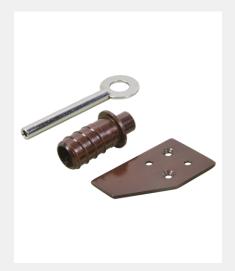

## FLUSH INTEGRAL SASH STOP ON BACK PLATE

Product Code: SWS30

Solid Brass Range

- Flush integral retractable sash stop/lock for sliding sash windows
- These sash stops fit to the top sash allowing the window to be opened for ventilation without pasing bottom sash
- · Conforms to most British Insurance Standards
- · Key winds projecting part in and out
- · Successfully used in our Part Q Test

## FINISHES:

Polished Chrome

Satin Brass

BP Polished Brass

Oil Rubbed Bronze

| PART NUMBER | PRODUCT DESCRIPTION           | FINISH | UNITS |
|-------------|-------------------------------|--------|-------|
| SWS30B-SC   | 30mm Flush sash stop with key | SC     | Each  |
| SWS30B-PC   | 30mm Flush sash stop with key | PC     | Each  |
| SWS30B-SB   | 30mm Flush sash stop with key | SB     | Each  |
| SWS30B-BP   | 30mm Flush sash stop with key | BP     | Each  |
| SWS30B-ORZ  | 30mm Flush sash stop with key | ORZ    | Each  |