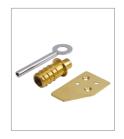

## FLUSH INTEGRAL SASH STOP ON BACK PLATE

Product Code: SWS30

Solid Brass Range

- Flush integral retractable sash stop/lock for sliding sash windows
- These sash stops fit to the top sash allowing the window to be opened for ventilation without pasing bottom sash
- · Conforms to most British Insurance Standards
- · Key winds projecting part in and out
- · Successfully used in our Part Q Test

## FINISHES:

Polished Chrome

Satin Brass

BP Polished Brass

Oil Rubbed Bronze

| PART NUMBER | PRODUCT DESCRIPTION           | FINISH | UNITS |
|-------------|-------------------------------|--------|-------|
| SWS30B-SC   | 30mm Flush sash stop with key | SC     | Each  |
| SWS30B-PC   | 30mm Flush sash stop with key | PC     | Each  |
| SWS30B-SB   | 30mm Flush sash stop with key | SB     | Each  |
| SWS30B-BP   | 30mm Flush sash stop with key | BP     | Each  |
| SWS30B-ORZ  | 30mm Flush sash stop with key | ORZ    | Each  |