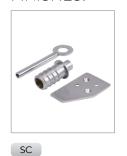

## FLUSH INTEGRAL SASH STOP ON BACK PLATE

Product Code: SWS30

Solid Brass Range

- Flush integral retractable sash stop/lock for sliding sash windows
- These sash stops fit to the top sash allowing the window to be opened for ventilation without pasing bottom sash
- · Conforms to most British Insurance Standards
- · Key winds projecting part in and out
- · Successfully used in our Part Q Test

## FINISHES:

Polished Chrome

Satin Brass

BP Polished Brass

Oil Rubbed Bronze

| PART NUMBER | PRODUCT DESCRIPTION           | FINISH | UNITS |
|-------------|-------------------------------|--------|-------|
| SWS30B-SC   | 30mm Flush sash stop with key | SC     | Each  |
| SWS30B-PC   | 30mm Flush sash stop with key | PC     | Each  |
| SWS30B-SB   | 30mm Flush sash stop with key | SB     | Each  |
| SWS30B-BP   | 30mm Flush sash stop with key | BP     | Each  |
| SWS30B-ORZ  | 30mm Flush sash stop with key | ORZ    | Each  |