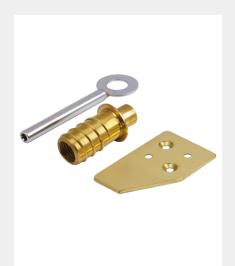

## FLUSH INTEGRAL SASH STOP ON BACK PLATE

Product Code: SWS30

Solid Brass Range

- Flush integral retractable sash stop/lock for sliding sash windows
- These sash stops fit to the top sash allowing the window to be opened for ventilation without pasing bottom sash
- · Conforms to most British Insurance Standards
- · Key winds projecting part in and out
- · Successfully used in our Part Q Test

## FINISHES:

Polished Chrome

Satin Brass

BP Polished Brass

Oil Rubbed Bronze

| PART NUMBER | PRODUCT DESCRIPTION           | FINISH | UNITS |
|-------------|-------------------------------|--------|-------|
| SWS30B-SC   | 30mm Flush sash stop with key | SC     | Each  |
| SWS30B-PC   | 30mm Flush sash stop with key | PC     | Each  |
| SWS30B-SB   | 30mm Flush sash stop with key | SB     | Each  |
| SWS30B-BP   | 30mm Flush sash stop with key | BP     | Each  |
| SWS30B-ORZ  | 30mm Flush sash stop with key | ORZ    | Each  |