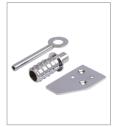

## FLUSH INTEGRAL SASH STOP ON BACK PLATE

Product Code: SWS30

Solid Brass Range

- Flush integral retractable sash stop/lock for sliding sash windows
- These sash stops fit to the top sash allowing the window to be opened for ventilation without pasing bottom sash
- · Conforms to most British Insurance Standards
- · Key winds projecting part in and out
- · Successfully used in our Part Q Test

## FINISHES:

Polished Chrome

Satin Brass

BP Polished Brass

Oil Rubbed Bronze

| PART NUMBER | PRODUCT DESCRIPTION           | FINISH | UNITS |
|-------------|-------------------------------|--------|-------|
| SWS30B-SC   | 30mm Flush sash stop with key | SC     | Each  |
| SWS30B-PC   | 30mm Flush sash stop with key | PC     | Each  |
| SWS30B-SB   | 30mm Flush sash stop with key | SB     | Each  |
| SWS30B-BP   | 30mm Flush sash stop with key | BP     | Each  |
| SWS30B-ORZ  | 30mm Flush sash stop with key | ORZ    | Each  |